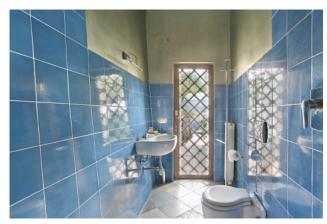

There are more than 60 plant species, some rare, which make this place a real botanical garden. Among these, a productive citrus grove with various cultivars.

The land, fenced around the entire perimeter, is equipped with numerous taps for taking the water from the aqueduct, from the wastewater phytodepuration plant and from a natural spring stream of probable Etruscan thermal origin. In the building, consisting of two floors above ground, we find: on the ground floor room with fireplace, lounge overlooking the pool with adjoining dining room, study room and bathroom with shower, Turkish bath, large fully furnished and equipped kitchen which leads to large tavern with antique fireplace and Finnish sauna for 3/4 people with internal access to the bathroom with shower/dressing room which also serves the

From the ground floor an internal mahogany staircase leads to the upper floor which is also accessible from an independent entrance accessible by car.

The first floor has direct access to the large terrace and consists of 3 large double bedrooms and 1 single bedroom with a bathroom suitable for the disabled and 2 further bathrooms.