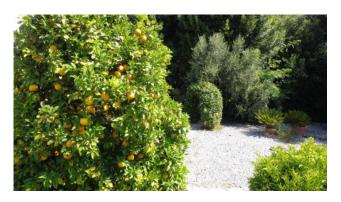

It is equipped with video surveillance and security systems (burglar alarm, shatterproof glass, etc.)

The property is accessed through an automated wrought iron gate, along an avenue surrounded by greenery, among olive groves (48 productive plants), flowering and fruit trees.

There are more than 60 plant species, some rare, which make this place a real botanical garden. Among these, a productive citrus grove with various cultivars.

The land, fenced around the entire perimeter, is equipped with numerous taps for taking the water from the aqueduct, from the wastewater phytodepuration plant and from a natural spring stream of probable Etruscan thermal origin. In the building, consisting of two floors above ground, we find: on the ground floor room with fireplace, lounge overlooking the pool with adjoining dining room, study room and bathroom with shower, Turkish bath, large fully furnished and equipped kitchen which leads to large tavern with antique fireplace and Finnish sauna for 3/4 people with internal access to the bathroom with shower/dressing room which also serves the