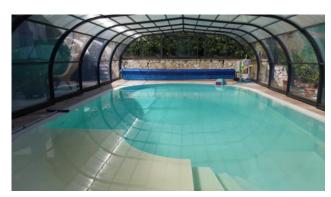

swimming pool through external access. There is also independent external access to the tavern. There is a laundry room and additional appliances. On the side is the oval infinity pool with small beach and exedra steps, covered with a structure with sliding polycarbonate panels. The swimming pool can be heated up to 30 degrees in winter with an additional LPG boiler and solar panels. In the garden there are outbuildings serving the house, garden and swimming pool. Oven and barbecue.