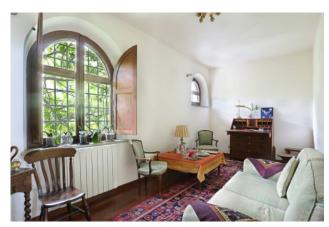

From the ground floor an internal mahogany staircase leads to the upper floor which is also accessible from an independent entrance accessible by car.

The first floor has direct access to the large terrace and consists of 3 large double bedrooms and 1 single bedroom with a bathroom suitable for the disabled and 2 further bathrooms.