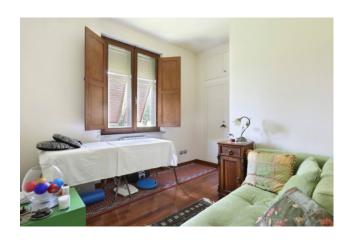

From the ground floor an internal mahogany staircase leads to the upper floor which is also accessible from an independent entrance accessible by car.

The first floor has direct access to the large terrace and consists of 3 large double bedrooms and 1 single bedroom with a bathroom suitable for the disabled and 2 further bathrooms.

The property, due to the layout of the entrances and services, lends itself to possible subdivision into two different housing units.

The heating of the two floors consists of 2 separate systems. Present air conditioning system with heat pump.