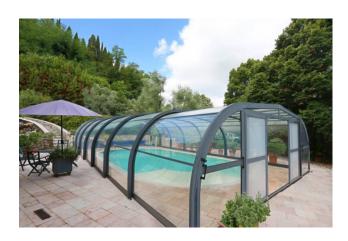

swimming pool through external access. There is also independent external access to the tavern. There is a laundry room and additional appliances. On the side is the oval infinity pool with small beach and exedra steps, covered with a structure with sliding polycarbonate panels. The swimming pool can be heated up to 30 degrees in winter with an additional LPG boiler and solar panels. In the garden there are outbuildings serving the house, garden and swimming pool. Oven and barbecue.