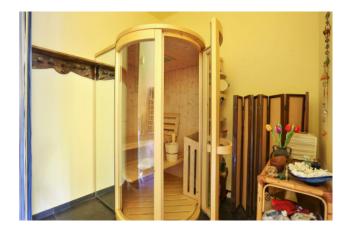

There are more than 60 plant species, some rare, which make this place a real botanical garden. Among these, a productive citrus grove with various cultivars.

The land, fenced around the entire perimeter, is equipped with numerous taps for taking the water from the aqueduct, from the wastewater phytodepuration plant and from a natural spring stream of probable Etruscan thermal origin. In the building, consisting of two floors above ground, we find: on the ground floor room with fireplace, lounge overlooking the pool with adjoining dining room, study room and bathroom with shower, Turkish bath, large fully furnished and equipped kitchen which leads to large tavern with antique fireplace and Finnish sauna for 3/4 people with internal access to the bathroom with shower/dressing room which also serves the