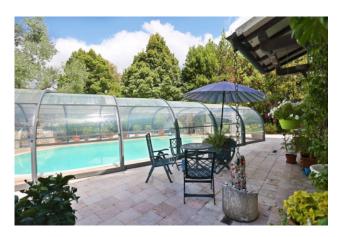

swimming pool through external access. There is also independent external access to the tavern. There is a laundry room and additional appliances. On the side is the oval infinity pool with small beach and exedra steps, covered with a structure with sliding polycarbonate panels. The swimming pool can be heated up to 30 degrees in winter with an additional LPG boiler and solar panels. In the garden there are outbuildings serving the house, garden and swimming pool. Oven and barbecue.