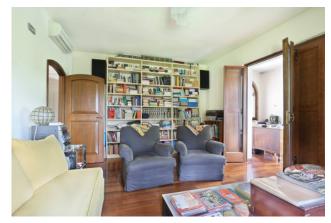

There are more than 60 plant species, some rare, which make this place a real botanical garden. Among these, a productive citrus grove with various cultivars.

The land, fenced around the entire perimeter, is equipped with numerous taps for taking the water from the aqueduct, from the wastewater phytodepuration plant and from a natural spring stream of probable Etruscan thermal origin. In the building, consisting of two floors above ground, we find: on the ground floor room with fireplace, lounge overlooking the pool with adjoining dining room, study room and bathroom with shower, Turkish bath, large fully furnished and equipped kitchen which leads to large tavern with antique fireplace and Finnish sauna for 3/4 people with internal access to the bathroom with shower/dressing room which also serves the