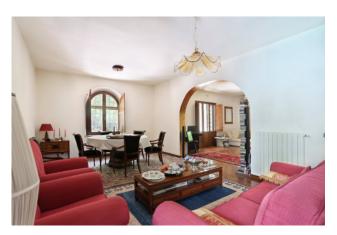

There are more than 60 plant species, some rare, which make this place a real botanical garden. Among these, a productive citrus grove with various cultivars.

The land, fenced around the entire perimeter, is equipped with numerous taps for taking the water from the aqueduct, from the wastewater phytodepuration plant and from a natural spring stream of probable Etruscan thermal origin. In the building, consisting of two floors above ground, we find: on the ground floor room with fireplace, lounge overlooking the pool with adjoining dining room, study room and bathroom with shower, Turkish bath, large fully furnished and equipped kitchen which leads to large tavern with antique fireplace and Finnish sauna for 3/4 people with internal access to the bathroom with shower/dressing room which also serves the

From the ground floor an internal mahogany staircase leads to the upper floor which is also accessible from an independent entrance accessible by car.

The first floor has direct access to the large terrace and consists of 3 large double bedrooms and 1 single bedroom with a bathroom suitable for the disabled and 2 further bathrooms.