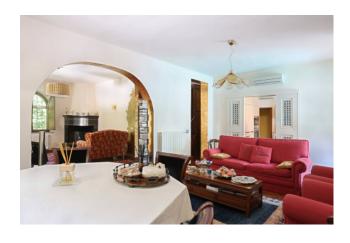

There are more than 60 plant species, some rare, which make this place a real botanical garden. Among these, a productive citrus grove with various cultivars.

The land, fenced around the entire perimeter, is equipped with numerous taps for taking the water from the aqueduct, from the wastewater phytodepuration plant and from a natural spring stream of probable Etruscan thermal origin. In the building, consisting of two floors above ground, we find: on the ground floor room with fireplace, lounge overlooking the pool with adjoining dining room, study room and bathroom with shower, Turkish bath, large fully furnished and equipped kitchen which leads to large tavern with antique fireplace and Finnish sauna for 3/4 people with internal access to the bathroom with shower/dressing room which also serves the

From the ground floor an internal mahogany staircase leads to the upper floor which is also accessible from an independent entrance accessible by car.

The first floor has direct access to the large terrace and consists of 3 large double bedrooms and 1 single bedroom with a bathroom suitable for the disabled and 2 further bathrooms.