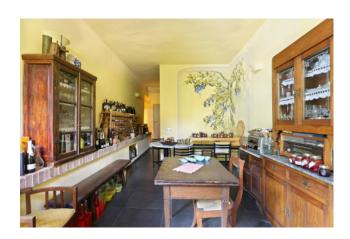

There are more than 60 plant species, some rare, which make this place a real botanical garden. Among these, a productive citrus grove with various cultivars.

The land, fenced around the entire perimeter, is equipped with numerous taps for taking the water from the aqueduct, from the wastewater phytodepuration plant and from a natural spring stream of probable Etruscan thermal origin. In the building, consisting of two floors above ground, we find: on the ground floor room with fireplace, lounge overlooking the pool with adjoining dining room, study room and bathroom with shower, Turkish bath, large fully furnished and equipped kitchen which leads to large tavern with antique fireplace and Finnish sauna for 3/4 people with internal access to the bathroom with shower/dressing room which also serves the