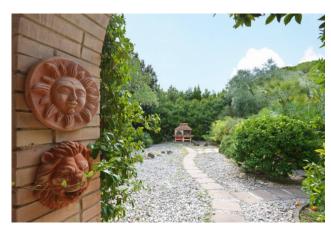

It is equipped with video surveillance and security systems (burglar alarm, shatterproof glass, etc.)

The property is accessed through an automated wrought iron gate, along an avenue surrounded by greenery, among olive groves (48 productive plants), flowering and fruit trees.

There are more than 60 plant species, some rare, which make this place a real botanical garden. Among these, a productive citrus grove with various cultivars.

The land, fenced around the entire perimeter, is equipped with numerous taps for taking the water from the aqueduct, from the wastewater phytodepuration plant and from a natural spring stream of probable Etruscan thermal origin. In the building, consisting of two floors above ground, we find: on the ground floor room with fireplace, lounge overlooking the pool with adjoining dining room, study room and bathroom with shower, Turkish bath, large fully furnished and equipped kitchen which leads to large tavern with antique fireplace and Finnish sauna for 3/4 people with internal access to the bathroom with shower/dressing room which also serves the