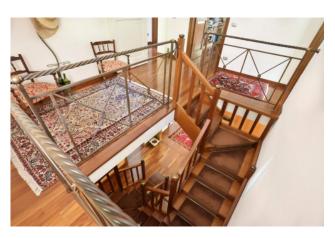

From the ground floor an internal mahogany staircase leads to the upper floor which is also accessible from an independent entrance accessible by car.

The first floor has direct access to the large terrace and consists of 3 large double bedrooms and 1 single bedroom with a bathroom suitable for the disabled and 2 further bathrooms.