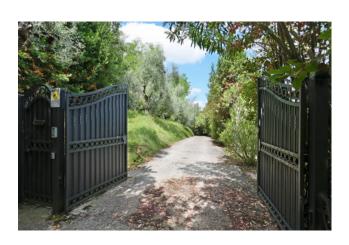

It is equipped with video surveillance and security systems (burglar alarm, shatterproof glass, etc.)

The property is accessed through an automated wrought iron gate, along an avenue surrounded by greenery, among olive groves (48 productive plants), flowering and fruit trees.