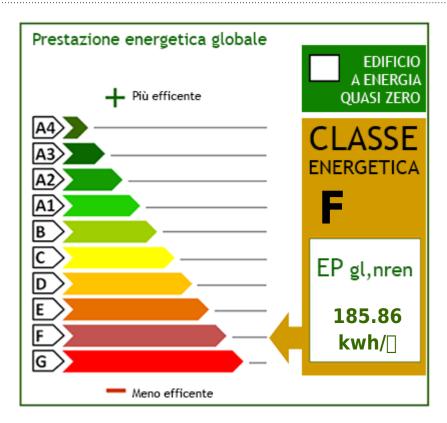

## **Property Informations**

| <b>Zip Code</b> : 57014       | Bedrooms: 5                      |
|-------------------------------|----------------------------------|
| Bathrooms: 5                  | Rooms: 9                         |
| Internal condition: Excellent | > data_operazione <: 0000-00-00  |
| > esclusiva <: 1              | : 0000-00-00                     |
| Floor: Multilevel             | Total floors: 2                  |
| Date of construction: 1980    | Current Status: Free at the deed |
| Terrace: Present              | Kitchen: Regular Kitchen         |