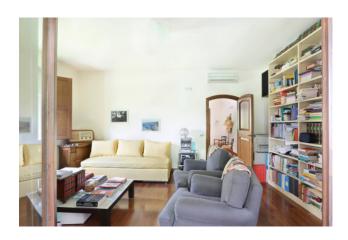

There are more than 60 plant species, some rare, which make this place a real botanical garden. Among these, a productive citrus grove with various cultivars.

The land, fenced around the entire perimeter, is equipped with numerous taps for taking the water from the aqueduct, from the wastewater phytodepuration plant and from a natural spring stream of probable Etruscan thermal origin. In the building, consisting of two floors above ground, we find: on the ground floor room with fireplace, lounge overlooking the pool with adjoining dining room, study room and bathroom with shower, Turkish bath, large fully furnished and equipped kitchen which leads to large tavern with antique fireplace and Finnish sauna for 3/4 people with internal access to the bathroom with shower/dressing room which also serves the