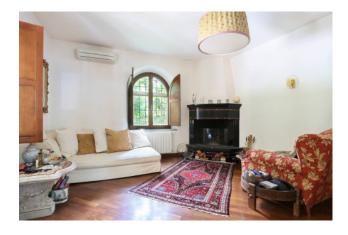

There are more than 60 plant species, some rare, which make this place a real botanical garden. Among these, a productive citrus grove with various cultivars.

The land, fenced around the entire perimeter, is equipped with numerous taps for taking the water from the aqueduct, from the wastewater phytodepuration plant and from a natural spring stream of probable Etruscan thermal origin. In the building, consisting of two floors above ground, we find: on the ground floor room with fireplace, lounge overlooking the pool with adjoining dining room, study room and bathroom with shower, Turkish bath, large fully furnished and equipped kitchen which leads to large tavern with antique fireplace and Finnish sauna for 3/4 people with internal access to the bathroom with shower/dressing room which also serves the

The property, due to the layout of the entrances and services, lends itself to possible subdivision into two different housing units.

The heating of the two floors consists of 2 separate systems. Present air conditioning system with heat pump.