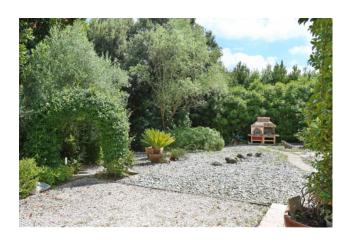

There are more than 60 plant species, some rare, which make this place a real botanical garden. Among these, a productive citrus grove with various cultivars.

The land, fenced around the entire perimeter, is equipped with numerous taps for taking the water from the aqueduct, from the wastewater phytodepuration plant and from a natural spring stream of probable Etruscan thermal origin. In the building, consisting of two floors above ground, we find: on the ground floor room with fireplace, lounge overlooking the pool with adjoining dining room, study room and bathroom with shower, Turkish bath, large fully furnished and equipped kitchen which leads to large tavern with antique fireplace and Finnish sauna for 3/4 people with internal access to the bathroom with shower/dressing room which also serves the

swimming pool through external access. There is also independent external access to the tavern. There is a laundry room and additional appliances. On the side is the oval infinity pool with small beach and exedra steps, covered with a structure with sliding polycarbonate panels. The swimming pool can be heated up to 30 degrees in winter with an additional LPG boiler and solar panels. In the garden there are outbuildings serving the house, garden and swimming pool. Oven and barbecue.