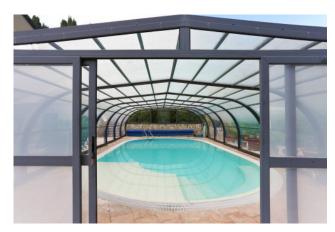

swimming pool through external access. There is also independent external access to the tavern. There is a laundry room and additional appliances. On the side is the oval infinity pool with small beach and exedra steps, covered with a structure with sliding polycarbonate panels. The swimming pool can be heated up to 30 degrees in winter with an additional LPG boiler and solar panels. In the garden there are outbuildings serving the house, garden and swimming pool. Oven and barbecue.