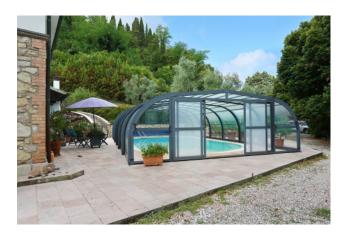

swimming pool through external access. There is also independent external access to the tavern. There is a laundry room and additional appliances. On the side is the oval infinity pool with small beach and exedra steps, covered with a structure with sliding polycarbonate panels. The swimming pool can be heated up to 30 degrees in winter with an additional LPG boiler and solar panels. In the garden there are outbuildings serving the house, garden and swimming pool. Oven and barbecue.