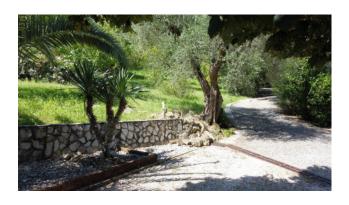

It is equipped with video surveillance and security systems (burglar alarm, shatterproof glass, etc.)

The property is accessed through an automated wrought iron gate, along an avenue surrounded by greenery, among olive groves (48 productive plants), flowering and fruit trees.

There are more than 60 plant species, some rare, which make this place a real botanical garden. Among these, a productive citrus grove with various cultivars.

The land, fenced around the entire perimeter, is equipped with numerous taps for taking the water from the aqueduct, from the wastewater phytodepuration plant and from a natural spring stream of probable Etruscan thermal origin. In the building, consisting of two floors above ground, we find: on the ground floor room with fireplace, lounge overlooking the pool with adjoining dining room, study room and bathroom with shower, Turkish bath, large fully furnished and equipped kitchen which leads to large tavern with antique fireplace and Finnish sauna for 3/4 people with internal access to the bathroom with shower/dressing room which also serves the