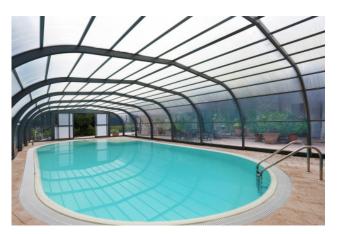

swimming pool through external access. There is also independent external access to the tavern. There is a laundry room and additional appliances. On the side is the oval infinity pool with small beach and exedra steps, covered with a structure with sliding polycarbonate panels. The swimming pool can be heated up to 30 degrees in winter with an additional LPG boiler and solar panels. In the garden there are outbuildings serving the house, garden and swimming pool. Oven and barbecue.