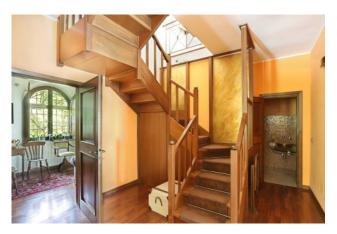

From the ground floor an internal mahogany staircase leads to the upper floor which is also accessible from an independent entrance accessible by car.

The first floor has direct access to the large terrace and consists of 3 large double bedrooms and 1 single bedroom with a bathroom suitable for the disabled and 2 further bathrooms.