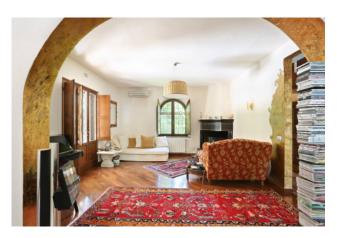

There are more than 60 plant species, some rare, which make this place a real botanical garden. Among these, a productive citrus grove with various cultivars.

The land, fenced around the entire perimeter, is equipped with numerous taps for taking the water from the aqueduct, from the wastewater phytodepuration plant and from a natural spring stream of probable Etruscan thermal origin. In the building, consisting of two floors above ground, we find: on the ground floor room with fireplace, lounge overlooking the pool with adjoining dining room, study room and bathroom with shower, Turkish bath, large fully furnished and equipped kitchen which leads to large tavern with antique fireplace and Finnish sauna for 3/4 people with internal access to the bathroom with shower/dressing room which also serves the