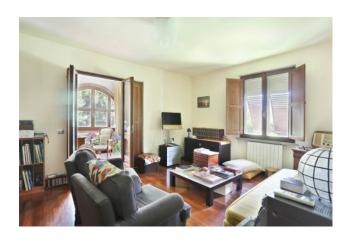

There are more than 60 plant species, some rare, which make this place a real botanical garden. Among these, a productive citrus grove with various cultivars.

The land, fenced around the entire perimeter, is equipped with numerous taps for taking the water from the aqueduct, from the wastewater phytodepuration plant and from a natural spring stream of probable Etruscan thermal origin. In the building, consisting of two floors above ground, we find: on the ground floor room with fireplace, lounge overlooking the pool with adjoining dining room, study room and bathroom with shower, Turkish bath, large fully furnished and equipped kitchen which leads to large tavern with antique fireplace and Finnish sauna for 3/4 people with internal access to the bathroom with shower/dressing room which also serves the

swimming pool through external access. There is also independent external access to the tavern. There is a laundry room and additional appliances. On the side is the oval infinity pool with small beach and exedra steps, covered with a structure with sliding polycarbonate panels. The swimming pool can be heated up to 30 degrees in winter with an additional LPG boiler and solar panels. In the garden there are outbuildings serving the house, garden and swimming pool. Oven and barbecue.