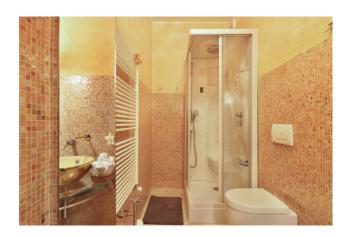

There are more than 60 plant species, some rare, which make this place a real botanical garden. Among these, a productive citrus grove with various cultivars.

The land, fenced around the entire perimeter, is equipped with numerous taps for taking the water from the aqueduct, from the wastewater phytodepuration plant and from a natural spring stream of probable Etruscan thermal origin. In the building, consisting of two floors above ground, we find: on the ground floor room with fireplace, lounge overlooking the pool with adjoining dining room, study room and bathroom with shower, Turkish bath, large fully furnished and equipped kitchen which leads to large tavern with antique fireplace and Finnish sauna for 3/4 people with internal access to the bathroom with shower/dressing room which also serves the