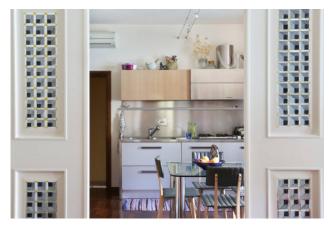

There are more than 60 plant species, some rare, which make this place a real botanical garden. Among these, a productive citrus grove with various cultivars.

The land, fenced around the entire perimeter, is equipped with numerous taps for taking the water from the aqueduct, from the wastewater phytodepuration plant and from a natural spring stream of probable Etruscan thermal origin. In the building, consisting of two floors above ground, we find: on the ground floor room with fireplace, lounge overlooking the pool with adjoining dining room, study room and bathroom with shower, Turkish bath, large fully furnished and equipped kitchen which leads to large tavern with antique fireplace and Finnish sauna for 3/4 people with internal access to the bathroom with shower/dressing room which also serves the