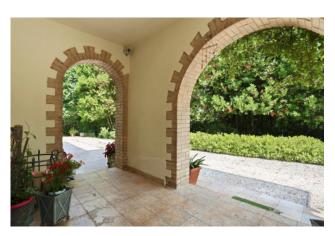

It is equipped with video surveillance and security systems (burglar alarm, shatterproof glass, etc.)

The property is accessed through an automated wrought iron gate, along an avenue surrounded by greenery, among olive groves (48 productive plants), flowering and fruit trees.

There are more than 60 plant species, some rare, which make this place a real botanical garden. Among these, a productive citrus grove with various cultivars.

The land, fenced around the entire perimeter, is equipped with numerous taps for taking the water from the aqueduct, from the wastewater phytodepuration plant and from a natural spring stream of probable Etruscan thermal origin. In the building, consisting of two floors above ground, we find: on the ground floor room with fireplace, lounge overlooking the pool with adjoining dining room, study room and bathroom with shower, Turkish bath, large fully furnished and equipped kitchen which leads to large tavern with antique fireplace and Finnish sauna for 3/4 people with internal access to the bathroom with shower/dressing room which also serves the