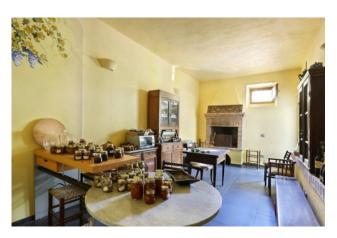

There are more than 60 plant species, some rare, which make this place a real botanical garden. Among these, a productive citrus grove with various cultivars.

The land, fenced around the entire perimeter, is equipped with numerous taps for taking the water from the aqueduct, from the wastewater phytodepuration plant and from a natural spring stream of probable Etruscan thermal origin. In the building, consisting of two floors above ground, we find: on the ground floor room with fireplace, lounge overlooking the pool with adjoining dining room, study room and bathroom with shower, Turkish bath, large fully furnished and equipped kitchen which leads to large tavern with antique fireplace and Finnish sauna for 3/4 people with internal access to the bathroom with shower/dressing room which also serves the