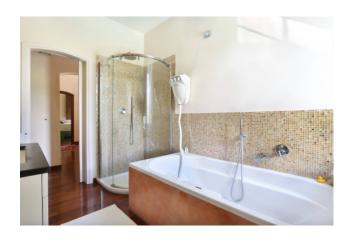

There are more than 60 plant species, some rare, which make this place a real botanical garden. Among these, a productive citrus grove with various cultivars.

The land, fenced around the entire perimeter, is equipped with numerous taps for taking the water from the aqueduct, from the wastewater phytodepuration plant and from a natural spring stream of probable Etruscan thermal origin. In the building, consisting of two floors above ground, we find: on the ground floor room with fireplace, lounge overlooking the pool with adjoining dining room, study room and bathroom with shower, Turkish bath, large fully furnished and equipped kitchen which leads to large tavern with antique fireplace and Finnish sauna for 3/4 people with internal access to the bathroom with shower/dressing room which also serves the

From the ground floor an internal mahogany staircase leads to the upper floor which is also accessible from an independent entrance accessible by car.

The first floor has direct access to the large terrace and consists of 3 large double bedrooms and 1 single bedroom with a bathroom suitable for the disabled and 2 further bathrooms.