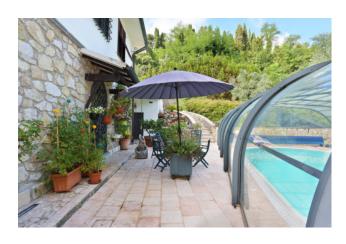

swimming pool through external access. There is also independent external access to the tavern. There is a laundry room and additional appliances. On the side is the oval infinity pool with small beach and exedra steps, covered with a structure with sliding polycarbonate panels. The swimming pool can be heated up to 30 degrees in winter with an additional LPG boiler and solar panels. In the garden there are outbuildings serving the house, garden and swimming pool. Oven and barbecue.