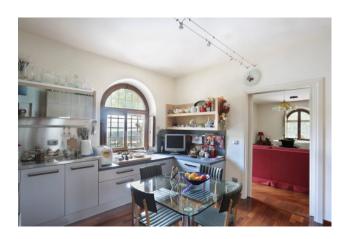

There are more than 60 plant species, some rare, which make this place a real botanical garden. Among these, a productive citrus grove with various cultivars.

The land, fenced around the entire perimeter, is equipped with numerous taps for taking the water from the aqueduct, from the wastewater phytodepuration plant and from a natural spring stream of probable Etruscan thermal origin. In the building, consisting of two floors above ground, we find: on the ground floor room with fireplace, lounge overlooking the pool with adjoining dining room, study room and bathroom with shower, Turkish bath, large fully furnished and equipped kitchen which leads to large tavern with antique fireplace and Finnish sauna for 3/4 people with internal access to the bathroom with shower/dressing room which also serves the