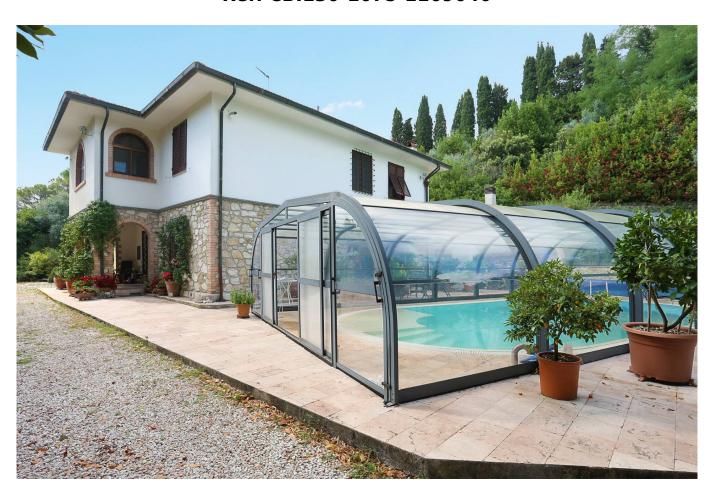

## WONDERFUL VILLA WITH POOL IN THE TUSCAN HILLS

You can choose safety and health by investing in this exclusive and unique property located in the Pisano Livornesi hills (17km from both Pisa and Livorno, 13km from Casciana Terme and 85km from Florence) immersed in an enchanting natural setting a few km from the sea and 15 /20 minutes from Pisa airport. Far from industrial sites, the place is pristine and healthy for the natural and detoxifying benefits it offers. The property consists of a 250 m2 villa renovated in 2006 and a 75 m2 terrace surrounded by native vegetation and 6 650 m2 of land

swimming pool through external access. There is also independent external access to the tavern. There is a laundry room and additional appliances. On the side is the oval infinity pool with small beach and exedra steps, covered with a structure with sliding polycarbonate panels. The swimming pool can be heated up to 30 degrees in winter with an additional LPG boiler and solar panels. In the garden there are outbuildings serving the house, garden and swimming pool. Oven and barbecue.