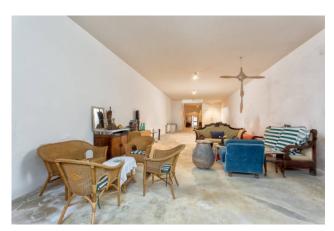

The exclusive space offered for sale is spread over approximately 400 m2 distributed over two levels plus a private garden

Ground floor: Entrance onto a large open space with about 4 meters high ceilings, kitchen area as well as two bathrooms and private planted garden

First floor: Open space with 2.70 m high ceilings, living and study area, walk-in closet/closet and large bathroom with Jacuzzi tub and shower.

A few steps from the Hilton Hotel and the "Palanca" vaporetto stop.