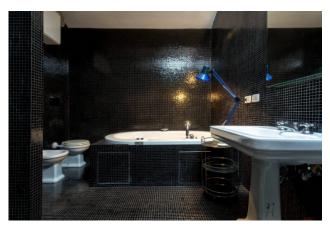

First floor: Open space with 2.70 m high ceilings, living and study area, walk-in closet/closet and large bathroom with Jacuzzi tub and shower.

A few steps from the Hilton Hotel and the "Palanca" vaporetto stop.