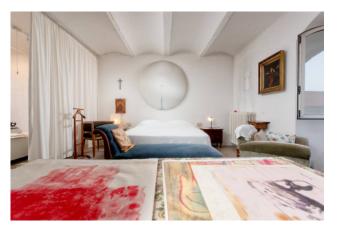

First floor: Open space with 2.70 m high ceilings, living and study area, walk-in closet/closet and large bathroom with Jacuzzi tub and shower.

A few steps from the Hilton Hotel and the "Palanca" vaporetto stop.