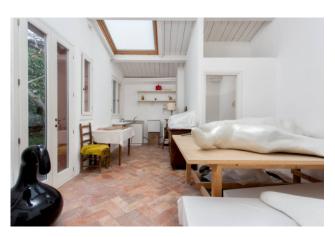

The exclusive space offered for sale is spread over approximately 400 m2 distributed over two levels plus a private garden

Ground floor: Entrance onto a large open space with about 4 meters high ceilings, kitchen area as well as two bathrooms and private planted garden

First floor: Open space with 2.70 m high ceilings, living and study area, walk-in closet/closet and large bathroom with Jacuzzi tub and shower.

A few steps from the Hilton Hotel and the "Palanca" vaporetto stop.