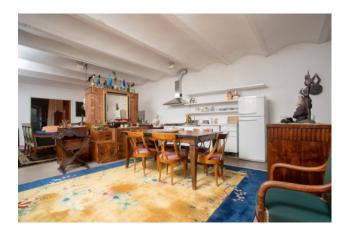

## 400 sq.m | Bathrooms: 2 | Bedrooms: 2 | Rooms: 3

Loft/Showroom - Giudecca Island

On the exclusive island of Giudecca, within the "ex Birrificio Dreher" complex, completely recovered and converted into spectacular lofts and art galleries by the well-known architect Gardella, we offer the sale of a large showroom with an industrial charm.

The exclusive space offered for sale is spread over approximately 400 m2 distributed over two levels plus a private garden

Ground floor: Entrance onto a large open space with about 4 meters high ceilings, kitchen area as well as two bathrooms and private planted garden