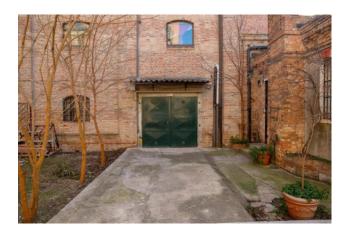

## 400 sq.m | Bathrooms: 2 | Bedrooms: 2 | Rooms: 3

Loft/Showroom - Giudecca Island

On the exclusive island of Giudecca, within the "ex Birrificio Dreher" complex, completely recovered and converted into spectacular lofts and art galleries by the well-known architect Gardella, we offer the sale of a large showroom with an industrial charm.

The exclusive space offered for sale is spread over approximately 400 m2 distributed over two levels plus a private garden

Ground floor: Entrance onto a large open space with about 4 meters high ceilings, kitchen area as well as two bathrooms and private planted garden