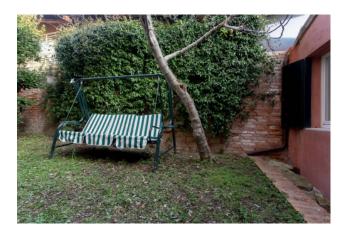

The exclusive space offered for sale is spread over approximately 400 m2 distributed over two levels plus a private garden

Ground floor: Entrance onto a large open space with about 4 meters high ceilings, kitchen area as well as two bathrooms and private planted garden

## **Property Informations**

| Address: Isola Della Giudecca, 801 | <b>Zip Code</b> : 30133          |
|------------------------------------|----------------------------------|
| Bedrooms: 2                        | Bathrooms: 2                     |
| Rooms: 3                           | Internal condition: Good         |
| > data_operazione <: 0000-00-00    | > esclusiva <: 1                 |
| : 0000-00-00                       | Floor: On two-levels             |
| Date of construction: 1900         | Current Status: Free at the deed |
| Garden: Private                    | Kitchen: Exposed Kitchen         |