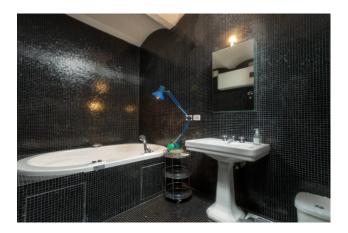

First floor: Open space with 2.70 m high ceilings, living and study area, walk-in closet/closet and large bathroom with Jacuzzi tub and shower.

A few steps from the Hilton Hotel and the "Palanca" vaporetto stop.