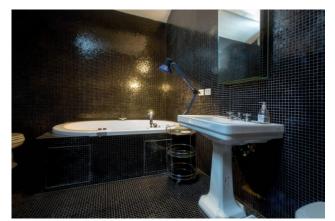

First floor: Open space with 2.70 m high ceilings, living and study area, walk-in closet/closet and large bathroom with Jacuzzi tub and shower.

A few steps from the Hilton Hotel and the "Palanca" vaporetto stop.