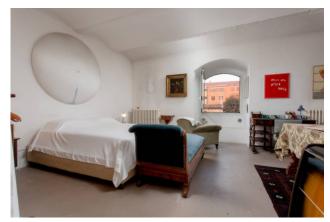

First floor: Open space with 2.70 m high ceilings, living and study area, walk-in closet/closet and large bathroom with Jacuzzi tub and shower.

A few steps from the Hilton Hotel and the "Palanca" vaporetto stop.