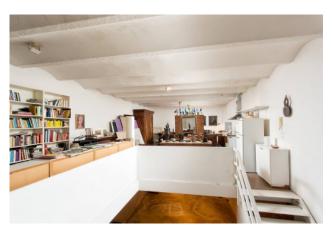

First floor: Open space with 2.70 m high ceilings, living and study area, walk-in closet/closet and large bathroom with Jacuzzi tub and shower.

A few steps from the Hilton Hotel and the "Palanca" vaporetto stop.