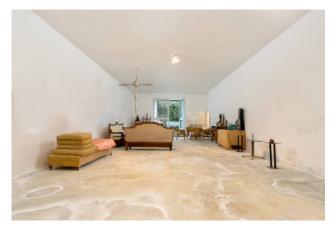

The exclusive space offered for sale is spread over approximately 400 m2 distributed over two levels plus a private garden

Ground floor: Entrance onto a large open space with about 4 meters high ceilings, kitchen area as well as two bathrooms and private planted garden

First floor: Open space with 2.70 m high ceilings, living and study area, walk-in closet/closet and large bathroom with Jacuzzi tub and shower.

A few steps from the Hilton Hotel and the "Palanca" vaporetto stop.