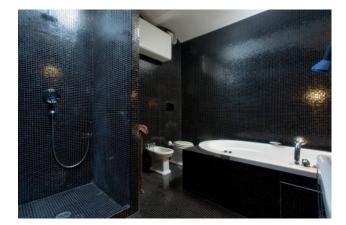

First floor: Open space with 2.70 m high ceilings, living and study area, walk-in closet/closet and large bathroom with Jacuzzi tub and shower.

A few steps from the Hilton Hotel and the "Palanca" vaporetto stop.