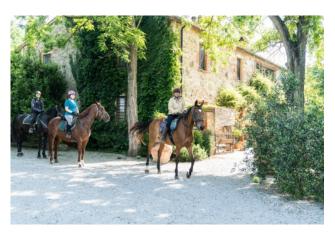

Next to the houses we have the covered riding arena of about 300 square meters with a height of 6.5 m on whose roof there are solar panels; the stables made up of 16 stalls that cover an area of 320 square meters; and some ancillary sheds used for agricultural and horse-riding activities.

The property is on the side of a valley which opens out into the Chianti woods; the 16 hectares of land are made up mostly of arable land, pasture and wood of about one hectare.

All the lands are equipped with an irrigation system; the pastures have wooden fences and have been equipped with paddocks. There is a beautiful swimming pool, and a specific area for growing vegetables.