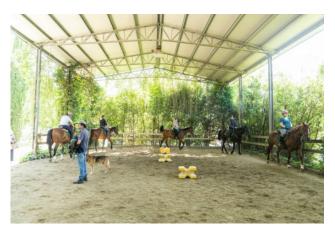

Next to the houses we have the covered riding arena of about 300 square meters with a height of 6.5 m on whose roof there are solar panels; the stables made up of 16 stalls that cover an area of 320 square meters; and some ancillary sheds used for agricultural and horse-riding activities.