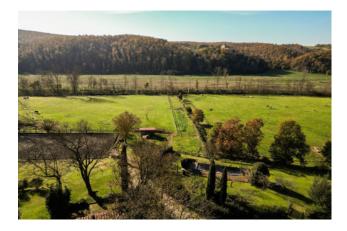

## 730 sq.m | Bathrooms: 8 | Bedrooms: 7 | Rooms: 12

This exclusive property is located in the municipality of Castelnuovo Berardenga; it is made up of the the main farmhouse (Podere Santa Margherita), and other outbuildings intended for accommodation and equestrian center with stables; all surrounded by 16 hectares of lands.

The property is on the side of a valley which opens out into the Chianti woods; the 16 hectares of land are made up mostly of arable land, pasture and wood of about one hectare.

All the lands are equipped with an irrigation system; the pastures have wooden fences and have been equipped with paddocks. There is a beautiful swimming pool, and a specific area for growing vegetables.