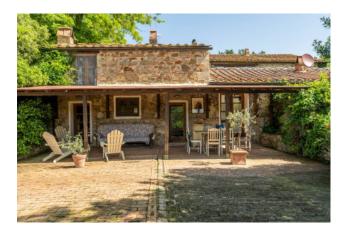

Podere Santa Margherita consists of an ancient building with a rectangular plan set on two levels.

The house was renovated during the early 2000s. The ground floor, renovated in 2003, is used as a farmhouse; it is connected to the upper floor by an internal staircase.

The first floor, renovated in 2000, is the owners' residence. Both housing units are characterized by large living rooms with fireplaces and large bedrooms with their own toilets.

The attics are made of traditional materials (wood and bricks), the terracotta floors and the certified systems have been renovated in those years as well.