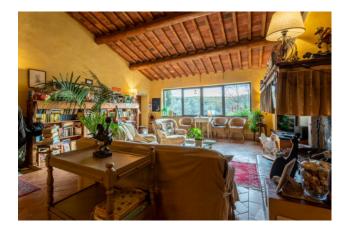

Podere Santa Margherita consists of an ancient building with a rectangular plan set on two levels.

The house was renovated during the early 2000s. The ground floor, renovated in 2003, is used as a farmhouse; it is connected to the upper floor by an internal staircase.

The first floor, renovated in 2000, is the owners' residence. Both housing units are characterized by large living rooms with fireplaces and large bedrooms with their own toilets.

The attics are made of traditional materials (wood and bricks), the terracotta floors and the certified systems have been renovated in those years as well.