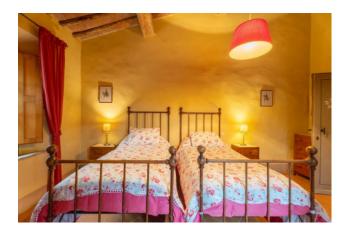

The first floor, renovated in 2000, is the owners' residence. Both housing units are characterized by large living rooms with fireplaces and large bedrooms with their own toilets.

The attics are made of traditional materials (wood and bricks), the terracotta floors and the certified systems have been renovated in those years as well.