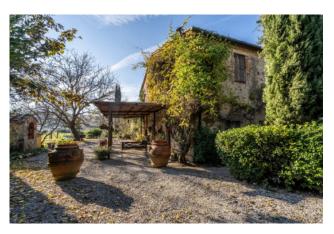

The property is on the side of a valley which opens out into the Chianti woods; the 16 hectares of land are made up mostly of arable land, pasture and wood of about one hectare.

All the lands are equipped with an irrigation system; the pastures have wooden fences and have been equipped with paddocks. There is a beautiful swimming pool, and a specific area for growing vegetables.