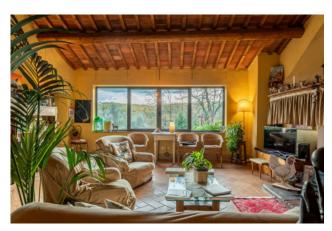

Podere Santa Margherita consists of an ancient building with a rectangular plan set on two levels.

The house was renovated during the early 2000s. The ground floor, renovated in 2003, is used as a farmhouse; it is connected to the upper floor by an internal staircase.

The first floor, renovated in 2000, is the owners' residence. Both housing units are characterized by large living rooms with fireplaces and large bedrooms with their own toilets.

The attics are made of traditional materials (wood and bricks), the terracotta floors and the certified systems have been renovated in those years as well.