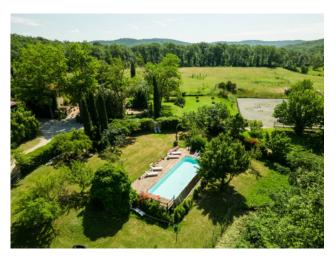

The property is on the side of a valley which opens out into the Chianti woods; the 16 hectares of land are made up mostly of arable land, pasture and wood of about one hectare.

All the lands are equipped with an irrigation system; the pastures have wooden fences and have been equipped with paddocks. There is a beautiful swimming pool, and a specific area for growing vegetables.