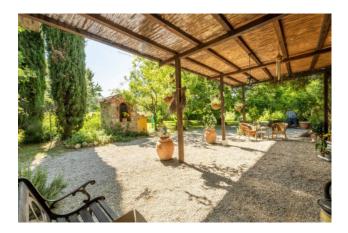

The surface is about 540 square meters.

In front of the farm, separated from it by a beautiful original brick made courtyard, we find another annex of about 140 square meters consisting of a club house, a laundry room, a bathroom and, outdoors, a brick oven.

At the end side of the annex there is a hut set on two levels with a kitchenette, living room fireplace, a veranda on the ground floor; bedroom and bathroom on the first floor, which has been recently renovated with traditional materials, such as wood beams and terracotta floor.