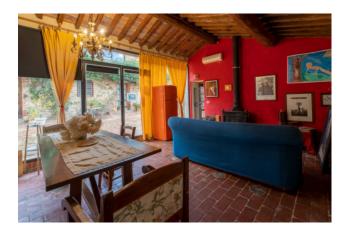

Podere Santa Margherita consists of an ancient building with a rectangular plan set on two levels.

The house was renovated during the early 2000s. The ground floor, renovated in 2003, is used as a farmhouse; it is connected to the upper floor by an internal staircase.

The first floor, renovated in 2000, is the owners' residence. Both housing units are characterized by large living rooms with fireplaces and large bedrooms with their own toilets.

The attics are made of traditional materials (wood and bricks), the terracotta floors and the certified systems have been renovated in those years as well.