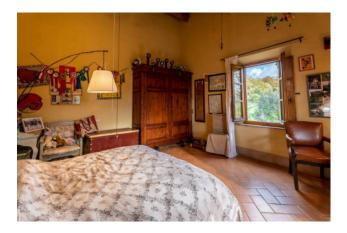

Podere Santa Margherita consists of an ancient building with a rectangular plan set on two levels.

The house was renovated during the early 2000s. The ground floor, renovated in 2003, is used as a farmhouse; it is connected to the upper floor by an internal staircase.

The first floor, renovated in 2000, is the owners' residence. Both housing units are characterized by large living rooms with fireplaces and large bedrooms with their own toilets.

The attics are made of traditional materials (wood and bricks), the terracotta floors and the certified systems have been renovated in those years as well.

The surface is about 540 square meters.

In front of the farm, separated from it by a beautiful original brick made courtyard, we find another annex of about 140 square meters consisting of a club house, a laundry room, a bathroom and, outdoors, a brick oven.