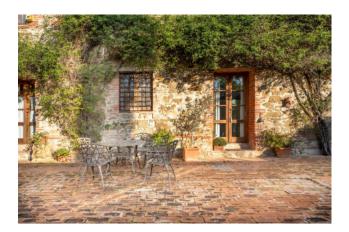

Podere Santa Margherita consists of an ancient building with a rectangular plan set on two levels.

The house was renovated during the early 2000s. The ground floor, renovated in 2003, is used as a farmhouse; it is connected to the upper floor by an internal staircase.

The surface is about 540 square meters.

In front of the farm, separated from it by a beautiful original brick made courtyard, we find another annex of about 140 square meters consisting of a club house, a laundry room, a bathroom and, outdoors, a brick oven.