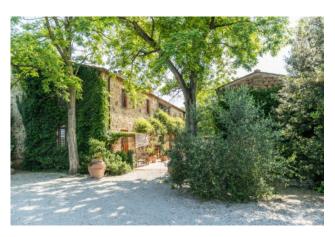

Podere Santa Margherita consists of an ancient building with a rectangular plan set on two levels.

The house was renovated during the early 2000s. The ground floor, renovated in 2003, is used as a farmhouse; it is connected to the upper floor by an internal staircase.

The first floor, renovated in 2000, is the owners' residence. Both housing units are characterized by large living rooms with fireplaces and large bedrooms with their own toilets.

The attics are made of traditional materials (wood and bricks), the terracotta floors and the certified systems have been renovated in those years as well.