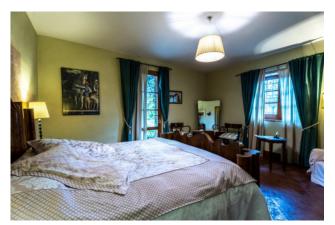

The first floor, renovated in 2000, is the owners' residence. Both housing units are characterized by large living rooms with fireplaces and large bedrooms with their own toilets.

The attics are made of traditional materials (wood and bricks), the terracotta floors and the certified systems have been renovated in those years as well.