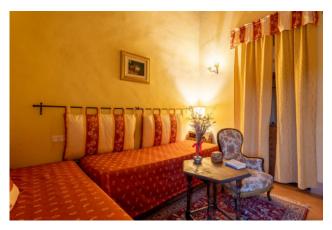

Podere Santa Margherita consists of an ancient building with a rectangular plan set on two levels.

The house was renovated during the early 2000s. The ground floor, renovated in 2003, is used as a farmhouse; it is connected to the upper floor by an internal staircase.

The first floor, renovated in 2000, is the owners' residence. Both housing units are characterized by large living rooms with fireplaces and large bedrooms with their own toilets.

The attics are made of traditional materials (wood and bricks), the terracotta floors and the certified systems have been renovated in those years as well.