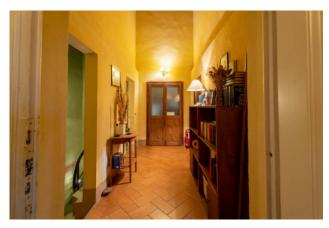

Podere Santa Margherita consists of an ancient building with a rectangular plan set on two levels.

The house was renovated during the early 2000s. The ground floor, renovated in 2003, is used as a farmhouse; it is connected to the upper floor by an internal staircase.

The first floor, renovated in 2000, is the owners' residence. Both housing units are characterized by large living rooms with fireplaces and large bedrooms with their own toilets.

The attics are made of traditional materials (wood and bricks), the terracotta floors and the certified systems have been renovated in those years as well.