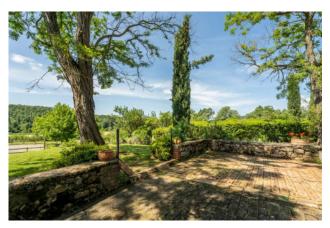

The property is on the side of a valley which opens out into the Chianti woods; the 16 hectares of land are made up mostly of arable land, pasture and wood of about one hectare.

All the lands are equipped with an irrigation system; the pastures have wooden fences and have been equipped with paddocks. There is a beautiful swimming pool, and a specific area for growing vegetables.