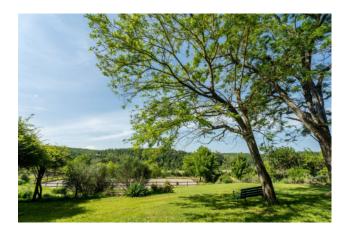

The property is on the side of a valley which opens out into the Chianti woods; the 16 hectares of land are made up mostly of arable land, pasture and wood of about one hectare.

All the lands are equipped with an irrigation system; the pastures have wooden fences and have been equipped with paddocks. There is a beautiful swimming pool, and a specific area for growing vegetables.