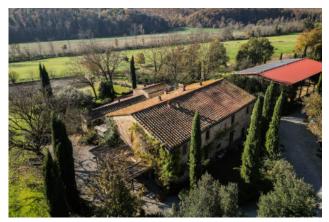

Podere Santa Margherita consists of an ancient building with a rectangular plan set on two levels.

The house was renovated during the early 2000s. The ground floor, renovated in 2003, is used as a farmhouse; it is connected to the upper floor by an internal staircase.

The surface is about 540 square meters.

In front of the farm, separated from it by a beautiful original brick made courtyard, we find another annex of about 140 square meters consisting of a club house, a laundry room, a bathroom and, outdoors, a brick oven.