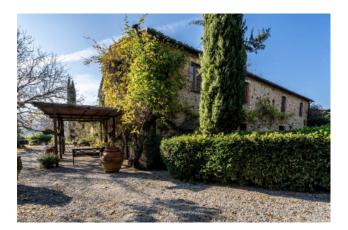

Podere Santa Margherita consists of an ancient building with a rectangular plan set on two levels.

The house was renovated during the early 2000s. The ground floor, renovated in 2003, is used as a farmhouse; it is connected to the upper floor by an internal staircase.

The first floor, renovated in 2000, is the owners' residence. Both housing units are characterized by large living rooms with fireplaces and large bedrooms with their own toilets.

The attics are made of traditional materials (wood and bricks), the terracotta floors and the certified systems have been renovated in those years as well.