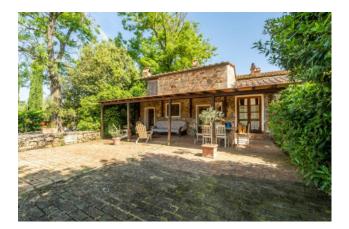

Podere Santa Margherita consists of an ancient building with a rectangular plan set on two levels.

The house was renovated during the early 2000s. The ground floor, renovated in 2003, is used as a farmhouse; it is connected to the upper floor by an internal staircase.

The first floor, renovated in 2000, is the owners' residence. Both housing units are characterized by large living rooms with fireplaces and large bedrooms with their own toilets.

The attics are made of traditional materials (wood and bricks), the terracotta floors and the certified systems have been renovated in those years as well.

The surface is about 540 square meters.

In front of the farm, separated from it by a beautiful original brick made courtyard, we find another annex of about 140 square meters consisting of a club house, a laundry room, a bathroom and, outdoors, a brick oven.