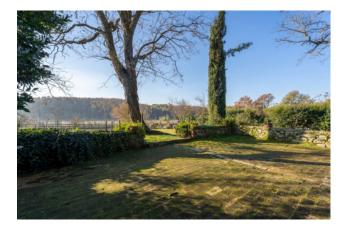

The property is on the side of a valley which opens out into the Chianti woods; the 16 hectares of land are made up mostly of arable land, pasture and wood of about one hectare.

All the lands are equipped with an irrigation system; the pastures have wooden fences and have been equipped with paddocks. There is a beautiful swimming pool, and a specific area for growing vegetables.