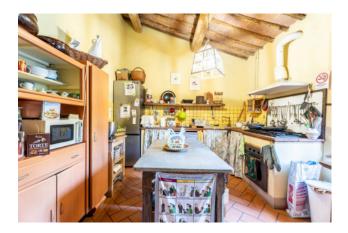

Podere Santa Margherita consists of an ancient building with a rectangular plan set on two levels.

The house was renovated during the early 2000s. The ground floor, renovated in 2003, is used as a farmhouse; it is connected to the upper floor by an internal staircase.

The first floor, renovated in 2000, is the owners' residence. Both housing units are characterized by large living rooms with fireplaces and large bedrooms with their own toilets.

The attics are made of traditional materials (wood and bricks), the terracotta floors and the certified systems have been renovated in those years as well.