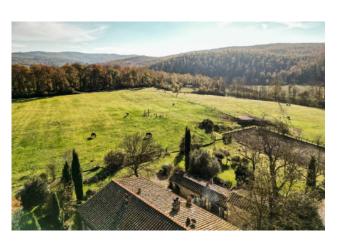

The property is on the side of a valley which opens out into the Chianti woods; the 16 hectares of land are made up mostly of arable land, pasture and wood of about one hectare.

All the lands are equipped with an irrigation system; the pastures have wooden fences and have been equipped with paddocks. There is a beautiful swimming pool, and a specific area for growing vegetables.