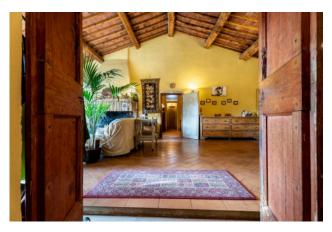

Podere Santa Margherita consists of an ancient building with a rectangular plan set on two levels.

The house was renovated during the early 2000s. The ground floor, renovated in 2003, is used as a farmhouse; it is connected to the upper floor by an internal staircase.

The first floor, renovated in 2000, is the owners' residence. Both housing units are characterized by large living rooms with fireplaces and large bedrooms with their own toilets.

The attics are made of traditional materials (wood and bricks), the terracotta floors and the certified systems have been renovated in those years as well.