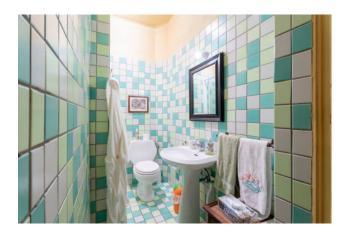

The first floor, renovated in 2000, is the owners' residence. Both housing units are characterized by large living rooms with fireplaces and large bedrooms with their own toilets.

The attics are made of traditional materials (wood and bricks), the terracotta floors and the certified systems have been renovated in those years as well.