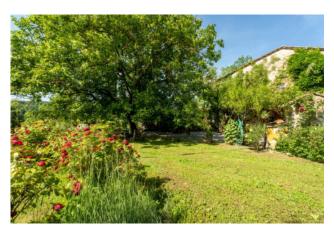

The property is on the side of a valley which opens out into the Chianti woods; the 16 hectares of land are made up mostly of arable land, pasture and wood of about one hectare.

All the lands are equipped with an irrigation system; the pastures have wooden fences and have been equipped with paddocks. There is a beautiful swimming pool, and a specific area for growing vegetables.