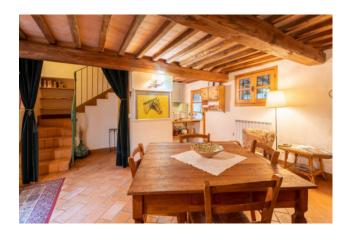

Podere Santa Margherita consists of an ancient building with a rectangular plan set on two levels.

The house was renovated during the early 2000s. The ground floor, renovated in 2003, is used as a farmhouse; it is connected to the upper floor by an internal staircase.

The first floor, renovated in 2000, is the owners' residence. Both housing units are characterized by large living rooms with fireplaces and large bedrooms with their own toilets.

The attics are made of traditional materials (wood and bricks), the terracotta floors and the certified systems have been renovated in those years as well.