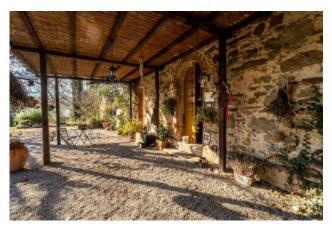

At the end side of the annex there is a hut set on two levels with a kitchenette, living room fireplace, a veranda on the ground floor; bedroom and bathroom on the first floor, which has been recently renovated with traditional materials, such as wood beams and terracotta floor.