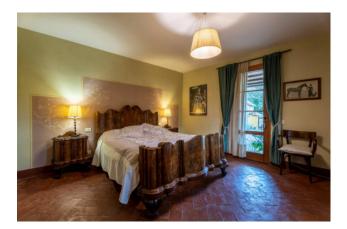

The first floor, renovated in 2000, is the owners' residence. Both housing units are characterized by large living rooms with fireplaces and large bedrooms with their own toilets.

The attics are made of traditional materials (wood and bricks), the terracotta floors and the certified systems have been renovated in those years as well.