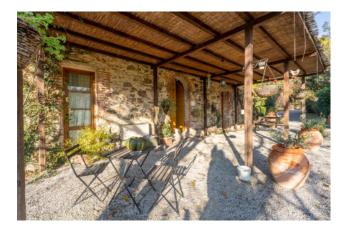

Podere Santa Margherita consists of an ancient building with a rectangular plan set on two levels.

The house was renovated during the early 2000s. The ground floor, renovated in 2003, is used as a farmhouse; it is connected to the upper floor by an internal staircase.

The first floor, renovated in 2000, is the owners' residence. Both housing units are characterized by large living rooms with fireplaces and large bedrooms with their own toilets.

The attics are made of traditional materials (wood and bricks), the terracotta floors and the certified systems have been renovated in those years as well.

The surface is about 540 square meters.

In front of the farm, separated from it by a beautiful original brick made courtyard, we find another annex of about 140 square meters consisting of a club house, a laundry room, a bathroom and, outdoors, a brick oven.