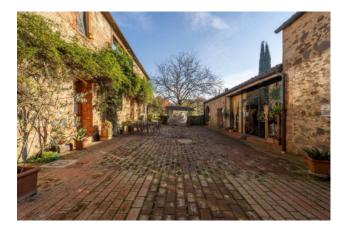

The surface is about 540 square meters.

In front of the farm, separated from it by a beautiful original brick made courtyard, we find another annex of about 140 square meters consisting of a club house, a laundry room, a bathroom and, outdoors, a brick oven.

At the end side of the annex there is a hut set on two levels with a kitchenette, living room fireplace, a veranda on the ground floor; bedroom and bathroom on the first floor, which has been recently renovated with traditional materials, such as wood beams and terracotta floor.