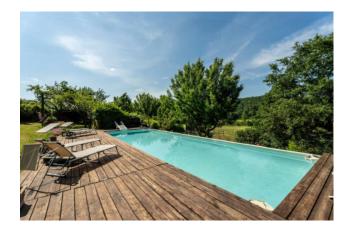

The property is on the side of a valley which opens out into the Chianti woods; the 16 hectares of land are made up mostly of arable land, pasture and wood of about one hectare.

All the lands are equipped with an irrigation system; the pastures have wooden fences and have been equipped with paddocks. There is a beautiful swimming pool, and a specific area for growing vegetables.