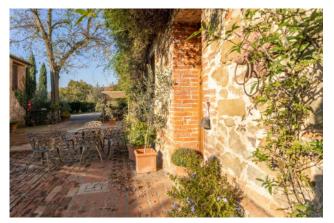

The surface is about 540 square meters.

In front of the farm, separated from it by a beautiful original brick made courtyard, we find another annex of about 140 square meters consisting of a club house, a laundry room, a bathroom and, outdoors, a brick oven.