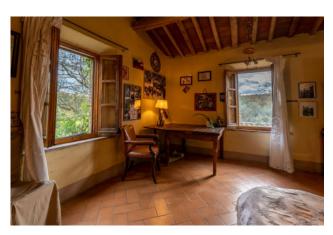

The first floor, renovated in 2000, is the owners' residence. Both housing units are characterized by large living rooms with fireplaces and large bedrooms with their own toilets.

The attics are made of traditional materials (wood and bricks), the terracotta floors and the certified systems have been renovated in those years as well.