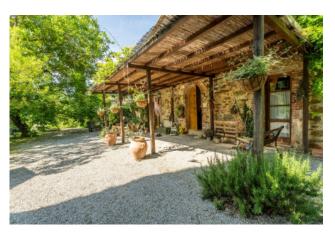

The surface is about 540 square meters.

In front of the farm, separated from it by a beautiful original brick made courtyard, we find another annex of about 140 square meters consisting of a club house, a laundry room, a bathroom and, outdoors, a brick oven.

At the end side of the annex there is a hut set on two levels with a kitchenette, living room fireplace, a veranda on the ground floor; bedroom and bathroom on the first floor, which has been recently renovated with traditional materials, such as wood beams and terracotta floor.