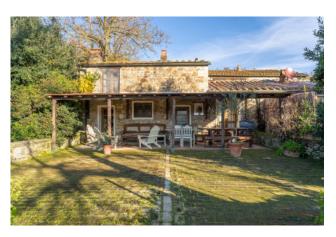

Podere Santa Margherita consists of an ancient building with a rectangular plan set on two levels.

The house was renovated during the early 2000s. The ground floor, renovated in 2003, is used as a farmhouse; it is connected to the upper floor by an internal staircase.

The first floor, renovated in 2000, is the owners' residence. Both housing units are characterized by large living rooms with fireplaces and large bedrooms with their own toilets.

The attics are made of traditional materials (wood and bricks), the terracotta floors and the certified systems have been renovated in those years as well.

The surface is about 540 square meters.

In front of the farm, separated from it by a beautiful original brick made courtyard, we find another annex of about 140 square meters consisting of a club house, a laundry room, a bathroom and, outdoors, a brick oven.