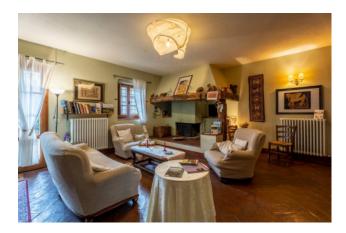

Podere Santa Margherita consists of an ancient building with a rectangular plan set on two levels.

The house was renovated during the early 2000s. The ground floor, renovated in 2003, is used as a farmhouse; it is connected to the upper floor by an internal staircase.

The first floor, renovated in 2000, is the owners' residence. Both housing units are characterized by large living rooms with fireplaces and large bedrooms with their own toilets.

The attics are made of traditional materials (wood and bricks), the terracotta floors and the certified systems have been renovated in those years as well.