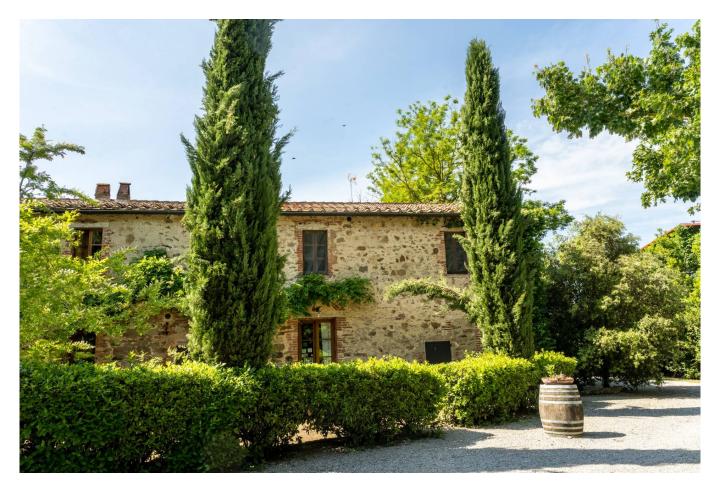

Podere Santa Margherita consists of an ancient building with a rectangular plan set on two levels.

The house was renovated during the early 2000s. The ground floor, renovated in 2003, is used as a farmhouse; it is connected to the upper floor by an internal staircase.

The surface is about 540 square meters.

In front of the farm, separated from it by a beautiful original brick made courtyard, we find another annex of about 140 square meters consisting of a club house, a laundry room, a bathroom and, outdoors, a brick oven.

The property is on the side of a valley which opens out into the Chianti woods; the 16 hectares of land are made up mostly of arable land, pasture and wood of about one hectare.

All the lands are equipped with an irrigation system; the pastures have wooden fences and have been equipped with paddocks. There is a beautiful swimming pool, and a specific area for growing vegetables.