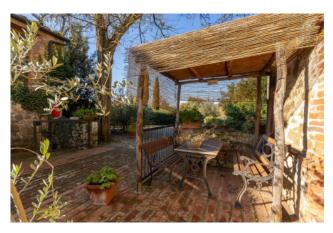

The surface is about 540 square meters.

In front of the farm, separated from it by a beautiful original brick made courtyard, we find another annex of about 140 square meters consisting of a club house, a laundry room, a bathroom and, outdoors, a brick oven.