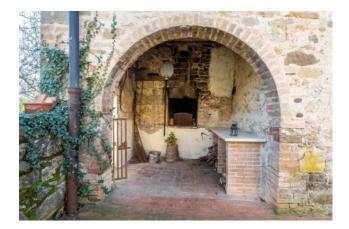

The surface is about 540 square meters.

In front of the farm, separated from it by a beautiful original brick made courtyard, we find another annex of about 140 square meters consisting of a club house, a laundry room, a bathroom and, outdoors, a brick oven.