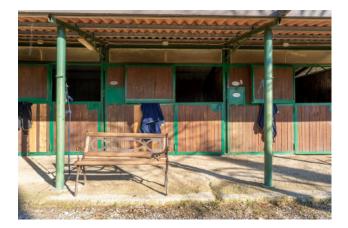

Next to the houses we have the covered riding arena of about 300 square meters with a height of 6.5 m on whose roof there are solar panels; the stables made up of 16 stalls that cover an area of 320 square meters; and some ancillary sheds used for agricultural and horse-riding activities.