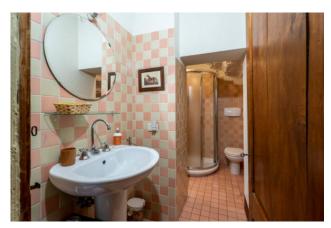

The first floor, renovated in 2000, is the owners' residence. Both housing units are characterized by large living rooms with fireplaces and large bedrooms with their own toilets.

The attics are made of traditional materials (wood and bricks), the terracotta floors and the certified systems have been renovated in those years as well.