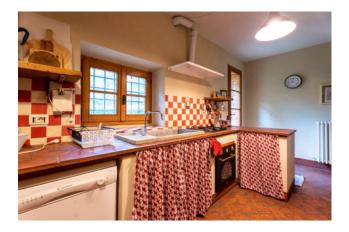

## **Property Informations**

| Address: via del ciglio, 2      | <b>Zip Code</b> : 53019          |
|---------------------------------|----------------------------------|
| Bedrooms: 7                     | Bathrooms: 8                     |
| Rooms: 12                       | Internal condition: Good         |
| > data_operazione <: 0000-00-00 | > esclusiva <: 1                 |
| : 0000-00-00                    | Floor: Building                  |
| Total floors: 2                 | Parking space: Uncovered         |
| Date of construction: 1700      | Current Status: Free at the deed |
| Garden: Private                 | Kitchen: Regular Kitchen         |
|                                 |                                  |