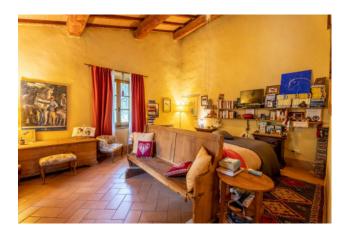

Podere Santa Margherita consists of an ancient building with a rectangular plan set on two levels.

The house was renovated during the early 2000s. The ground floor, renovated in 2003, is used as a farmhouse; it is connected to the upper floor by an internal staircase.

The first floor, renovated in 2000, is the owners' residence. Both housing units are characterized by large living rooms with fireplaces and large bedrooms with their own toilets.

The attics are made of traditional materials (wood and bricks), the terracotta floors and the certified systems have been renovated in those years as well.