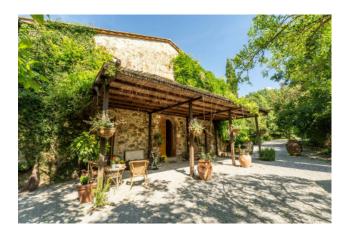

Podere Santa Margherita consists of an ancient building with a rectangular plan set on two levels.

The house was renovated during the early 2000s. The ground floor, renovated in 2003, is used as a farmhouse; it is connected to the upper floor by an internal staircase.

The surface is about 540 square meters.

In front of the farm, separated from it by a beautiful original brick made courtyard, we find another annex of about 140 square meters consisting of a club house, a laundry room, a bathroom and, outdoors, a brick oven.

At the end side of the annex there is a hut set on two levels with a kitchenette, living room fireplace, a veranda on the ground floor; bedroom and bathroom on the first floor, which has been recently renovated with traditional materials, such as wood beams and terracotta floor.