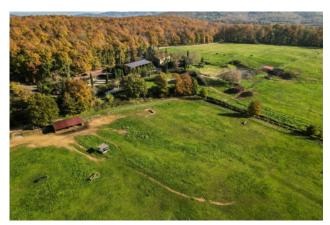

## 730 sq.m | Bathrooms: 8 | Bedrooms: 7 | Rooms: 12

This exclusive property is located in the municipality of Castelnuovo Berardenga; it is made up of the the main farmhouse (Podere Santa Margherita), and other outbuildings intended for accommodation and equestrian center with stables; all surrounded by 16 hectares of lands.

The property is on the side of a valley which opens out into the Chianti woods; the 16 hectares of land are made up mostly of arable land, pasture and wood of about one hectare.

All the lands are equipped with an irrigation system; the pastures have wooden fences and have been equipped with paddocks. There is a beautiful swimming pool, and a specific area for growing vegetables.