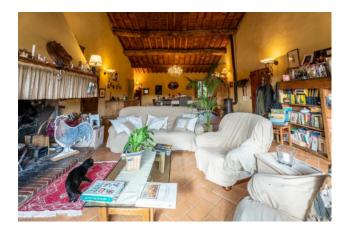

Podere Santa Margherita consists of an ancient building with a rectangular plan set on two levels.

The house was renovated during the early 2000s. The ground floor, renovated in 2003, is used as a farmhouse; it is connected to the upper floor by an internal staircase.

The first floor, renovated in 2000, is the owners' residence. Both housing units are characterized by large living rooms with fireplaces and large bedrooms with their own toilets.

The attics are made of traditional materials (wood and bricks), the terracotta floors and the certified systems have been renovated in those years as well.