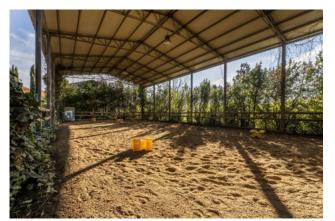

Next to the houses we have the covered riding arena of about 300 square meters with a height of 6.5 m on whose roof there are solar panels; the stables made up of 16 stalls that cover an area of 320 square meters; and some ancillary sheds used for agricultural and horse-riding activities.