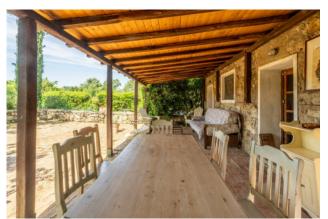

At the end side of the annex there is a hut set on two levels with a kitchenette, living room fireplace, a veranda on the ground floor; bedroom and bathroom on the first floor, which has been recently renovated with traditional materials, such as wood beams and terracotta floor.