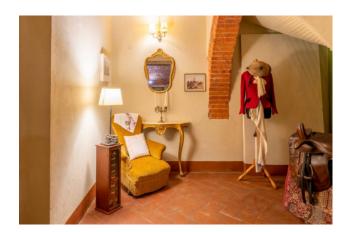

Podere Santa Margherita consists of an ancient building with a rectangular plan set on two levels.

The house was renovated during the early 2000s. The ground floor, renovated in 2003, is used as a farmhouse; it is connected to the upper floor by an internal staircase.

The first floor, renovated in 2000, is the owners' residence. Both housing units are characterized by large living rooms with fireplaces and large bedrooms with their own toilets.

The attics are made of traditional materials (wood and bricks), the terracotta floors and the certified systems have been renovated in those years as well.