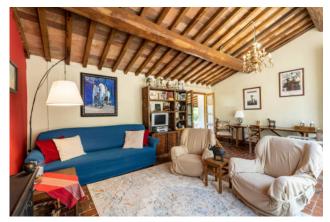

The first floor, renovated in 2000, is the owners' residence. Both housing units are characterized by large living rooms with fireplaces and large bedrooms with their own toilets.

The attics are made of traditional materials (wood and bricks), the terracotta floors and the certified systems have been renovated in those years as well.