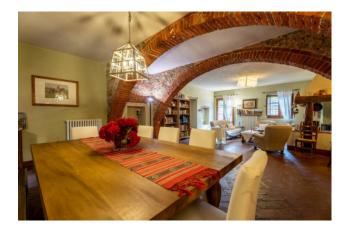

Podere Santa Margherita consists of an ancient building with a rectangular plan set on two levels.

The house was renovated during the early 2000s. The ground floor, renovated in 2003, is used as a farmhouse; it is connected to the upper floor by an internal staircase.

The first floor, renovated in 2000, is the owners' residence. Both housing units are characterized by large living rooms with fireplaces and large bedrooms with their own toilets.

The attics are made of traditional materials (wood and bricks), the terracotta floors and the certified systems have been renovated in those years as well.