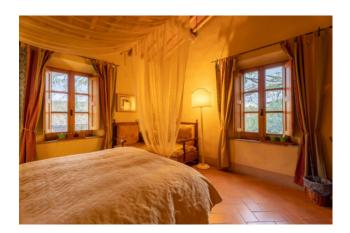

The first floor, renovated in 2000, is the owners' residence. Both housing units are characterized by large living rooms with fireplaces and large bedrooms with their own toilets.

The attics are made of traditional materials (wood and bricks), the terracotta floors and the certified systems have been renovated in those years as well.