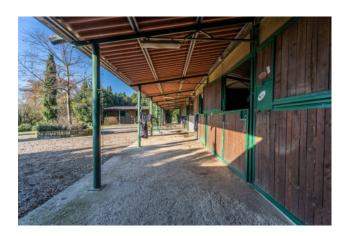

Next to the houses we have the covered riding arena of about 300 square meters with a height of 6.5 m on whose roof there are solar panels; the stables made up of 16 stalls that cover an area of 320 square meters; and some ancillary sheds used for agricultural and horse-riding activities.