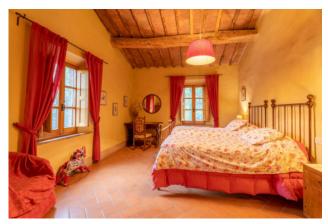

The first floor, renovated in 2000, is the owners' residence. Both housing units are characterized by large living rooms with fireplaces and large bedrooms with their own toilets.

The attics are made of traditional materials (wood and bricks), the terracotta floors and the certified systems have been renovated in those years as well.