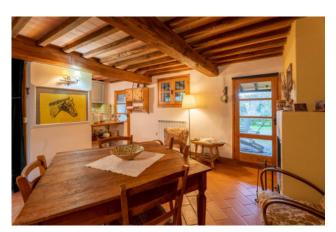

Podere Santa Margherita consists of an ancient building with a rectangular plan set on two levels.

The house was renovated during the early 2000s. The ground floor, renovated in 2003, is used as a farmhouse; it is connected to the upper floor by an internal staircase.

The first floor, renovated in 2000, is the owners' residence. Both housing units are characterized by large living rooms with fireplaces and large bedrooms with their own toilets.

The attics are made of traditional materials (wood and bricks), the terracotta floors and the certified systems have been renovated in those years as well.