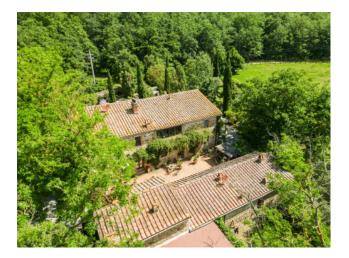

Podere Santa Margherita consists of an ancient building with a rectangular plan set on two levels.

The house was renovated during the early 2000s. The ground floor, renovated in 2003, is used as a farmhouse; it is connected to the upper floor by an internal staircase.

The surface is about 540 square meters.

In front of the farm, separated from it by a beautiful original brick made courtyard, we find another annex of about 140 square meters consisting of a club house, a laundry room, a bathroom and, outdoors, a brick oven.

The property is on the side of a valley which opens out into the Chianti woods; the 16 hectares of land are made up mostly of arable land, pasture and wood of about one hectare.

All the lands are equipped with an irrigation system; the pastures have wooden fences and have been equipped with paddocks. There is a beautiful swimming pool, and a specific area for growing vegetables.