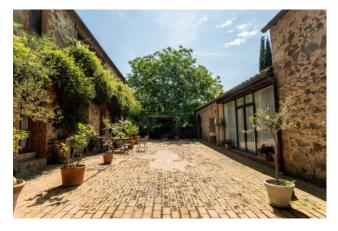

The surface is about 540 square meters.

In front of the farm, separated from it by a beautiful original brick made courtyard, we find another annex of about 140 square meters consisting of a club house, a laundry room, a bathroom and, outdoors, a brick oven.