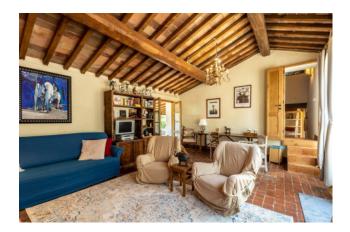

The first floor, renovated in 2000, is the owners' residence. Both housing units are characterized by large living rooms with fireplaces and large bedrooms with their own toilets.

The attics are made of traditional materials (wood and bricks), the terracotta floors and the certified systems have been renovated in those years as well.