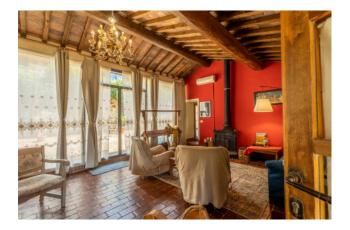

Podere Santa Margherita consists of an ancient building with a rectangular plan set on two levels.

The house was renovated during the early 2000s. The ground floor, renovated in 2003, is used as a farmhouse; it is connected to the upper floor by an internal staircase.

The first floor, renovated in 2000, is the owners' residence. Both housing units are characterized by large living rooms with fireplaces and large bedrooms with their own toilets.

The attics are made of traditional materials (wood and bricks), the terracotta floors and the certified systems have been renovated in those years as well.