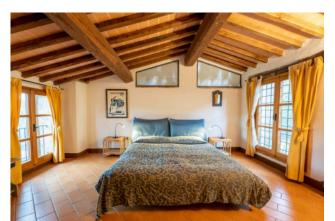

The first floor, renovated in 2000, is the owners' residence. Both housing units are characterized by large living rooms with fireplaces and large bedrooms with their own toilets.

The attics are made of traditional materials (wood and bricks), the terracotta floors and the certified systems have been renovated in those years as well.