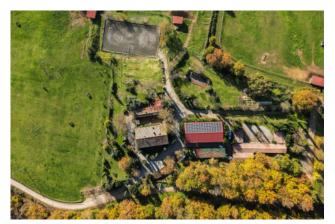

## 730 sq.m | Bathrooms: 8 | Bedrooms: 7 | Rooms: 12

This exclusive property is located in the municipality of Castelnuovo Berardenga; it is made up of the the main farmhouse (Podere Santa Margherita), and other outbuildings intended for accommodation and equestrian center with stables; all surrounded by 16 hectares of lands.

Next to the houses we have the covered riding arena of about 300 square meters with a height of 6.5 m on whose roof there are solar panels; the stables made up of 16 stalls that cover an area of 320 square meters; and some ancillary sheds used for agricultural and horse-riding activities.

The property is on the side of a valley which opens out into the Chianti woods; the 16 hectares of land are made up mostly of arable land, pasture and wood of about one hectare.

All the lands are equipped with an irrigation system; the pastures have wooden fences and have been equipped with paddocks. There is a beautiful swimming pool, and a specific area for growing vegetables.