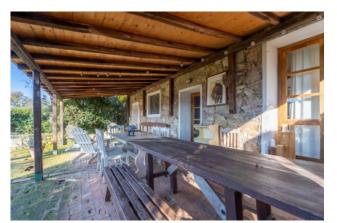

The first floor, renovated in 2000, is the owners' residence. Both housing units are characterized by large living rooms with fireplaces and large bedrooms with their own toilets.

The attics are made of traditional materials (wood and bricks), the terracotta floors and the certified systems have been renovated in those years as well.

At the end side of the annex there is a hut set on two levels with a kitchenette, living room fireplace, a veranda on the ground floor; bedroom and bathroom on the first floor, which has been recently renovated with traditional materials, such as wood beams and terracotta floor.