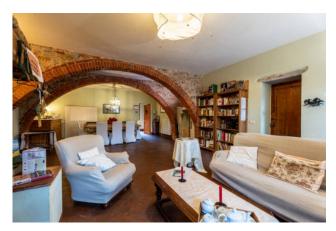

Podere Santa Margherita consists of an ancient building with a rectangular plan set on two levels.

The house was renovated during the early 2000s. The ground floor, renovated in 2003, is used as a farmhouse; it is connected to the upper floor by an internal staircase.

The first floor, renovated in 2000, is the owners' residence. Both housing units are characterized by large living rooms with fireplaces and large bedrooms with their own toilets.

The attics are made of traditional materials (wood and bricks), the terracotta floors and the certified systems have been renovated in those years as well.