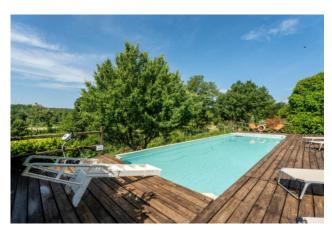

The property is on the side of a valley which opens out into the Chianti woods; the 16 hectares of land are made up mostly of arable land, pasture and wood of about one hectare.

All the lands are equipped with an irrigation system; the pastures have wooden fences and have been equipped with paddocks. There is a beautiful swimming pool, and a specific area for growing vegetables.