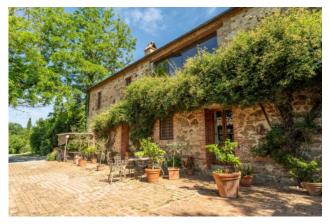

Podere Santa Margherita consists of an ancient building with a rectangular plan set on two levels.

The house was renovated during the early 2000s. The ground floor, renovated in 2003, is used as a farmhouse; it is connected to the upper floor by an internal staircase.

The first floor, renovated in 2000, is the owners' residence. Both housing units are characterized by large living rooms with fireplaces and large bedrooms with their own toilets.

The attics are made of traditional materials (wood and bricks), the terracotta floors and the certified systems have been renovated in those years as well.