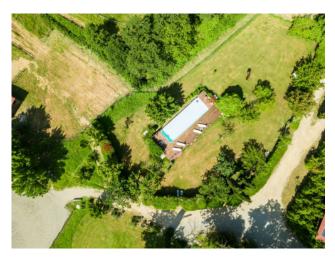

The property is on the side of a valley which opens out into the Chianti woods; the 16 hectares of land are made up mostly of arable land, pasture and wood of about one hectare.

All the lands are equipped with an irrigation system; the pastures have wooden fences and have been equipped with paddocks. There is a beautiful swimming pool, and a specific area for growing vegetables.