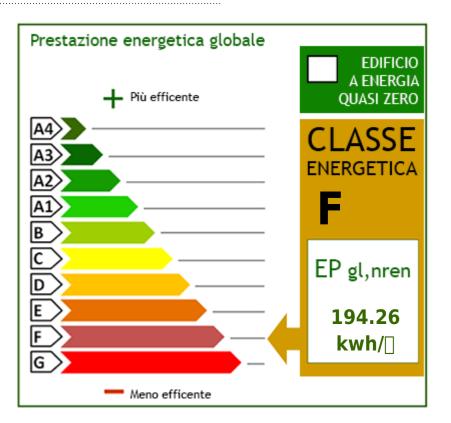

## **Property Informations**

| Address: via del ciglio, 2      | <b>Zip Code</b> : 53019          |
|---------------------------------|----------------------------------|
| Bedrooms: 7                     | Bathrooms: 8                     |
| Rooms: 12                       | Internal condition: Good         |
| > data_operazione <: 0000-00-00 | > esclusiva <: 1                 |
| : 0000-00-00                    | Floor: Building                  |
| Total floors: 2                 | Parking space: Uncovered         |
| Date of construction: 1700      | Current Status: Free at the deed |
| Garden: Private                 | Kitchen: Regular Kitchen         |
|                                 |                                  |