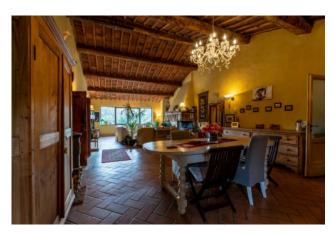

Podere Santa Margherita consists of an ancient building with a rectangular plan set on two levels.

The house was renovated during the early 2000s. The ground floor, renovated in 2003, is used as a farmhouse; it is connected to the upper floor by an internal staircase.

The first floor, renovated in 2000, is the owners' residence. Both housing units are characterized by large living rooms with fireplaces and large bedrooms with their own toilets.

The attics are made of traditional materials (wood and bricks), the terracotta floors and the certified systems have been renovated in those years as well.