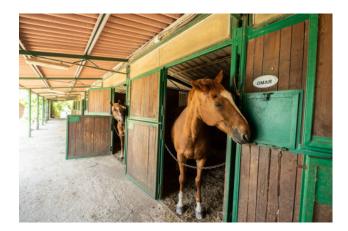

Next to the houses we have the covered riding arena of about 300 square meters with a height of 6.5 m on whose roof there are solar panels; the stables made up of 16 stalls that cover an area of 320 square meters; and some ancillary sheds used for agricultural and horse-riding activities.