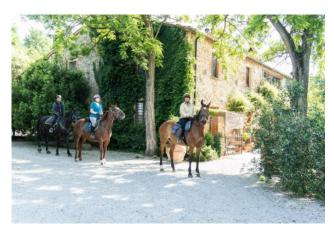

Next to the houses we have the covered riding arena of about 300 square meters with a height of 6.5 m on whose roof there are solar panels; the stables made up of 16 stalls that cover an area of 320 square meters; and some ancillary sheds used for agricultural and horse-riding activities.

The property is on the side of a valley which opens out into the Chianti woods; the 16 hectares of land are made up mostly of arable land, pasture and wood of about one hectare.

All the lands are equipped with an irrigation system; the pastures have wooden fences and have been equipped with paddocks. There is a beautiful swimming pool, and a specific area for growing vegetables.