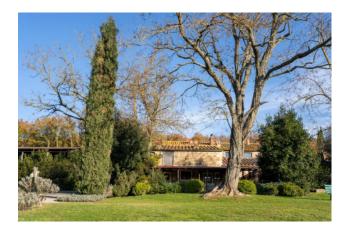

## 730 sq.m | Bathrooms: 8 | Bedrooms: 7 | Rooms: 12

This exclusive property is located in the municipality of Castelnuovo Berardenga; it is made up of the the main farmhouse (Podere Santa Margherita), and other outbuildings intended for accommodation and equestrian center with stables; all surrounded by 16 hectares of lands.

Podere Santa Margherita consists of an ancient building with a rectangular plan set on two levels.

The house was renovated during the early 2000s. The ground floor, renovated in 2003, is used as a farmhouse; it is connected to the upper floor by an internal staircase.

The surface is about 540 square meters.

In front of the farm, separated from it by a beautiful original brick made courtyard, we find another annex of about 140 square meters consisting of a club house, a laundry room, a bathroom and, outdoors, a brick oven.