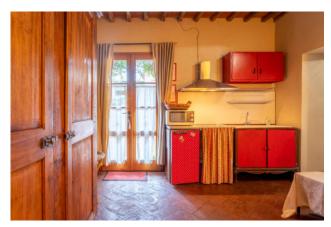

Podere Santa Margherita consists of an ancient building with a rectangular plan set on two levels.

The house was renovated during the early 2000s. The ground floor, renovated in 2003, is used as a farmhouse; it is connected to the upper floor by an internal staircase.

The first floor, renovated in 2000, is the owners' residence. Both housing units are characterized by large living rooms with fireplaces and large bedrooms with their own toilets.

The attics are made of traditional materials (wood and bricks), the terracotta floors and the certified systems have been renovated in those years as well.

## **Property Informations**

| Address: via del ciglio, 2      | <b>Zip Code</b> : 53019          |
|---------------------------------|----------------------------------|
| Bedrooms: 7                     | Bathrooms: 8                     |
| Rooms: 12                       | Internal condition: Good         |
| > data_operazione <: 0000-00-00 | > esclusiva <: 1                 |
| : 0000-00-00                    | Floor: Building                  |
| Total floors: 2                 | Parking space: Uncovered         |
| Date of construction: 1700      | Current Status: Free at the deed |
| Garden: Private                 | Kitchen: Regular Kitchen         |
|                                 |                                  |