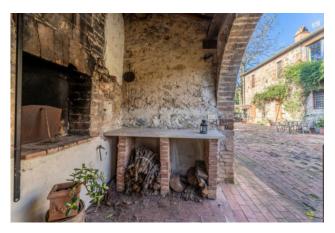

The surface is about 540 square meters.

In front of the farm, separated from it by a beautiful original brick made courtyard, we find another annex of about 140 square meters consisting of a club house, a laundry room, a bathroom and, outdoors, a brick oven.