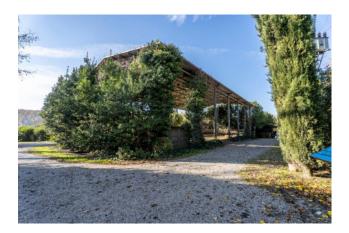

Next to the houses we have the covered riding arena of about 300 square meters with a height of 6.5 m on whose roof there are solar panels; the stables made up of 16 stalls that cover an area of 320 square meters; and some ancillary sheds used for agricultural and horse-riding activities.