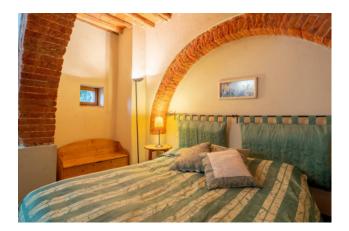

Podere Santa Margherita consists of an ancient building with a rectangular plan set on two levels.

The house was renovated during the early 2000s. The ground floor, renovated in 2003, is used as a farmhouse; it is connected to the upper floor by an internal staircase.

The first floor, renovated in 2000, is the owners' residence. Both housing units are characterized by large living rooms with fireplaces and large bedrooms with their own toilets.

The attics are made of traditional materials (wood and bricks), the terracotta floors and the certified systems have been renovated in those years as well.