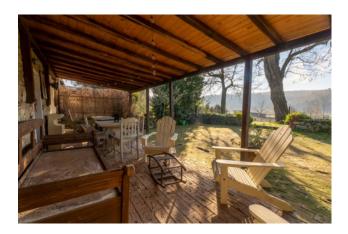

At the end side of the annex there is a hut set on two levels with a kitchenette, living room fireplace, a veranda on the ground floor; bedroom and bathroom on the first floor, which has been recently renovated with traditional materials, such as wood beams and terracotta floor.