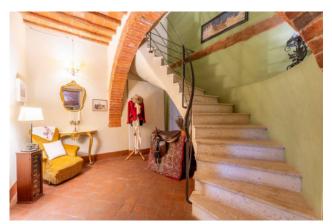

Podere Santa Margherita consists of an ancient building with a rectangular plan set on two levels.

The house was renovated during the early 2000s. The ground floor, renovated in 2003, is used as a farmhouse; it is connected to the upper floor by an internal staircase.

The first floor, renovated in 2000, is the owners' residence. Both housing units are characterized by large living rooms with fireplaces and large bedrooms with their own toilets.

The attics are made of traditional materials (wood and bricks), the terracotta floors and the certified systems have been renovated in those years as well.