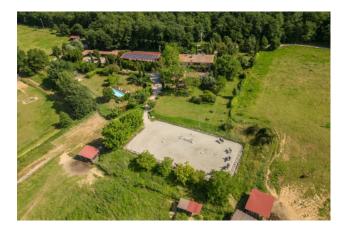

Next to the houses we have the covered riding arena of about 300 square meters with a height of 6.5 m on whose roof there are solar panels; the stables made up of 16 stalls that cover an area of 320 square meters; and some ancillary sheds used for agricultural and horse-riding activities.