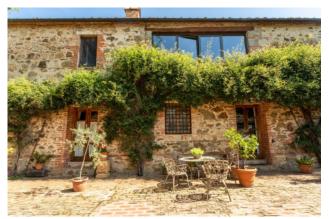

Podere Santa Margherita consists of an ancient building with a rectangular plan set on two levels.

The house was renovated during the early 2000s. The ground floor, renovated in 2003, is used as a farmhouse; it is connected to the upper floor by an internal staircase.

The first floor, renovated in 2000, is the owners' residence. Both housing units are characterized by large living rooms with fireplaces and large bedrooms with their own toilets.

The attics are made of traditional materials (wood and bricks), the terracotta floors and the certified systems have been renovated in those years as well.