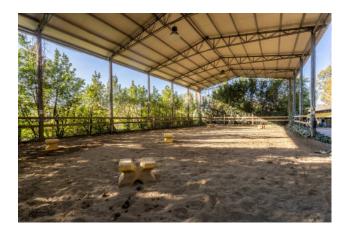

Next to the houses we have the covered riding arena of about 300 square meters with a height of 6.5 m on whose roof there are solar panels; the stables made up of 16 stalls that cover an area of 320 square meters; and some ancillary sheds used for agricultural and horse-riding activities.