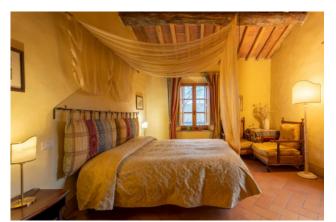

The first floor, renovated in 2000, is the owners' residence. Both housing units are characterized by large living rooms with fireplaces and large bedrooms with their own toilets.

The attics are made of traditional materials (wood and bricks), the terracotta floors and the certified systems have been renovated in those years as well.