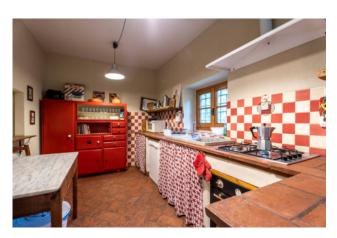

## **Property Informations**

| Address: via del ciglio, 2      | <b>Zip Code</b> : 53019          |
|---------------------------------|----------------------------------|
| Bedrooms: 7                     | Bathrooms: 8                     |
| Rooms: 12                       | Internal condition: Good         |
| > data_operazione <: 0000-00-00 | > esclusiva <: 1                 |
| : 0000-00-00                    | Floor: Building                  |
| Total floors: 2                 | Parking space: Uncovered         |
| Date of construction: 1700      | Current Status: Free at the deed |
| Garden: Private                 | Kitchen: Regular Kitchen         |
|                                 |                                  |