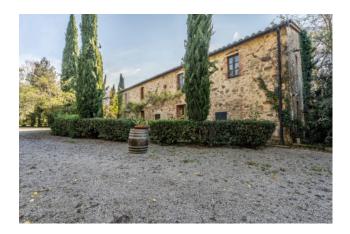

Podere Santa Margherita consists of an ancient building with a rectangular plan set on two levels.

The house was renovated during the early 2000s. The ground floor, renovated in 2003, is used as a farmhouse; it is connected to the upper floor by an internal staircase.

The first floor, renovated in 2000, is the owners' residence. Both housing units are characterized by large living rooms with fireplaces and large bedrooms with their own toilets.

The attics are made of traditional materials (wood and bricks), the terracotta floors and the certified systems have been renovated in those years as well.