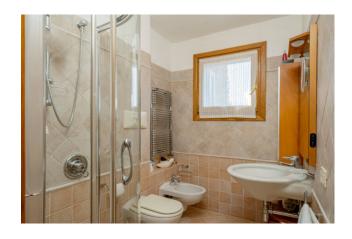

Downstairs there are 2 large bedrooms, 2 bathrooms, an additional space and a covered veranda. An internal staircase leads to the upper floor where we find the living room with open kitchen, 1 bedroom, 1 bathroom and two covered verandas on both sides of the house. The stone coverings of the house make it perfectly inserted in the natural context.