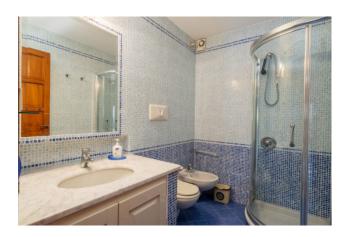

Downstairs there are 2 large bedrooms, 2 bathrooms, an additional space and a covered veranda. An internal staircase leads to the upper floor where we find the living room with open kitchen, 1 bedroom, 1 bathroom and two covered verandas on both sides of the house. The stone coverings of the house make it perfectly inserted in the natural context.