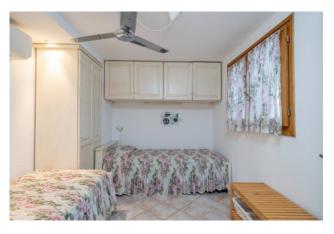

Downstairs there are 2 large bedrooms, 2 bathrooms, an additional space and a covered veranda. An internal staircase leads to the upper floor where we find the living room with open kitchen, 1 bedroom, 1 bathroom and two covered verandas on both sides of the house. The stone coverings of the house make it perfectly inserted in the natural context.