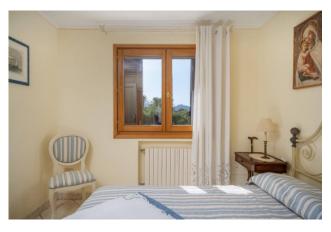

Downstairs there are 2 large bedrooms, 2 bathrooms, an additional space and a covered veranda. An internal staircase leads to the upper floor where we find the living room with open kitchen, 1 bedroom, 1 bathroom and two covered verandas on both sides of the house. The stone coverings of the house make it perfectly inserted in the natural context.