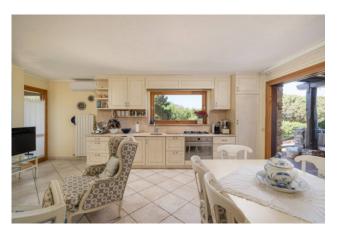

Downstairs there are 2 large bedrooms, 2 bathrooms, an additional space and a covered veranda. An internal staircase leads to the upper floor where we find the living room with open kitchen, 1 bedroom, 1 bathroom and two covered verandas on both sides of the house. The stone coverings of the house make it perfectly inserted in the natural context.