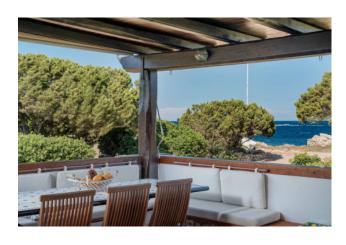

Downstairs there are 2 large bedrooms, 2 bathrooms, an additional space and a covered veranda. An internal staircase leads to the upper floor where we find the living room with open kitchen, 1 bedroom, 1 bathroom and two covered verandas on both sides of the house. The stone coverings of the house make it perfectly inserted in the natural context.

Shared with the other properties we have a 5000 sqm garden, a large swimming pool, covered parking spaces and a small private beach with a pier.

The verandas enjoy an enviable sea view.