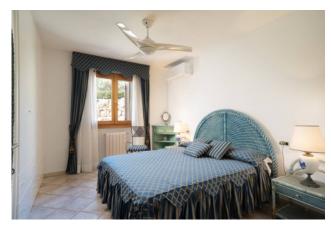

Downstairs there are 2 large bedrooms, 2 bathrooms, an additional space and a covered veranda. An internal staircase leads to the upper floor where we find the living room with open kitchen, 1 bedroom, 1 bathroom and two covered verandas on both sides of the house. The stone coverings of the house make it perfectly inserted in the natural context.