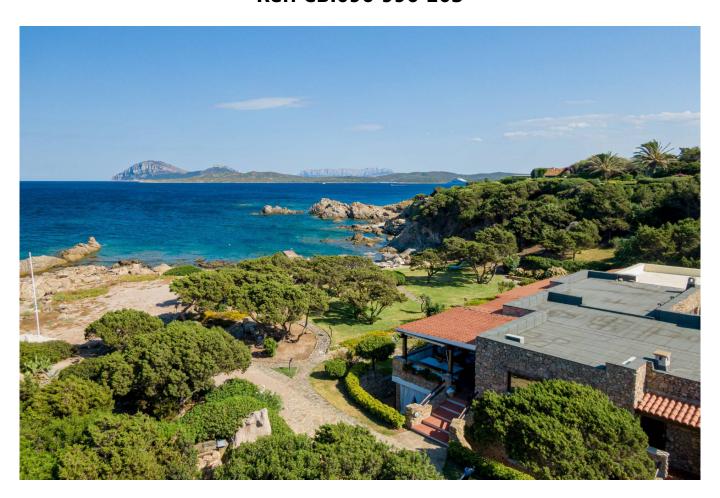

## 150 sq.m | Bathrooms: 3 | Bedrooms: 3 | Rooms: 5

In an unrepeatable position facing the sea, this terraced house which is part of only 4 units, is a fantastic investment opportunity, not only for its proximity to the sea but as it is located in one of the most beautiful and prestigious areas of Porto Rotondo: Punta Volpe. The property, surrounded by nature, the sea and the typical rocks of the island, is on two levels and is composed as follows:

Downstairs there are 2 large bedrooms, 2 bathrooms, an additional space and a covered veranda. An internal staircase leads to the upper floor where we find the living room with open kitchen, 1 bedroom, 1 bathroom and two covered verandas on both sides of the house. The stone coverings of the house make it perfectly inserted in the natural context.

Shared with the other properties we have a 5000 sqm garden, a large swimming pool, covered parking spaces and a small private beach with a pier.

The verandas enjoy an enviable sea view.