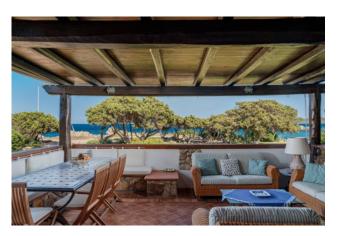

Downstairs there are 2 large bedrooms, 2 bathrooms, an additional space and a covered veranda. An internal staircase leads to the upper floor where we find the living room with open kitchen, 1 bedroom, 1 bathroom and two covered verandas on both sides of the house. The stone coverings of the house make it perfectly inserted in the natural context.

Shared with the other properties we have a 5000 sqm garden, a large swimming pool, covered parking spaces and a small private beach with a pier.

The verandas enjoy an enviable sea view.