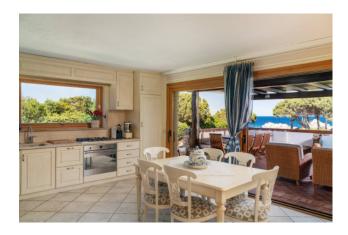

Downstairs there are 2 large bedrooms, 2 bathrooms, an additional space and a covered veranda. An internal staircase leads to the upper floor where we find the living room with open kitchen, 1 bedroom, 1 bathroom and two covered verandas on both sides of the house. The stone coverings of the house make it perfectly inserted in the natural context.

Shared with the other properties we have a 5000 sqm garden, a large swimming pool, covered parking spaces and a small private beach with a pier.

The verandas enjoy an enviable sea view.