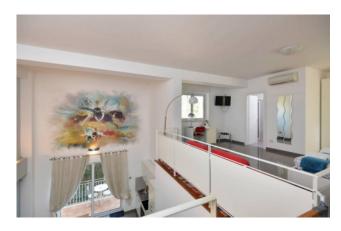

Each room feature shades of white colors with beautiful canvases, curtains, armchairs or sofas that create nice spots of colour. All the apartments are on two levels and have a lofted area that can be reached both by an elegant internal wood staircase and a Schindler lift with an innovative traction system and a Schindler GSM kit device for remote alarm.

[]GALLIPOLI - Corso Roma, 7

- 73100 Lecce There are also frescoes with mythological themes. Wall mosaics are located in the courtyard. In spine rooms the floors are in porcelain stoneware with a pearl grey granite or travertine effect, and in some others there is a light walnut-coloured birch wood parquet.