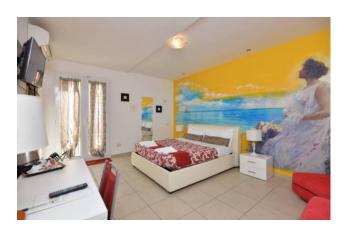

Each room feature shades of white colors with beautiful canvases, curtains, armchairs or sofas that create nice spots of colour. All the apartments are on two levels and have a lofted area that can be reached both by an elegant internal wood staircase and a Schindler lift with an innovative traction system and a Schindler GSM kit device for remote alarm.

[]GALLIPOLI - Corso Roma, 7

- 73100 Lecce There are also frescoes with mythological themes. Wall mosaics are located in the courtyard. In spine rooms the floors are in porcelain stoneware with a pearl grey granite or travertine effect, and in some others there is a light walnut-coloured birch wood parquet.