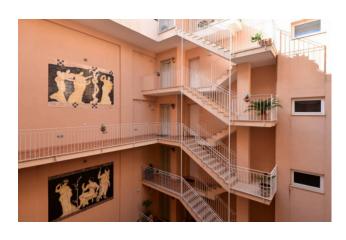

[]GALLIPOLI - Corso Roma, 7

- 73100 Lecce There are also frescoes with mythological themes. Wall mosaics are located in the courtyard. In spine rooms the floors are in porcelain stoneware with a pearl grey granite or travertine effect, and in some others there is a light walnut-coloured birch wood parquet.

The access to the rooms is managed with an EPS locking system, with four levels of security and protection against unauthorised copies of keys.

The alarm and surveillance system, which are installed both inside and outside the property, can be remotely controlled.