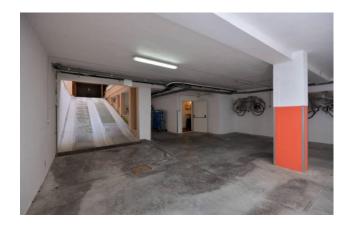

In the basement, which is also reachable by a driveway gate, there is large parking for 4/5 cars.

The property lends itself well to being used as a private residence, a tourist accommodation or a widespread hotel. There is also the possibility of build further and the extension works have already been authoised.