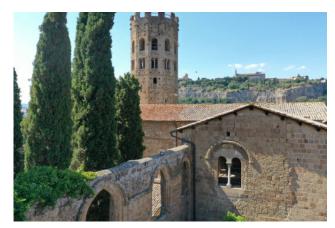

Through an avenue of centuries-old trees, it is possible to reach the charming medieval cloister and the Sala Capitolare, the fairytale 220 sqmts location of important events, for a total on the floor of 1,500 square meters.

The Abbey, the Chapter Room, the conference area of the Oratory of the Crucifixion - with the famous fresco of the Crucifixion and the great Christ Patiens - increase charm to this particular and important property.