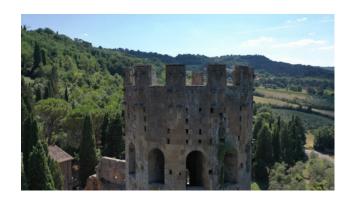

An elegant staircase leads to the first floor of 820 square meters, characterized by a charming gallery with coffered ceilings, forked windows with capitals, and faces on the cloister from which it is possible to access the 4 suites and 18 rooms on the hotel floor. The striking panoramic view also characterizes the 5 suites of the Fortress.