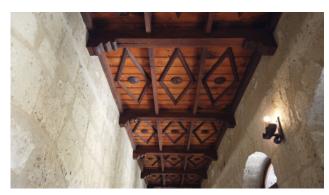

An elegant staircase leads to the first floor of 820 square meters, characterized by a charming gallery with coffered ceilings, forked windows with capitals, and faces on the cloister from which it is possible to access the 4 suites and 18 rooms on the hotel floor. The striking panoramic view also characterizes the 5 suites of the Fortress.