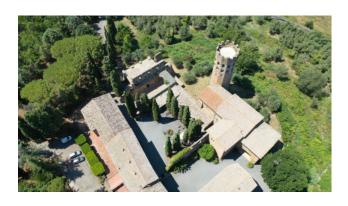

## 3.500 sq.m | Bathrooms: 35 | Bedrooms: 27 | Rooms: 84

Prestigious medieval dwelling nestled in the quiet of the Umbrian countryside with wonderful view on the Rupe d'Orvieto, this charming historical residence is born from the architectural recovery of an ancient abbey of 1100.

Known as the oldest hotel in Italy, the complex is spread over three bodies connecting with each other for a total of 3500 square meters immersed in the green of the Umbrian hills, on a total area of about 12 hectares.

Through an avenue of centuries-old trees, it is possible to reach the charming medieval cloister and the Sala Capitolare, the fairytale 220 sqmts location of important events, for a total on the floor of 1,500 square meters.