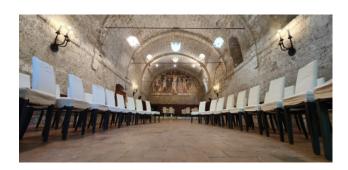

Through an avenue of centuries-old trees, it is possible to reach the charming medieval cloister and the Sala Capitolare, the fairytale 220 sqmts location of important events, for a total on the floor of 1,500 square meters.

The Abbey, the Chapter Room, the conference area of the Oratory of the Crucifixion - with the famous fresco of the Crucifixion and the great Christ Patiens - increase charm to this particular and important property.