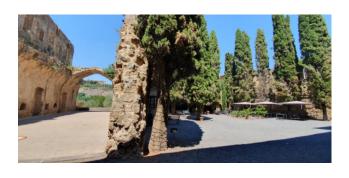

Known as the oldest hotel in Italy, the complex is spread over three bodies connecting with each other for a total of 3500 square meters immersed in the green of the Umbrian hills, on a total area of about 12 hectares.

Through an avenue of centuries-old trees, it is possible to reach the charming medieval cloister and the Sala Capitolare, the fairytale 220 sqmts location of important events, for a total on the floor of 1,500 square meters.