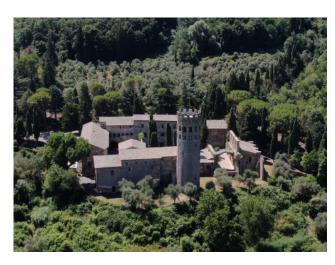

Known as the oldest hotel in Italy, the complex is spread over three bodies connecting with each other for a total of 3500 square meters immersed in the green of the Umbrian hills, on a total area of about 12 hectares.

Through an avenue of centuries-old trees, it is possible to reach the charming medieval cloister and the Sala Capitolare, the fairytale 220 sqmts location of important events, for a total on the floor of 1,500 square meters.