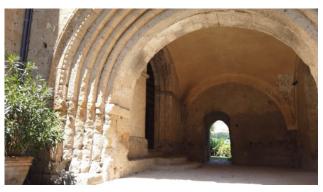

Through an avenue of centuries-old trees, it is possible to reach the charming medieval cloister and the Sala Capitolare, the fairytale 220 sqmts location of important events, for a total on the floor of 1,500 square meters.

High ceilings and tufa walls enhance the spirit of the time and history of this property in a succession of interconnected environments, from the reception area of the hotel - with the second access to the sports area and the woods, to the bar, to the breakfast room, to the conference area of the Oratory full of references to the past, to the gallery with the vaults of tuff that leads to the restaurant with the porch on the cloister.