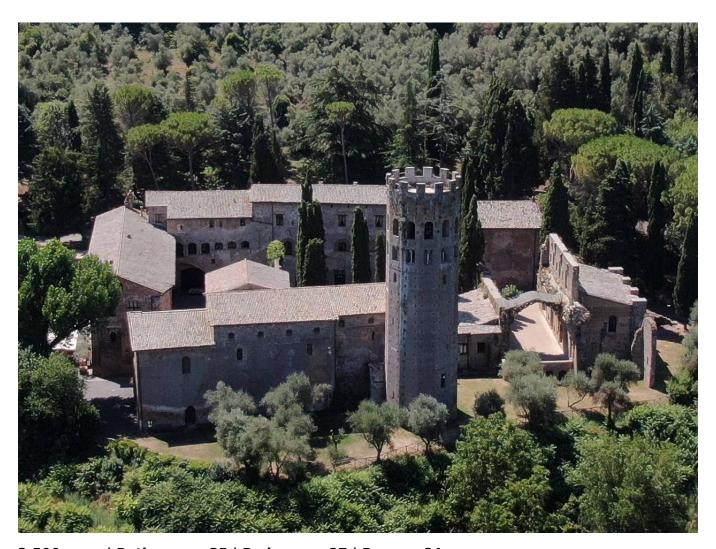

## 3.500 sq.m | Bathrooms: 35 | Bedrooms: 27 | Rooms: 84

Prestigious medieval dwelling nestled in the quiet of the Umbrian countryside with wonderful view on the Rupe d'Orvieto, this charming historical residence is born from the architectural recovery of an ancient abbey of 1100.

Known as the oldest hotel in Italy, the complex is spread over three bodies connecting with each other for a total of 3500 square meters immersed in the green of the Umbrian hills, on a total area of about 12 hectares.

Through an avenue of centuries-old trees, it is possible to reach the charming medieval cloister and the Sala Capitolare, the fairytale 220 sqmts location of important events, for a total on the floor of 1,500 square meters.