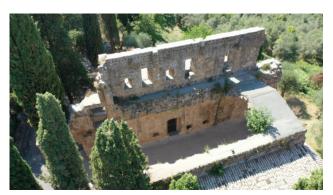

Known as the oldest hotel in Italy, the complex is spread over three bodies connecting with each other for a total of 3500 square meters immersed in the green of the Umbrian hills, on a total area of about 12 hectares.