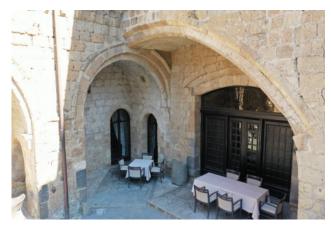

High ceilings and tufa walls enhance the spirit of the time and history of this property in a succession of interconnected environments, from the reception area of the hotel - with the second access to the sports area and the woods, to the bar, to the breakfast room, to the conference area of the Oratory full of references to the past, to the gallery with the vaults of tuff that leads to the restaurant with the porch on the cloister.