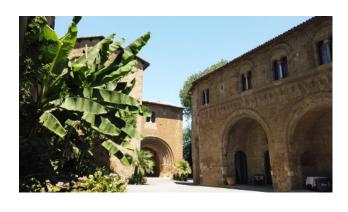

Known as the oldest hotel in Italy, the complex is spread over three bodies connecting with each other for a total of 3500 square meters immersed in the green of the Umbrian hills, on a total area of about 12 hectares.

Through an avenue of centuries-old trees, it is possible to reach the charming medieval cloister and the Sala Capitolare, the fairytale 220 sqmts location of important events, for a total on the floor of 1,500 square meters.