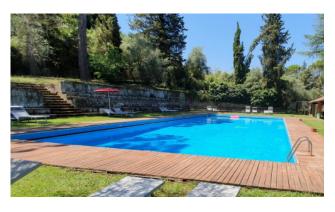

## **Property Informations**

| Bedrooms: 27                         |
|--------------------------------------|
| Rooms: 84                            |
| > data_operazione <: 0000-00-00      |
| : 0000-00-00                         |
| Date of construction: 1100           |
| <b>Garden</b> : Private, 17.500 sq.m |
| : 60                                 |
|                                      |