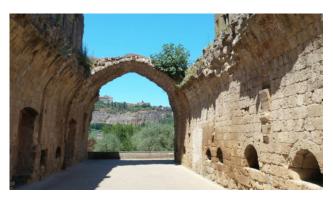

Through an avenue of centuries-old trees, it is possible to reach the charming medieval cloister and the Sala Capitolare, the fairytale 220 sqmts location of important events, for a total on the floor of 1,500 square meters.

High ceilings and tufa walls enhance the spirit of the time and history of this property in a succession of interconnected environments, from the reception area of the hotel - with the second access to the sports area and the woods, to the bar, to the breakfast room, to the conference area of the Oratory full of references to the past, to the gallery with the vaults of tuff that leads to the restaurant with the porch on the cloister.