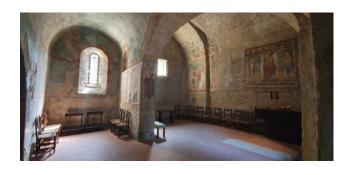

Through an avenue of centuries-old trees, it is possible to reach the charming medieval cloister and the Sala Capitolare, the fairytale 220 sqmts location of important events, for a total on the floor of 1,500 square meters.

The Abbey, the Chapter Room, the conference area of the Oratory of the Crucifixion - with the famous fresco of the Crucifixion and the great Christ Patiens - increase charm to this particular and important property.