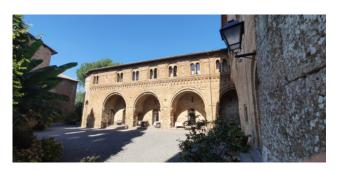

Known as the oldest hotel in Italy, the complex is spread over three bodies connecting with each other for a total of 3500 square meters immersed in the green of the Umbrian hills, on a total area of about 12 hectares.

Through an avenue of centuries-old trees, it is possible to reach the charming medieval cloister and the Sala Capitolare, the fairytale 220 sqmts location of important events, for a total on the floor of 1,500 square meters.