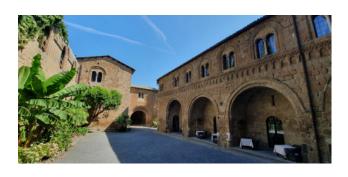

Through an avenue of centuries-old trees, it is possible to reach the charming medieval cloister and the Sala Capitolare, the fairytale 220 sqmts location of important events, for a total on the floor of 1,500 square meters.

An elegant staircase leads to the first floor of 820 square meters, characterized by a charming gallery with coffered ceilings, forked windows with capitals, and faces on the cloister from which it is possible to access the 4 suites and 18 rooms on the hotel floor. The striking panoramic view also characterizes the 5 suites of the Fortress.