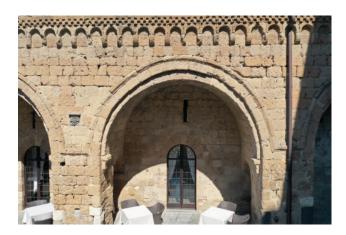

High ceilings and tufa walls enhance the spirit of the time and history of this property in a succession of interconnected environments, from the reception area of the hotel - with the second access to the sports area and the woods, to the bar, to the breakfast room, to the conference area of the Oratory full of references to the past, to the gallery with the vaults of tuff that leads to the restaurant with the porch on the cloister.

An elegant staircase leads to the first floor of 820 square meters, characterized by a charming gallery with coffered ceilings, forked windows with capitals, and faces on the cloister from which it is possible to access the 4 suites and 18 rooms on the hotel floor. The striking panoramic view also characterizes the 5 suites of the Fortress.

The Abbey, the Chapter Room, the conference area of the Oratory of the Crucifixion - with the famous fresco of the Crucifixion and the great Christ Patiens - increase charm to this particular and important property.