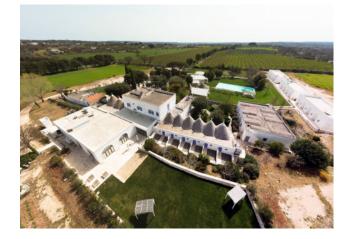

The old farmhouse has been carefully restored and it is currently used as a charming accommodation facility with 34 rooms; all of them have a small private garden on the back side and are set around a beautiful swimming pool, inside the villa and in the various Trulli which date back to the 17th century.

The property features an elegant swimming pool, a refined restaurant and a reading room. In the large garden and its narrow streets it is possible to go for relaxing walks along the tree-lined avenues which are shaped by acacia trees, oaks, pines, magnolias, palms and fragrant lilacs.

The thirteen hectares of land also include a restaurant, which is connected to other shared areas on the ground floor (hall, lobby, living

room, coffe bar area, etc.). Next to the swimming pool there is the "Trullo-Coffe Bar", as well as some rooms and four gazebos in masonry.