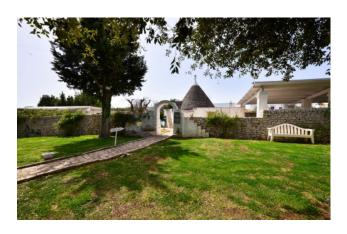

The old farmhouse has been carefully restored and it is currently used as a charming accommodation facility with 34 rooms; all of them have a small private garden on the back side and are set around a beautiful swimming pool, inside the villa and in the various Trulli which date back to the 17th century.

The property features an elegant swimming pool, a refined restaurant and a reading room. In the large garden and its narrow streets it is possible to go for relaxing walks along the tree-lined avenues which are shaped by acacia trees, oaks, pines, magnolias, palms and fragrant lilacs.

The thirteen hectares of land also include a restaurant, which is connected to other shared areas on the ground floor (hall, lobby, living

room, coffe bar area, etc.). Next to the swimming pool there is the "Trullo-Coffe Bar", as well as some rooms and four gazebos in masonry.