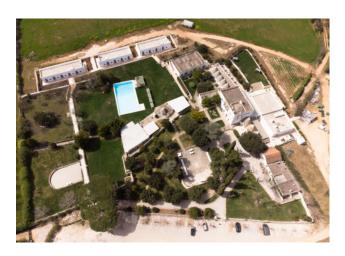

The old farmhouse has been carefully restored and it is currently used as a charming accommodation facility with 34 rooms; all of them have a small private garden on the back side and are set around a beautiful swimming pool, inside the villa and in the various Trulli which date back to the 17th century.

The property features an elegant swimming pool, a refined restaurant and a reading room. In the large garden and its narrow streets it is possible to go for relaxing walks along the tree-lined avenues which are shaped by acacia trees, oaks, pines, magnolias, palms and fragrant lilacs.

The thirteen hectares of land also include a restaurant, which is connected to other shared areas on the ground floor (hall, lobby, living

room, coffe bar area, etc.). Next to the swimming pool there is the "Trullo-Coffe Bar", as well as some rooms and four gazebos in masonry.