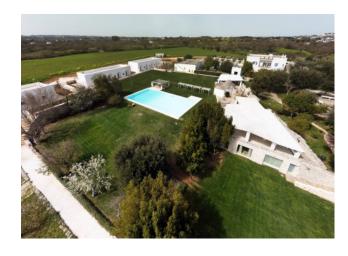

The old farmhouse has been carefully restored and it is currently used as a charming accommodation facility with 34 rooms; all of them have a small private garden on the back side and are set around a beautiful swimming pool, inside the villa and in the various Trulli which date back to the 17th century.

The property features an elegant swimming pool, a refined restaurant and a reading room. In the large garden and its narrow streets it is possible to go for relaxing walks along the tree-lined avenues which are shaped by acacia trees, oaks, pines, magnolias, palms and fragrant lilacs.

The thirteen hectares of land also include a restaurant, which is connected to other shared areas on the ground floor (hall, lobby, living

room, coffe bar area, etc.). Next to the swimming pool there is the "Trullo-Coffe Bar", as well as some rooms and four gazebos in masonry.