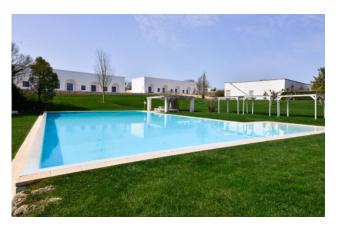

The old farmhouse has been carefully restored and it is currently used as a charming accommodation facility with 34 rooms; all of them have a small private garden on the back side and are set around a beautiful swimming pool, inside the villa and in the various Trulli which date back to the 17th century.

The property features an elegant swimming pool, a refined restaurant and a reading room. In the large garden and its narrow streets it is possible to go for relaxing walks along the tree-lined avenues which are shaped by acacia trees, oaks, pines, magnolias, palms and fragrant lilacs.