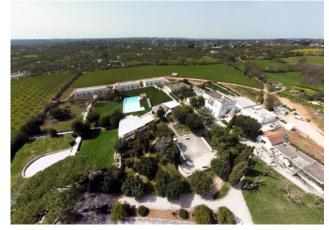

The old farmhouse has been carefully restored and it is currently used as a charming accommodation facility with 34 rooms; all of them have a small private garden on the back side and are set around a beautiful swimming pool, inside the villa and in the various Trulli which date back to the 17th century.

The property features an elegant swimming pool, a refined restaurant and a reading room. In the large garden and its narrow streets it is possible to go for relaxing walks along the tree-lined avenues which are shaped by acacia trees, oaks, pines, magnolias, palms and fragrant lilacs.

The thirteen hectares of land also include a restaurant, which is connected to other shared areas on the ground floor (hall, lobby, living

room, coffe bar area, etc.). Next to the swimming pool there is the "Trullo-Coffe Bar", as well as some rooms and four gazebos in masonry.