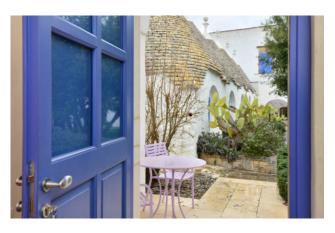

The old farmhouse has been carefully restored and it is currently used as a charming accommodation facility with 34 rooms; all of them have a small private garden on the back side and are set around a beautiful swimming pool, inside the villa and in the various Trulli which date back to the 17th century.

The property features an elegant swimming pool, a refined restaurant and a reading room. In the large garden and its narrow streets it is possible to go for relaxing walks along the tree-lined avenues which are shaped by acacia trees, oaks, pines, magnolias, palms and fragrant lilacs.