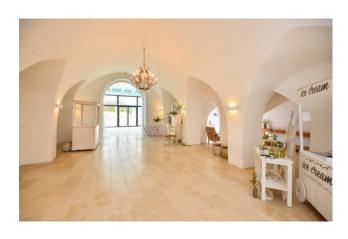

The thirteen hectares of land also include a restaurant, which is connected to other shared areas on the ground floor (hall, lobby, living

room, coffe bar area, etc.). Next to the swimming pool there is the "Trullo-Coffe Bar", as well as some rooms and four gazebos in masonry.