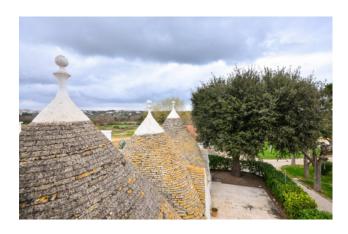

The old farmhouse has been carefully restored and it is currently used as a charming accommodation facility with 34 rooms; all of them have a small private garden on the back side and are set around a beautiful swimming pool, inside the villa and in the various Trulli which date back to the 17th century.

The blue sky, the centuries-old olive trees, the red colour of the dirt, the scents and the colours of the Mediterranean scrub surround this enchanted place that offers guests moments of peace and relaxation, in close contact with a landscape with a particular regenerating power.