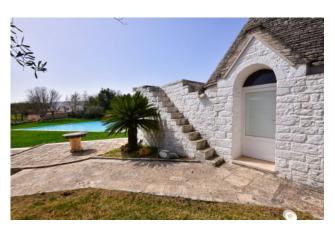

The old farmhouse has been carefully restored and it is currently used as a charming accommodation facility with 34 rooms; all of them have a small private garden on the back side and are set around a beautiful swimming pool, inside the villa and in the various Trulli which date back to the 17th century.

The property features an elegant swimming pool, a refined restaurant and a reading room. In the large garden and its narrow streets it is possible to go for relaxing walks along the tree-lined avenues which are shaped by acacia trees, oaks, pines, magnolias, palms and fragrant lilacs.

The thirteen hectares of land also include a restaurant, which is connected to other shared areas on the ground floor (hall, lobby, living

room, coffe bar area, etc.). Next to the swimming pool there is the "Trullo-Coffe Bar", as well as some rooms and four gazebos in masonry.