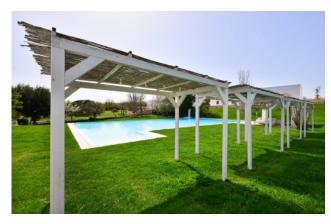

The old farmhouse has been carefully restored and it is currently used as a charming accommodation facility with 34 rooms; all of them have a small private garden on the back side and are set around a beautiful swimming pool, inside the villa and in the various Trulli which date back to the 17th century.

The property features an elegant swimming pool, a refined restaurant and a reading room. In the large garden and its narrow streets it is possible to go for relaxing walks along the tree-lined avenues which are shaped by acacia trees, oaks, pines, magnolias, palms and fragrant lilacs.

The thirteen hectares of land also include a restaurant, which is connected to other shared areas on the ground floor (hall, lobby, living

room, coffe bar area, etc.). Next to the swimming pool there is the "Trullo-Coffe Bar", as well as some rooms and four gazebos in masonry.