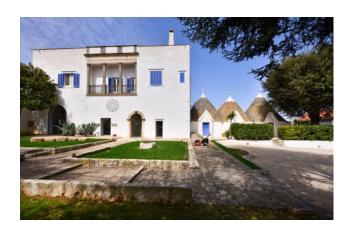

This building complex has been the first example of how a farmhouse can be turned into a tourist accomodation and it is spread on an area of about 13 hectares.

It develops around the main building, which dates back to the early 19th century; the upper floor was once used as private residence, while the rooms on the ground floor as stables and barns.

The old farmhouse has been carefully restored and it is currently used as a charming accommodation facility with 34 rooms; all of them have a small private garden on the back side and are set around a beautiful swimming pool, inside the villa and in the various Trulli which date back to the 17th century.

The thirteen hectares of land also include a restaurant, which is connected to other shared areas on the ground floor (hall, lobby, living

room, coffe bar area, etc.). Next to the swimming pool there is the "Trullo-Coffe Bar", as well as some rooms and four gazebos in masonry.