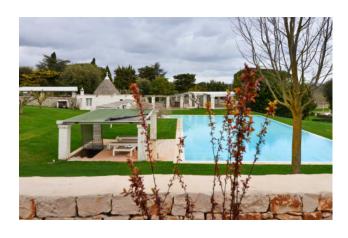

The old farmhouse has been carefully restored and it is currently used as a charming accommodation facility with 34 rooms; all of them have a small private garden on the back side and are set around a beautiful swimming pool, inside the villa and in the various Trulli which date back to the 17th century.

The property features an elegant swimming pool, a refined restaurant and a reading room. In the large garden and its narrow streets it is possible to go for relaxing walks along the tree-lined avenues which are shaped by acacia trees, oaks, pines, magnolias, palms and fragrant lilacs.

The thirteen hectares of land also include a restaurant, which is connected to other shared areas on the ground floor (hall, lobby, living

room, coffe bar area, etc.). Next to the swimming pool there is the "Trullo-Coffe Bar", as well as some rooms and four gazebos in masonry.