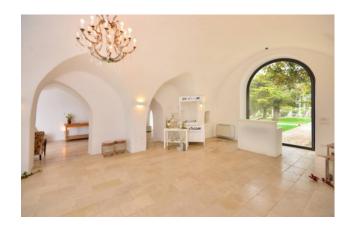

The thirteen hectares of land also include a restaurant, which is connected to other shared areas on the ground floor (hall, lobby, living

room, coffe bar area, etc.). Next to the swimming pool there is the "Trullo-Coffe Bar", as well as some rooms and four gazebos in masonry.