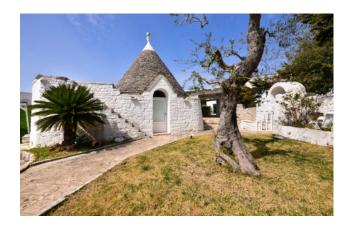

This building complex has been the first example of how a farmhouse can be turned into a tourist accomodation and it is spread on an area of about 13 hectares.

It develops around the main building, which dates back to the early 19th century; the upper floor was once used as private residence, while the rooms on the ground floor as stables and barns.

The old farmhouse has been carefully restored and it is currently used as a charming accommodation facility with 34 rooms; all of them have a small private garden on the back side and are set around a beautiful swimming pool, inside the villa and in the various Trulli which date back to the 17th century.