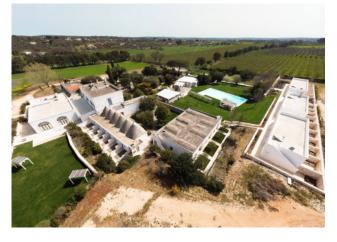

## 2.250 sq.m | Rooms: 60

Coldwell Banker is delighted to offer for sale an ancient Masseria with a complex of Trulli located in Valle d'Itria, the heart of Puglia. This rare "stone jewel" is located on the hills of Cisternino, a famous Apulian village known throughout the world, a few minutes drive from the sea of Ostuni.

This building complex has been the first example of how a farmhouse can be turned into a tourist accomodation and it is spread on an area of about 13 hectares.

It develops around the main building, which dates back to the early 19th century; the upper floor was once used as private residence, while the rooms on the ground floor as stables and barns.

The old farmhouse has been carefully restored and it is currently used as a charming accommodation facility with 34 rooms; all of them have a small private garden on the back side and are set around a beautiful swimming pool, inside the villa and in the various Trulli which date back to the 17th century.

The thirteen hectares of land also include a restaurant, which is connected to other shared areas on the ground floor (hall, lobby, living

room, coffe bar area, etc.). Next to the swimming pool there is the "Trullo-Coffe Bar", as well as some rooms and four gazebos in masonry.