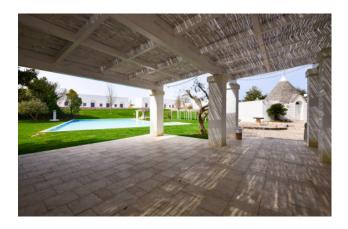

The property features an elegant swimming pool, a refined restaurant and a reading room. In the large garden and its narrow streets it is possible to go for relaxing walks along the tree-lined avenues which are shaped by acacia trees, oaks, pines, magnolias, palms and fragrant lilacs.

The thirteen hectares of land also include a restaurant, which is connected to other shared areas on the ground floor (hall, lobby, living

room, coffe bar area, etc.). Next to the swimming pool there is the "Trullo-Coffe Bar", as well as some rooms and four gazebos in masonry.

The blue sky, the centuries-old olive trees, the red colour of the dirt, the scents and the colours of the Mediterranean scrub surround this enchanted place that offers guests moments of peace and relaxation, in close contact with a landscape with a particular regenerating power.