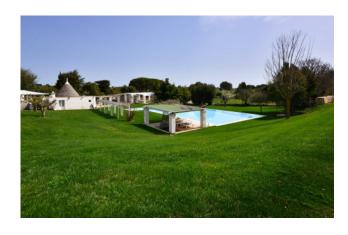

This building complex has been the first example of how a farmhouse can be turned into a tourist accomodation and it is spread on an area of about 13 hectares.

It develops around the main building, which dates back to the early 19th century; the upper floor was once used as private residence, while the rooms on the ground floor as stables and barns.

The old farmhouse has been carefully restored and it is currently used as a charming accommodation facility with 34 rooms; all of them have a small private garden on the back side and are set around a beautiful swimming pool, inside the villa and in the various Trulli which date back to the 17th century.

The property features an elegant swimming pool, a refined restaurant and a reading room. In the large garden and its narrow streets it is possible to go for relaxing walks along the tree-lined avenues which are shaped by acacia trees, oaks, pines, magnolias, palms and fragrant lilacs.

The thirteen hectares of land also include a restaurant, which is connected to other shared areas on the ground floor (hall, lobby, living

room, coffe bar area, etc.). Next to the swimming pool there is the "Trullo-Coffe Bar", as well as some rooms and four gazebos in masonry.