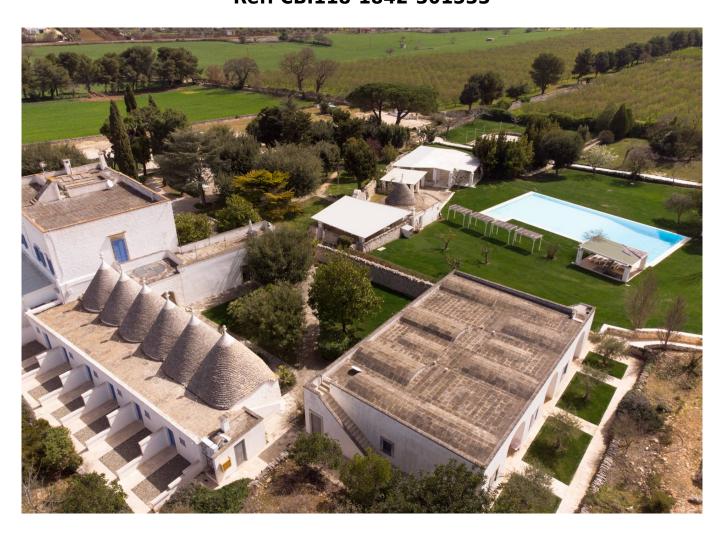

## 2.250 sq.m | Rooms: 60

Coldwell Banker is delighted to offer for sale an ancient Masseria with a complex of Trulli located in Valle d'Itria, the heart of Puglia. This rare "stone jewel" is located on the hills of Cisternino, a famous Apulian village known throughout the world, a few minutes drive from the sea of Ostuni.

This building complex has been the first example of how a farmhouse can be turned into a tourist accomodation and it is spread on an area of about 13 hectares.

It develops around the main building, which dates back to the early 19th century; the upper floor was once used as private residence, while the rooms on the ground floor as stables and barns.

The old farmhouse has been carefully restored and it is currently used as a charming accommodation facility with 34 rooms; all of them have a small private garden on the back side and are set around a beautiful swimming pool, inside the villa and in the various Trulli which date back to the 17th century.

The thirteen hectares of land also include a restaurant, which is connected to other shared areas on the ground floor (hall, lobby, living

room, coffe bar area, etc.). Next to the swimming pool there is the "Trullo-Coffe Bar", as well as some rooms and four gazebos in masonry.