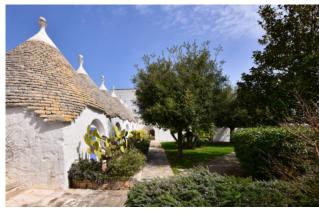

This building complex has been the first example of how a farmhouse can be turned into a tourist accomodation and it is spread on an area of about 13 hectares.

It develops around the main building, which dates back to the early 19th century; the upper floor was once used as private residence, while the rooms on the ground floor as stables and barns.

The property features an elegant swimming pool, a refined restaurant and a reading room. In the large garden and its narrow streets it is possible to go for relaxing walks along the tree-lined avenues which are shaped by acacia trees, oaks, pines, magnolias, palms and fragrant lilacs.

The thirteen hectares of land also include a restaurant, which is connected to other shared areas on the ground floor (hall, lobby, living

room, coffe bar area, etc.). Next to the swimming pool there is the "Trullo-Coffe Bar", as well as some rooms and four gazebos in masonry.