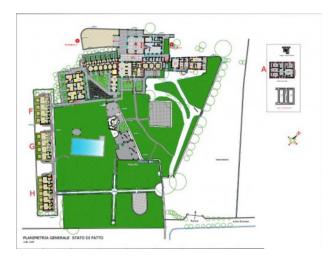

This building complex has been the first example of how a farmhouse can be turned into a tourist accomodation and it is spread on an area of about 13 hectares.

It develops around the main building, which dates back to the early 19th century; the upper floor was once used as private residence, while the rooms on the ground floor as stables and barns.

The thirteen hectares of land also include a restaurant, which is connected to other shared areas on the ground floor (hall, lobby, living

room, coffe bar area, etc.). Next to the swimming pool there is the "Trullo-Coffe Bar", as well as some rooms and four gazebos in masonry.