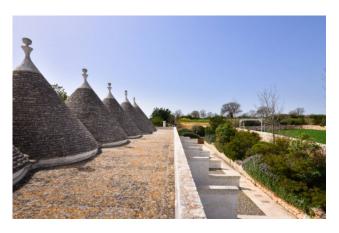

This building complex has been the first example of how a farmhouse can be turned into a tourist accomodation and it is spread on an area of about 13 hectares.

It develops around the main building, which dates back to the early 19th century; the upper floor was once used as private residence, while the rooms on the ground floor as stables and barns.

The old farmhouse has been carefully restored and it is currently used as a charming accommodation facility with 34 rooms; all of them have a small private garden on the back side and are set around a beautiful swimming pool, inside the villa and in the various Trulli which date back to the 17th century.

The thirteen hectares of land also include a restaurant, which is connected to other shared areas on the ground floor (hall, lobby, living

room, coffe bar area, etc.). Next to the swimming pool there is the "Trullo-Coffe Bar", as well as some rooms and four gazebos in masonry.