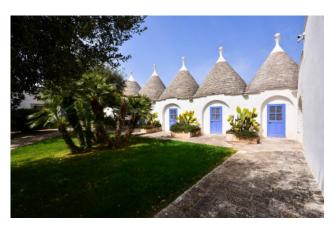

This building complex has been the first example of how a farmhouse can be turned into a tourist accomodation and it is spread on an area of about 13 hectares.

It develops around the main building, which dates back to the early 19th century; the upper floor was once used as private residence, while the rooms on the ground floor as stables and barns.

The old farmhouse has been carefully restored and it is currently used as a charming accommodation facility with 34 rooms; all of them have a small private garden on the back side and are set around a beautiful swimming pool, inside the villa and in the various Trulli which date back to the 17th century.

The property features an elegant swimming pool, a refined restaurant and a reading room. In the large garden and its narrow streets it is possible to go for relaxing walks along the tree-lined avenues which are shaped by acacia trees, oaks, pines, magnolias, palms and fragrant lilacs.