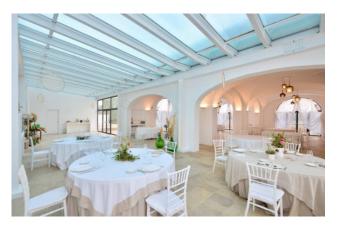

The old farmhouse has been carefully restored and it is currently used as a charming accommodation facility with 34 rooms; all of them have a small private garden on the back side and are set around a beautiful swimming pool, inside the villa and in the various Trulli which date back to the 17th century.

The property features an elegant swimming pool, a refined restaurant and a reading room. In the large garden and its narrow streets it is possible to go for relaxing walks along the tree-lined avenues which are shaped by acacia trees, oaks, pines, magnolias, palms and fragrant lilacs.

The thirteen hectares of land also include a restaurant, which is connected to other shared areas on the ground floor (hall, lobby, living

room, coffe bar area, etc.). Next to the swimming pool there is the "Trullo-Coffe Bar", as well as some rooms and four gazebos in masonry.