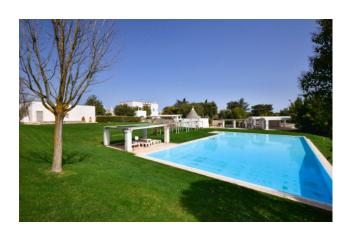

The old farmhouse has been carefully restored and it is currently used as a charming accommodation facility with 34 rooms; all of them have a small private garden on the back side and are set around a beautiful swimming pool, inside the villa and in the various Trulli which date back to the 17th century.

The property features an elegant swimming pool, a refined restaurant and a reading room. In the large garden and its narrow streets it is possible to go for relaxing walks along the tree-lined avenues which are shaped by acacia trees, oaks, pines, magnolias, palms and fragrant lilacs.