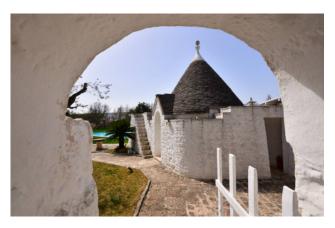

The old farmhouse has been carefully restored and it is currently used as a charming accommodation facility with 34 rooms; all of them have a small private garden on the back side and are set around a beautiful swimming pool, inside the villa and in the various Trulli which date back to the 17th century.

The original structure of this building complex has been kept intact, by giving priority to the use of reclaimed materials in order to make guests experience the magical, relaxing atmosphere of Puglia. From the moment they arrive, what surprises guests the most is the feeling of being at "home", thanks to the familiar and relaxed atmosphere.