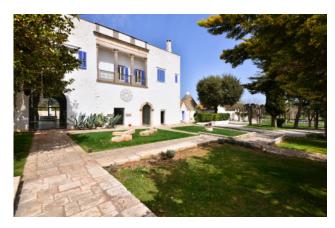

This building complex has been the first example of how a farmhouse can be turned into a tourist accomodation and it is spread on an area of about 13 hectares.

It develops around the main building, which dates back to the early 19th century; the upper floor was once used as private residence, while the rooms on the ground floor as stables and barns.

The original structure of this building complex has been kept intact, by giving priority to the use of reclaimed materials in order to make guests experience the magical, relaxing atmosphere of Puglia. From the moment they arrive, what surprises guests the most is the feeling of being at "home", thanks to the familiar and relaxed atmosphere.

The property features an elegant swimming pool, a refined restaurant and a reading room. In the large garden and its narrow streets it is possible to go for relaxing walks along the tree-lined avenues which are shaped by acacia trees, oaks, pines, magnolias, palms and fragrant lilacs.