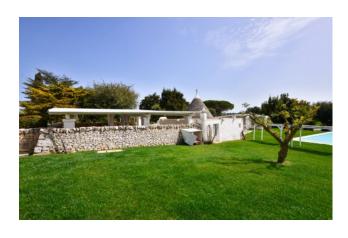

The old farmhouse has been carefully restored and it is currently used as a charming accommodation facility with 34 rooms; all of them have a small private garden on the back side and are set around a beautiful swimming pool, inside the villa and in the various Trulli which date back to the 17th century.

The property features an elegant swimming pool, a refined restaurant and a reading room. In the large garden and its narrow streets it is possible to go for relaxing walks along the tree-lined avenues which are shaped by acacia trees, oaks, pines, magnolias, palms and fragrant lilacs.

The thirteen hectares of land also include a restaurant, which is connected to other shared areas on the ground floor (hall, lobby, living

room, coffe bar area, etc.). Next to the swimming pool there is the "Trullo-Coffe Bar", as well as some rooms and four gazebos in masonry.