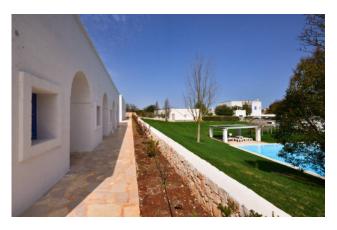

The property features an elegant swimming pool, a refined restaurant and a reading room. In the large garden and its narrow streets it is possible to go for relaxing walks along the tree-lined avenues which are shaped by acacia trees, oaks, pines, magnolias, palms and fragrant lilacs.

The thirteen hectares of land also include a restaurant, which is connected to other shared areas on the ground floor (hall, lobby, living

room, coffe bar area, etc.). Next to the swimming pool there is the "Trullo-Coffe Bar", as well as some rooms and four gazebos in masonry.