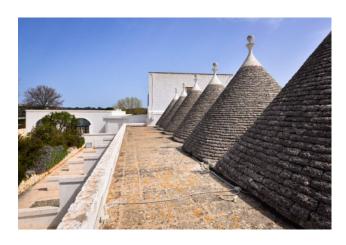

This building complex has been the first example of how a farmhouse can be turned into a tourist accomodation and it is spread on an area of about 13 hectares.

It develops around the main building, which dates back to the early 19th century; the upper floor was once used as private residence, while the rooms on the ground floor as stables and barns.

The old farmhouse has been carefully restored and it is currently used as a charming accommodation facility with 34 rooms; all of them have a small private garden on the back side and are set around a beautiful swimming pool, inside the villa and in the various Trulli which date back to the 17th century.