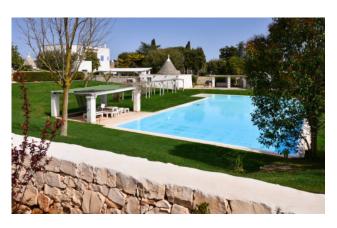

The old farmhouse has been carefully restored and it is currently used as a charming accommodation facility with 34 rooms; all of them have a small private garden on the back side and are set around a beautiful swimming pool, inside the villa and in the various Trulli which date back to the 17th century.

The property features an elegant swimming pool, a refined restaurant and a reading room. In the large garden and its narrow streets it is possible to go for relaxing walks along the tree-lined avenues which are shaped by acacia trees, oaks, pines, magnolias, palms and fragrant lilacs.

The thirteen hectares of land also include a restaurant, which is connected to other shared areas on the ground floor (hall, lobby, living

room, coffe bar area, etc.). Next to the swimming pool there is the "Trullo-Coffe Bar", as well as some rooms and four gazebos in masonry.