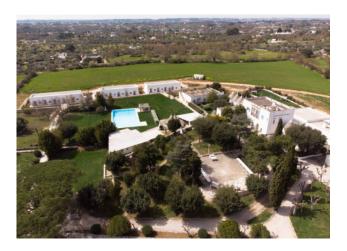

## 2.250 sq.m | Rooms: 60

Coldwell Banker is delighted to offer for sale an ancient Masseria with a complex of Trulli located in Valle d'Itria, the heart of Puglia. This rare "stone jewel" is located on the hills of Cisternino, a famous Apulian village known throughout the world, a few minutes drive from the sea of Ostuni.

This building complex has been the first example of how a farmhouse can be turned into a tourist accomodation and it is spread on an area of about 13 hectares.

It develops around the main building, which dates back to the early 19th century; the upper floor was once used as private residence, while the rooms on the ground floor as stables and barns.

The old farmhouse has been carefully restored and it is currently used as a charming accommodation facility with 34 rooms; all of them have a small private garden on the back side and are set around a beautiful swimming pool, inside the villa and in the various Trulli which date back to the 17th century.

The thirteen hectares of land also include a restaurant, which is connected to other shared areas on the ground floor (hall, lobby, living

room, coffe bar area, etc.). Next to the swimming pool there is the "Trullo-Coffe Bar", as well as some rooms and four gazebos in masonry.