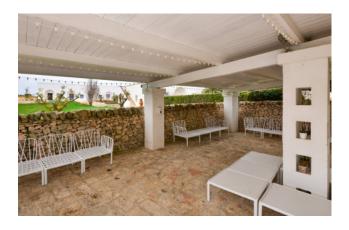

The property features an elegant swimming pool, a refined restaurant and a reading room. In the large garden and its narrow streets it is possible to go for relaxing walks along the tree-lined avenues which are shaped by acacia trees, oaks, pines, magnolias, palms and fragrant lilacs.

The thirteen hectares of land also include a restaurant, which is connected to other shared areas on the ground floor (hall, lobby, living

room, coffe bar area, etc.). Next to the swimming pool there is the "Trullo-Coffe Bar", as well as some rooms and four gazebos in masonry.