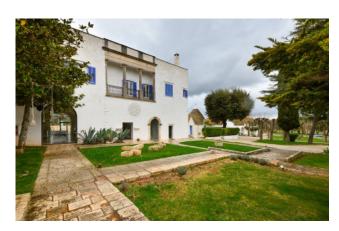

This building complex has been the first example of how a farmhouse can be turned into a tourist accomodation and it is spread on an area of about 13 hectares.

It develops around the main building, which dates back to the early 19th century; the upper floor was once used as private residence, while the rooms on the ground floor as stables and barns.

The property features an elegant swimming pool, a refined restaurant and a reading room. In the large garden and its narrow streets it is possible to go for relaxing walks along the tree-lined avenues which are shaped by acacia trees, oaks, pines, magnolias, palms and fragrant lilacs.