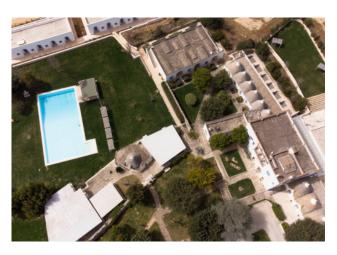

This building complex has been the first example of how a farmhouse can be turned into a tourist accomodation and it is spread on an area of about 13 hectares.

It develops around the main building, which dates back to the early 19th century; the upper floor was once used as private residence, while the rooms on the ground floor as stables and barns.

The old farmhouse has been carefully restored and it is currently used as a charming accommodation facility with 34 rooms; all of them have a small private garden on the back side and are set around a beautiful swimming pool, inside the villa and in the various Trulli which date back to the 17th century.

The property features an elegant swimming pool, a refined restaurant and a reading room. In the large garden and its narrow streets it is possible to go for relaxing walks along the tree-lined avenues which are shaped by acacia trees, oaks, pines, magnolias, palms and fragrant lilacs.

The thirteen hectares of land also include a restaurant, which is connected to other shared areas on the ground floor (hall, lobby, living

room, coffe bar area, etc.). Next to the swimming pool there is the "Trullo-Coffe Bar", as well as some rooms and four gazebos in masonry.