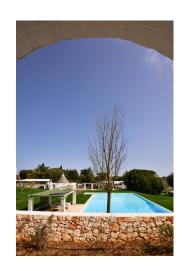

The property features an elegant swimming pool, a refined restaurant and a reading room. In the large garden and its narrow streets it is possible to go for relaxing walks along the tree-lined avenues which are shaped by acacia trees, oaks, pines, magnolias, palms and fragrant lilacs.

The thirteen hectares of land also include a restaurant, which is connected to other shared areas on the ground floor (hall, lobby, living

room, coffe bar area, etc.). Next to the swimming pool there is the "Trullo-Coffe Bar", as well as some rooms and four gazebos in masonry.

The blue sky, the centuries-old olive trees, the red colour of the dirt, the scents and the colours of the Mediterranean scrub surround this enchanted place that offers guests moments of peace and relaxation, in close contact with a landscape with a particular regenerating power.