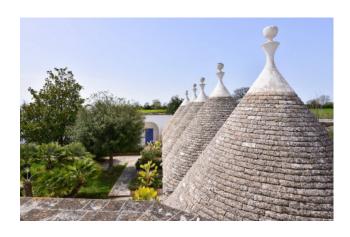

The old farmhouse has been carefully restored and it is currently used as a charming accommodation facility with 34 rooms; all of them have a small private garden on the back side and are set around a beautiful swimming pool, inside the villa and in the various Trulli which date back to the 17th century.

The blue sky, the centuries-old olive trees, the red colour of the dirt, the scents and the colours of the Mediterranean scrub surround this enchanted place that offers guests moments of peace and relaxation, in close contact with a landscape with a particular regenerating power.