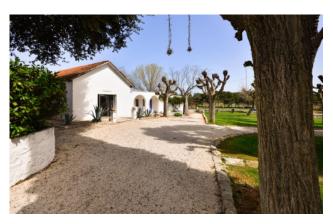

This building complex has been the first example of how a farmhouse can be turned into a tourist accomodation and it is spread on an area of about 13 hectares.

It develops around the main building, which dates back to the early 19th century; the upper floor was once used as private residence, while the rooms on the ground floor as stables and barns.

The property features an elegant swimming pool, a refined restaurant and a reading room. In the large garden and its narrow streets it is possible to go for relaxing walks along the tree-lined avenues which are shaped by acacia trees, oaks, pines, magnolias, palms and fragrant lilacs.