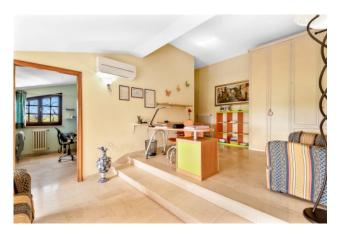

The basement with an independent entrance from the outside is made up of large multipurpose rooms.

The villa has a large and well-kept garden, a large swimming pool with sunbathing area, a pergola for lunch and dinner by the pool, a wood-burning oven and barbecue area.