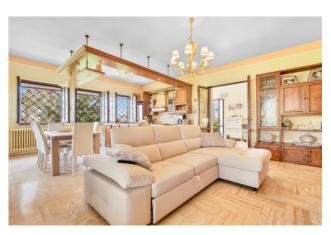

On the mezzanine floor you enter the living area consisting of the living room and dining area, kitchen, from the hallway of the sleeping

area you connect to the two large double bedrooms and the bathroom with shower.