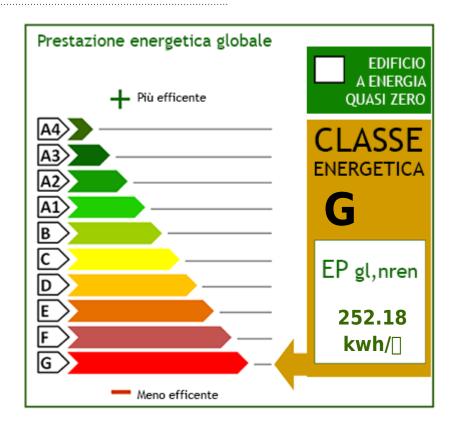

ess in the card is indicative and the property is in any case located in the immediate vicinity \*

## **Property Informations**

| Address: VIA ARGINELLO, 80       | Bedrooms: 5                     |
|----------------------------------|---------------------------------|
| Bathrooms: 4                     | Rooms: 20                       |
| Internal condition: Good         | > data_operazione <: 0000-00-00 |
| : 0000-00-00                     | <b>Floor</b> : Building         |
| Total floors: 3                  | Date of construction: 1973      |
| Current Status: Free at the deed | Terrace: Present                |
| Garden: Private                  | Sea distance: 4.000 meter       |
|                                  |                                 |

**Kitchen**: Regular Kitchen