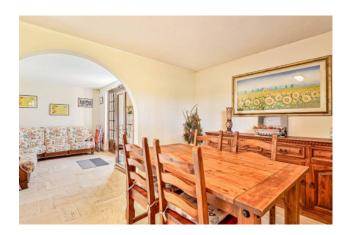

Currently the villa is divided into two independent real estate units ideal for two families but it is possible to combine the two apartments creating a single large property depending on the needs.

The first unit is developed as follows: on the mezzanine floor there is an entrance, hallway with sitting room and a service bathroom, large and bright living room with open kitchen and fireplace. Large windows give light to this area through the large porch for pleasant lunches and dinners en plein air.

On the mezzanine floor you enter the living area consisting of the living room and dining area, kitchen, from the hallway of the sleeping

area you connect to the two large double bedrooms and the bathroom with shower.