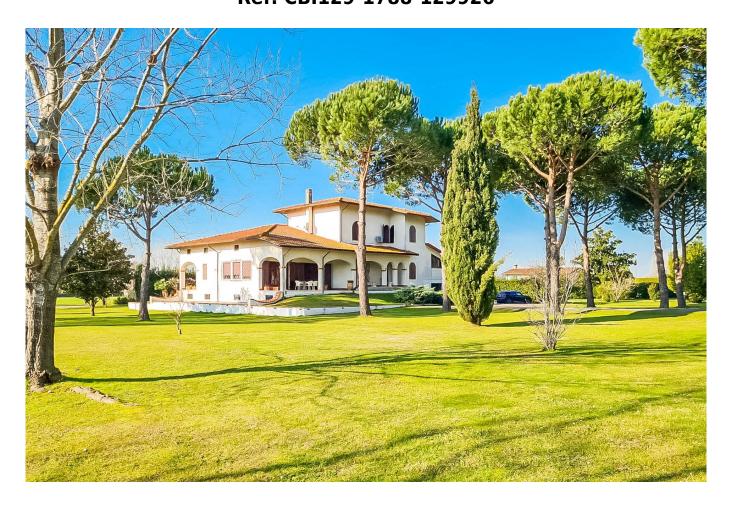

## 409 sq.m | Bathrooms: 4 | Bedrooms: 5 | Rooms: 20

Villa Ester

Prestigious villa for sale with a large size, is located in the countryside of Pietrasanta, with a beautiful view of the Apuan Alps, just 4 km from the sea of Versilia.

The villa is located in a convenient flat position with a 1.9 hectare park, an ideal place for nature lovers and ideal for keeping horses given the large grounds.

The villa is spread over three levels, on the mezzanine floor, first floor and basement floor.

The basement with an independent entrance from the outside is made up of large multipurpose rooms.

The villa has a large and well-kept garden, a large swimming pool with sunbathing area, a pergola for lunch and dinner by the pool, a wood-burning oven and barbecue area.