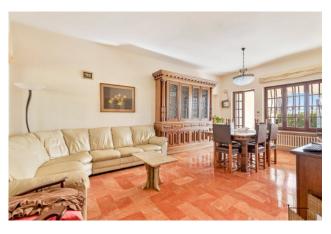

Currently the villa is divided into two independent real estate units ideal for two families but it is possible to combine the two apartments creating a single large property depending on the needs.

The first unit is developed as follows: on the mezzanine floor there is an entrance, hallway with sitting room and a service bathroom, large and bright living room with open kitchen and fireplace. Large windows give light to this area through the large porch for pleasant lunches and dinners en plein air.