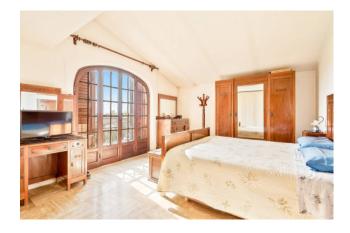

On the first floor we find the sleeping area with a large hallway used as a study, connecting two double bedrooms and a single bedroom, a bathroom with shower, and another room.

The second housing unit is spread over two levels, on the mezzanine floor and the basement.

On the mezzanine floor you enter the living area consisting of the living room and dining area, kitchen, from the hallway of the sleeping

area you connect to the two large double bedrooms and the bathroom with shower.