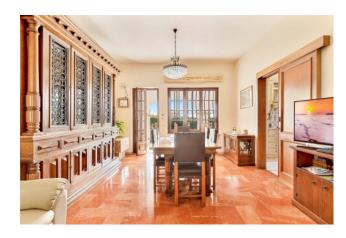

Currently the villa is divided into two independent real estate units ideal for two families but it is possible to combine the two apartments creating a single large property depending on the needs.

The first unit is developed as follows: on the mezzanine floor there is an entrance, hallway with sitting room and a service bathroom, large and bright living room with open kitchen and fireplace. Large windows give light to this area through the large porch for pleasant lunches and dinners en plein air.

On the mezzanine floor you enter the living area consisting of the living room and dining area, kitchen, from the hallway of the sleeping

area you connect to the two large double bedrooms and the bathroom with shower.