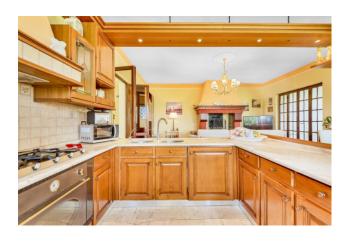

Currently the villa is divided into two independent real estate units ideal for two families but it is possible to combine the two apartments creating a single large property depending on the needs.

The first unit is developed as follows: on the mezzanine floor there is an entrance, hallway with sitting room and a service bathroom, large and bright living room with open kitchen and fireplace. Large windows give light to this area through the large porch for pleasant lunches and dinners en plein air.

**Kitchen**: Regular Kitchen