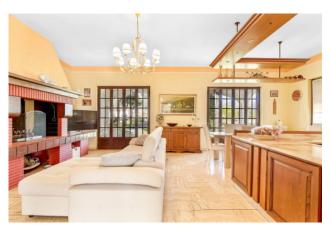

Currently the villa is divided into two independent real estate units ideal for two families but it is possible to combine the two apartments creating a single large property depending on the needs.

The first unit is developed as follows: on the mezzanine floor there is an entrance, hallway with sitting room and a service bathroom, large and bright living room with open kitchen and fireplace. Large windows give light to this area through the large porch for pleasant lunches and dinners en plein air.