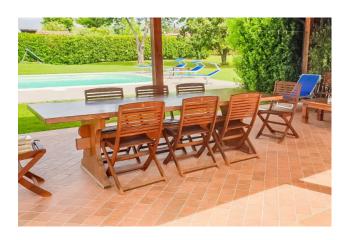

Currently the villa is divided into two independent real estate units ideal for two families but it is possible to combine the two apartments creating a single large property depending on the needs.

The first unit is developed as follows: on the mezzanine floor there is an entrance, hallway with sitting room and a service bathroom, large and bright living room with open kitchen and fireplace. Large windows give light to this area through the large porch for pleasant lunches and dinners en plein air.

The basement with an independent entrance from the outside is made up of large multipurpose rooms.

The villa has a large and well-kept garden, a large swimming pool with sunbathing area, a pergola for lunch and dinner by the pool, a wood-burning oven and barbecue area.