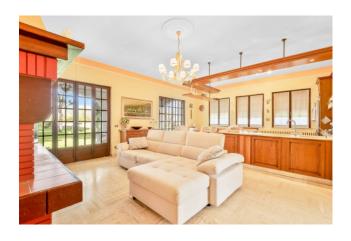

Currently the villa is divided into two independent real estate units ideal for two families but it is possible to combine the two apartments creating a single large property depending on the needs.

The first unit is developed as follows: on the mezzanine floor there is an entrance, hallway with sitting room and a service bathroom, large and bright living room with open kitchen and fireplace. Large windows give light to this area through the large porch for pleasant lunches and dinners en plein air.