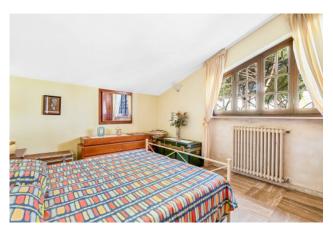

On the first floor we find the sleeping area with a large hallway used as a study, connecting two double bedrooms and a single bedroom, a bathroom with shower, and another room.

The second housing unit is spread over two levels, on the mezzanine floor and the basement.

On the mezzanine floor you enter the living area consisting of the living room and dining area, kitchen, from the hallway of the sleeping

area you connect to the two large double bedrooms and the bathroom with shower.