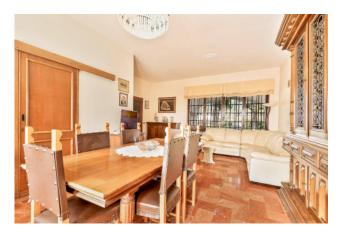

On the mezzanine floor you enter the living area consisting of the living room and dining area, kitchen, from the hallway of the sleeping

area you connect to the two large double bedrooms and the bathroom with shower.