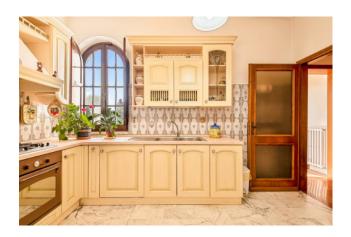

Currently the villa is divided into two independent real estate units ideal for two families but it is possible to combine the two apartments creating a single large property depending on the needs.

The first unit is developed as follows: on the mezzanine floor there is an entrance, hallway with sitting room and a service bathroom, large and bright living room with open kitchen and fireplace. Large windows give light to this area through the large porch for pleasant lunches and dinners en plein air.

**Kitchen**: Regular Kitchen