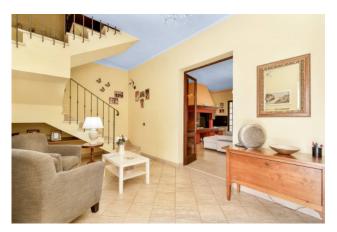

Currently the villa is divided into two independent real estate units ideal for two families but it is possible to combine the two apartments creating a single large property depending on the needs.

The first unit is developed as follows: on the mezzanine floor there is an entrance, hallway with sitting room and a service bathroom, large and bright living room with open kitchen and fireplace. Large windows give light to this area through the large porch for pleasant lunches and dinners en plein air.

On the first floor we find the sleeping area with a large hallway used as a study, connecting two double bedrooms and a single bedroom, a bathroom with shower, and another room.

The second housing unit is spread over two levels, on the mezzanine floor and the basement.