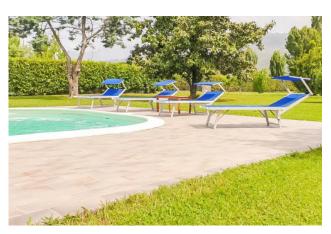

The basement with an independent entrance from the outside is made up of large multipurpose rooms.

The villa has a large and well-kept garden, a large swimming pool with sunbathing area, a pergola for lunch and dinner by the pool, a wood-burning oven and barbecue area.