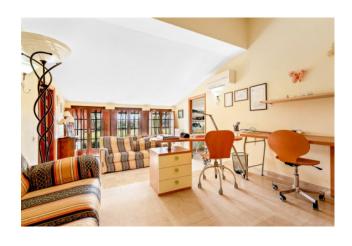

Currently the villa is divided into two independent real estate units ideal for two families but it is possible to combine the two apartments creating a single large property depending on the needs.

The first unit is developed as follows: on the mezzanine floor there is an entrance, hallway with sitting room and a service bathroom, large and bright living room with open kitchen and fireplace. Large windows give light to this area through the large porch for pleasant lunches and dinners en plein air.

On the first floor we find the sleeping area with a large hallway used as a study, connecting two double bedrooms and a single bedroom, a bathroom with shower, and another room.

The second housing unit is spread over two levels, on the mezzanine floor and the basement.

On the mezzanine floor you enter the living area consisting of the living room and dining area, kitchen, from the hallway of the sleeping

area you connect to the two large double bedrooms and the bathroom with shower.