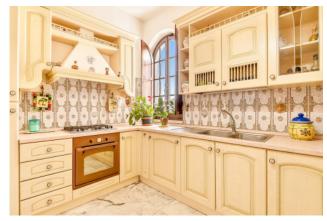

On the mezzanine floor you enter the living area consisting of the living room and dining area, kitchen, from the hallway of the sleeping

area you connect to the two large double bedrooms and the bathroom with shower.

**Kitchen**: Regular Kitchen