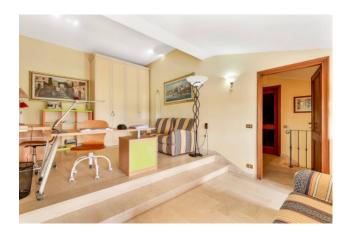

The basement with an independent entrance from the outside is made up of large multipurpose rooms.

The villa has a large and well-kept garden, a large swimming pool with sunbathing area, a pergola for lunch and dinner by the pool, a wood-burning oven and barbecue area.