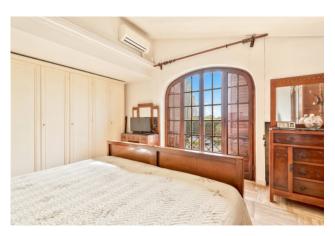

On the first floor we find the sleeping area with a large hallway used as a study, connecting two double bedrooms and a single bedroom, a bathroom with shower, and another room.

The second housing unit is spread over two levels, on the mezzanine floor and the basement.

On the mezzanine floor you enter the living area consisting of the living room and dining area, kitchen, from the hallway of the sleeping

area you connect to the two large double bedrooms and the bathroom with shower.