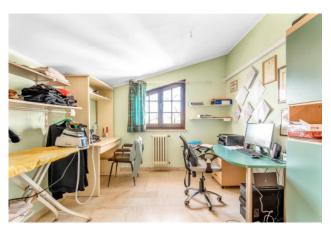

The basement with an independent entrance from the outside is made up of large multipurpose rooms.

The villa has a large and well-kept garden, a large swimming pool with sunbathing area, a pergola for lunch and dinner by the pool, a wood-burning oven and barbecue area.