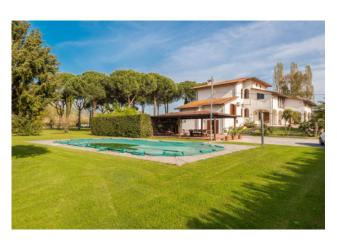

The basement with an independent entrance from the outside is made up of large multipurpose rooms.

The villa has a large and well-kept garden, a large swimming pool with sunbathing area, a pergola for lunch and dinner by the pool, a wood-burning oven and barbecue area.