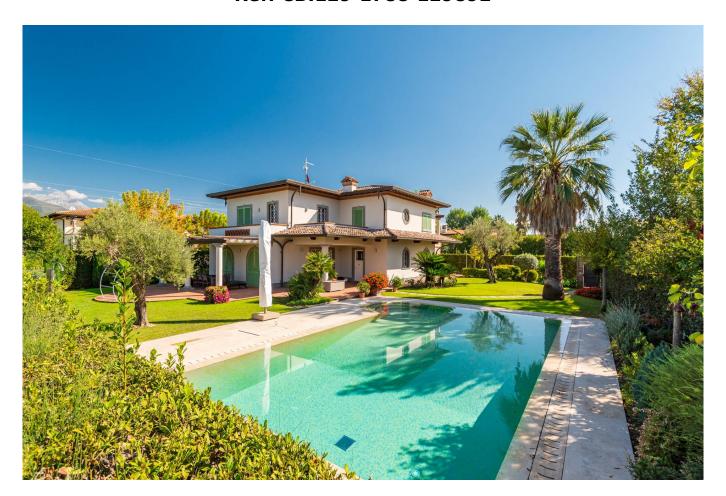

## 430 sq.m | Bathrooms: 6 | Bedrooms: 6 | Rooms: 10

Villa "Selene"

Luxurious villa that combines elegance and modernity in the typical style of the beautiful Versilia coast. The luxurious villa of about 430 square meters in Forte dei Marmi is located in a residential area away from traffic and in a strategic position to reach the center and the equipped bathing establishments in just five minutes by bicycle.

The villa is surrounded by a beautiful and well-kept garden and has large outdoor spaces for outdoor lunches and dinners overlooking the garden and swimming pool. Internally it is bright and welcoming, it has been decorated with light and refined colors that give elegance to the property.

In the basement, a relaxation and play area has been created featuring a large billiard table, sofas, another bedroom and bathroom. The villa has a beautiful garden planted with typical Mediterranean plants and palm trees and a large 6 x 9 m swimming pool which offers moments of absolute relaxation.