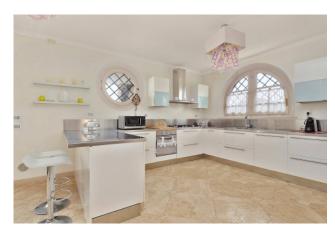

On the ground floor we find a spacious living room and dining area with windows overlooking the garden, eat-in kitchen.

On the first floor, going up the precious travertine staircase we reach the first floor where we find five bedrooms all with en suite bathrooms and access to the terraces.

Kitchen: Regular Kitchen