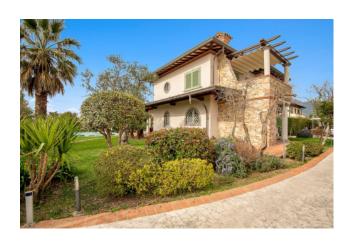

The villa is surrounded by a beautiful and well-kept garden and has large outdoor spaces for outdoor lunches and dinners overlooking the garden and swimming pool. Internally it is bright and welcoming, it has been decorated with light and refined colors that give elegance to the property.

## **Property Informations**

Address: VIA DONATI Bedrooms: 6

Bathrooms: 6 Rooms: 10

Internal condition: Excellent ---> data\_operazione <---: 0000-00-00

: 0000-00-00 Parking space: Covered

**Terrace**: Present **Garden**: Private, 1.350 sq.m