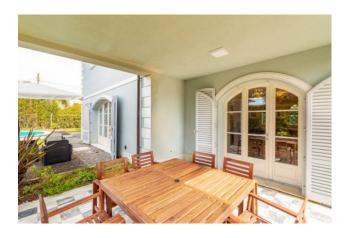

On the ground floor there is a large living area, the eat-in kitchen with access to the shady porch, and with disengaged access, a bedroom and a bathroom.

Through a precious marble staircase you reach the first floor dedicated to the sleeping area, here there are two large bedrooms, each with its own bathroom served by a generous terrace where you can enjoy moments of relaxation in the open air, and from the master suite It also has a bathroom and a private balcony and terrace. On this floor the floors are in precious teak wood and each bathroom is equipped with a shower or a hydromassage bath.