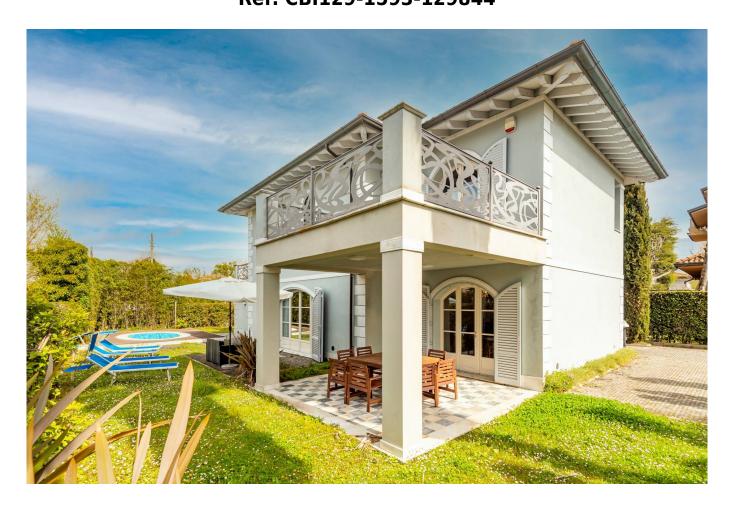

## 250 sq.m | Bathrooms: 4 | Bedrooms: 4 | Rooms: 6

Villa Cammeo is an elegant property located in a private residential area of Forte dei Marmi, 1400 meters from the sea, its green and well-kept garden of about 700 square meters features a luxurious Jacuzzi.

The residence, recently built, is spread over two levels for a total of 240 square meters and has a refined architectural style obtained with a wise use of precious materials such as marble, both for the interiors and for the external finishes.

On the ground floor there is a large living area, the eat-in kitchen with access to the shady porch, and with disengaged access, a bedroom and a bathroom.

Through a precious marble staircase you reach the first floor dedicated to the sleeping area, here there are two large bedrooms, each with its own bathroom served by a generous terrace where you can enjoy moments of relaxation in the open air, and from the master suite It also has a bathroom and a private balcony and terrace. On this floor the floors are in precious teak wood and each bathroom is equipped with a shower or a hydromassage bath.

Two cars can be parked in the driveway.

Villa Cammeo is a real jewel set in the Forte dei Marmi Riviera, destined to welcome its new owners as a luxurious and comfortable treasure chest.

\* For privacy reasons, the address in the card is indicative, the property is still in the immediate vicinity. \*