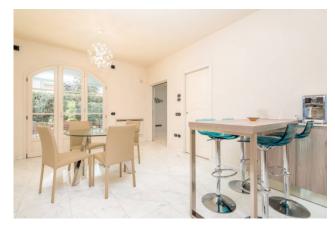

On the ground floor there is a large living area, the eat-in kitchen with access to the shady porch, and with disengaged access, a bedroom and a bathroom.

Through a precious marble staircase you reach the first floor dedicated to the sleeping area, here there are two large bedrooms, each with its own bathroom served by a generous terrace where you can enjoy moments of relaxation in the open air, and from the master suite It also has a bathroom and a private balcony and terrace. On this floor the floors are in precious teak wood and each bathroom is equipped with a shower or a hydromassage bath.