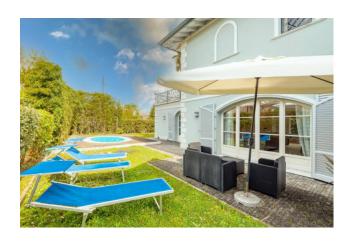

## 250 sq.m | Bathrooms: 4 | Bedrooms: 4 | Rooms: 6

Villa Cammeo is an elegant property located in a private residential area of Forte dei Marmi, 1400 meters from the sea, its green and well-kept garden of about 700 square meters features a luxurious Jacuzzi.

On the ground floor there is a large living area, the eat-in kitchen with access to the shady porch, and with disengaged access, a bedroom and a bathroom.

Through a precious marble staircase you reach the first floor dedicated to the sleeping area, here there are two large bedrooms, each with its own bathroom served by a generous terrace where you can enjoy moments of relaxation in the open air, and from the master suite It also has a bathroom and a private balcony and terrace. On this floor the floors are in precious teak wood and each bathroom is equipped with a shower or a hydromassage bath.