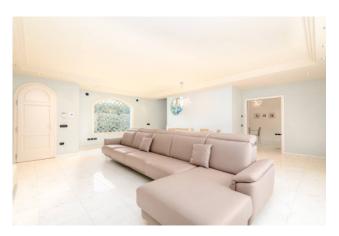

On the ground floor there is a large living area, the eat-in kitchen with access to the shady porch, and with disengaged access, a bedroom and a bathroom.

Through a precious marble staircase you reach the first floor dedicated to the sleeping area, here there are two large bedrooms, each with its own bathroom served by a generous terrace where you can enjoy moments of relaxation in the open air, and from the master suite It also has a bathroom and a private balcony and terrace. On this floor the floors are in precious teak wood and each bathroom is equipped with a shower or a hydromassage bath.