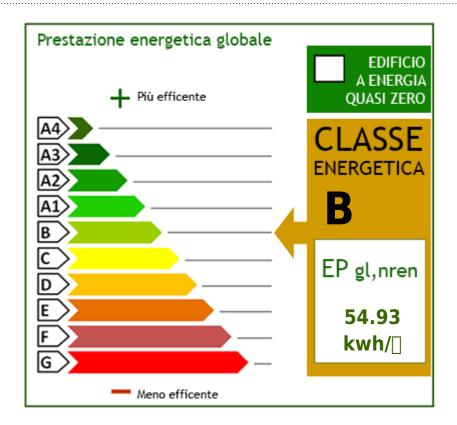

## **Property Informations**

Address: Via P. Gobetti, 15 **Zip Code**: 55042 Bedrooms: 4 Bathrooms: 4 Internal condition: Excellent Rooms: 6 ---> data\_operazione <---: 0000-00-00 : 0000-00-00 Floor: On two-levels Total floors: 2 Parking space: Uncovered **Date of construction**: 2012 Balconies: Present, 5 sq.m Current Status: Free at the deed Terrace: Present, 50 sq.m Garden: Private, 700 sq.m Sea distance: 1.400 meter **Kitchen**: Regular Kitchen