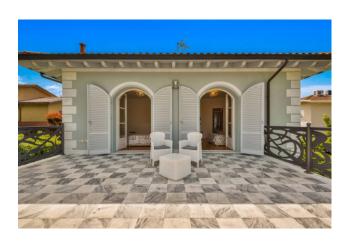

## 250 sq.m | Bathrooms: 4 | Bedrooms: 4 | Rooms: 6

Villa Cammeo is an elegant property located in a private residential area of Forte dei Marmi, 1400 meters from the sea, its green and well-kept garden of about 700 square meters features a luxurious Jacuzzi.

The residence, recently built, is spread over two levels for a total of 240 square meters and has a refined architectural style obtained with a wise use of precious materials such as marble, both for the interiors and for the external finishes.

On the ground floor there is a large living area, the eat-in kitchen with access to the shady porch, and with disengaged access, a bedroom and a bathroom.

Through a precious marble staircase you reach the first floor dedicated to the sleeping area, here there are two large bedrooms, each with its own bathroom served by a generous terrace where you can enjoy moments of relaxation in the open air, and from the master suite It also has a bathroom and a private balcony and terrace. On this floor the floors are in precious teak wood and each bathroom is equipped with a shower or a hydromassage bath.