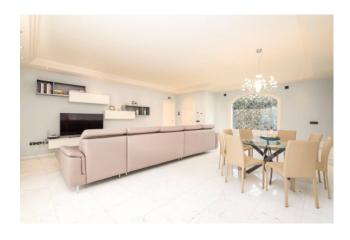

On the ground floor there is a large living area, the eat-in kitchen with access to the shady porch, and with disengaged access, a bedroom and a bathroom.

Through a precious marble staircase you reach the first floor dedicated to the sleeping area, here there are two large bedrooms, each with its own bathroom served by a generous terrace where you can enjoy moments of relaxation in the open air, and from the master suite It also has a bathroom and a private balcony and terrace. On this floor the floors are in precious teak wood and each bathroom is equipped with a shower or a hydromassage bath.