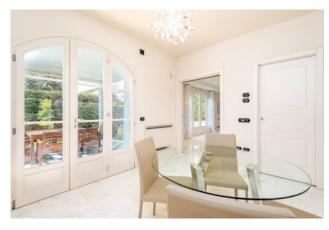

On the ground floor there is a large living area, the eat-in kitchen with access to the shady porch, and with disengaged access, a bedroom and a bathroom.

Through a precious marble staircase you reach the first floor dedicated to the sleeping area, here there are two large bedrooms, each with its own bathroom served by a generous terrace where you can enjoy moments of relaxation in the open air, and from the master suite It also has a bathroom and a private balcony and terrace. On this floor the floors are in precious teak wood and each bathroom is equipped with a shower or a hydromassage bath.