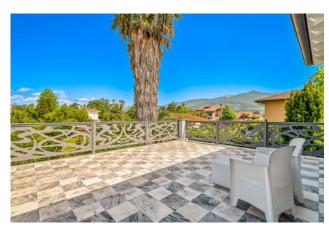

## 250 sq.m | Bathrooms: 4 | Bedrooms: 4 | Rooms: 6

Villa Cammeo is an elegant property located in a private residential area of Forte dei Marmi, 1400 meters from the sea, its green and well-kept garden of about 700 square meters features a luxurious Jacuzzi.

## **Property Informations**

Address: Via P. Gobetti, 15 **Zip Code**: 55042 Bedrooms: 4 Bathrooms: 4 Internal condition: Excellent Rooms: 6 ---> data\_operazione <---: 0000-00-00 : 0000-00-00 Floor: On two-levels Total floors: 2 Parking space: Uncovered **Date of construction**: 2012 Balconies: Present, 5 sq.m Current Status: Free at the deed Terrace: Present, 50 sq.m Garden: Private, 700 sq.m Sea distance: 1.400 meter **Kitchen**: Regular Kitchen