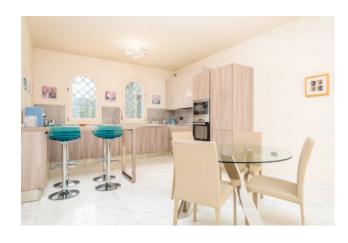

On the ground floor there is a large living area, the eat-in kitchen with access to the shady porch, and with disengaged access, a bedroom and a bathroom.

Through a precious marble staircase you reach the first floor dedicated to the sleeping area, here there are two large bedrooms, each with its own bathroom served by a generous terrace where you can enjoy moments of relaxation in the open air, and from the master suite It also has a bathroom and a private balcony and terrace. On this floor the floors are in precious teak wood and each bathroom is equipped with a shower or a hydromassage bath.