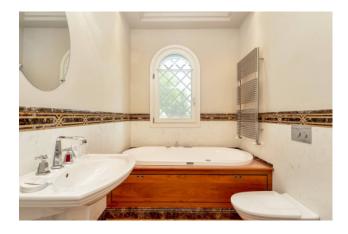

On the ground floor there is a large living area, the eat-in kitchen with access to the shady porch, and with disengaged access, a bedroom and a bathroom.

Through a precious marble staircase you reach the first floor dedicated to the sleeping area, here there are two large bedrooms, each with its own bathroom served by a generous terrace where you can enjoy moments of relaxation in the open air, and from the master suite It also has a bathroom and a private balcony and terrace. On this floor the floors are in precious teak wood and each bathroom is equipped with a shower or a hydromassage bath.