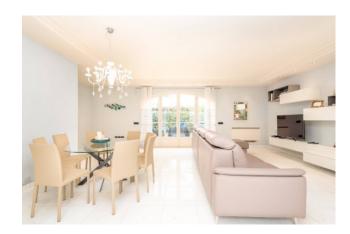

On the ground floor there is a large living area, the eat-in kitchen with access to the shady porch, and with disengaged access, a bedroom and a bathroom.

Through a precious marble staircase you reach the first floor dedicated to the sleeping area, here there are two large bedrooms, each with its own bathroom served by a generous terrace where you can enjoy moments of relaxation in the open air, and from the master suite It also has a bathroom and a private balcony and terrace. On this floor the floors are in precious teak wood and each bathroom is equipped with a shower or a hydromassage bath.