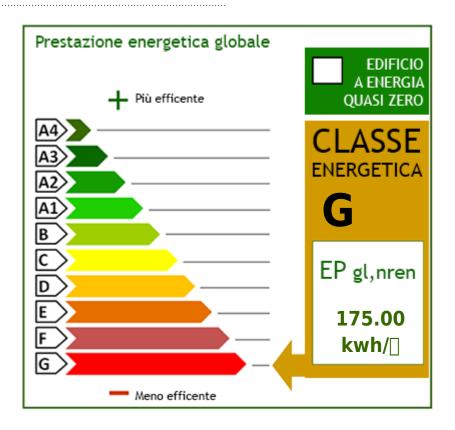

## **Property Informations**

| Address: Porto Cervo            | <b>Zip Code</b> : 7021           |
|---------------------------------|----------------------------------|
| Bedrooms: 4                     | Bathrooms: 5                     |
| Rooms: 8                        | Internal condition: Excellent    |
| > data_operazione <: 0000-00-00 | > esclusiva <: 1                 |
| : 0000-00-00                    | Floor: Ground Floor              |
| Total floors: 1                 | Parking space: Uncovered         |
| Date of construction: 1970      | Current Status: Free at the deed |
| Balconies: Present              | Terrace: Present                 |
| Garden: Private, 1.000 sq.m     | Sea distance: 50 meter           |
| Kitchen: Regular Kitchen        |                                  |