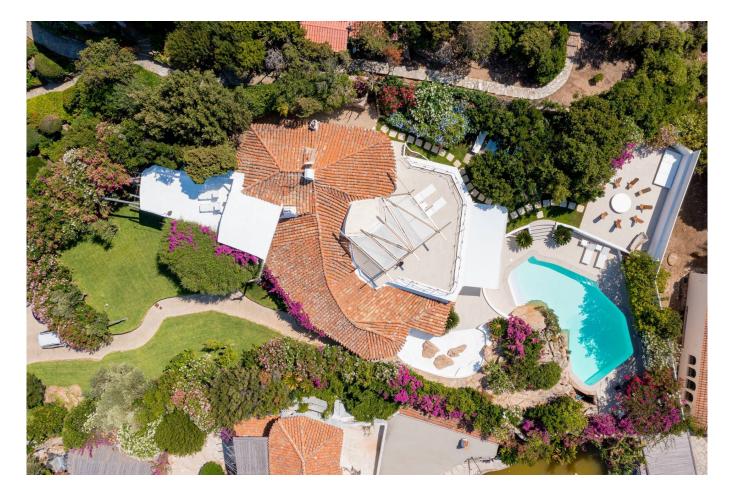

## 300 sq.m | Bathrooms: 5 | Bedrooms: 4 | Rooms: 8

Porto Cervo - Villa Dolce Aloha

The uniqueness of this property tells the story of the Costa Smeralda with a modern renovation respecting the design of the architects of the 60s.

The irregular lines and the workmanship of every corner of the house tell the historical creativity of that era. The property has undergone an excellent renovation in respect of its historicity.

From the driveway entrance you can access a comfortable parking area, from it you reach the villa which has a highly personalized door that allows access to the living area of the property. Entering you discover the magic of the shapes and the fusion of the wood of the granites and of the construction and brightness studied especially in the original works.

The living area has both the sitting area and the dining area, at the back there is a large well-connected kitchen with a veranda with a comfortable round table for breakfast. Also in the living room an elegant staircase connects to the 2 bedrooms on the first floor, both with en-suite bathroom and veranda overlooking the marina.

The other two bedrooms are adjacent to the living room.

Always connected with the main living room and with classic architecture, you enter one of the fascinating areas, a further living room with affacio and direct connection to the swimming pool.

This living area has an excellent exposure, very convivial allows the internal and external life of the property being connected with the recreational part of the property. In the garden there are very particular and romantic corners, including lounges designed in the midst of the natural vegetation of the property.

The Villa also has a berth (10 meters long), just 50 meters walk from the gate of the property, in the Marina of Porto Cervo. The central location is well connected to all the beaches, the port and the famous Porto Cervo promenade.