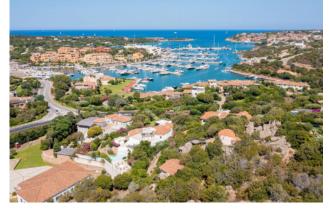

The Villa also has a berth (10 meters long), just 50 meters walk from the gate of the property, in the Marina of Porto Cervo. The central location is well connected to all the beaches, the port and the famous Porto Cervo promenade.