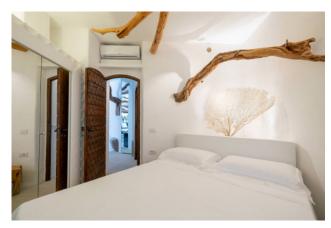

The living area has both the sitting area and the dining area, at the back there is a large well-connected kitchen with a veranda with a comfortable round table for breakfast. Also in the living room an elegant staircase connects to the 2 bedrooms on the first floor, both with en-suite bathroom and veranda overlooking the marina.

The other two bedrooms are adjacent to the living room.

Always connected with the main living room and with classic architecture, you enter one of the fascinating areas, a further living room with affacio and direct connection to the swimming pool.