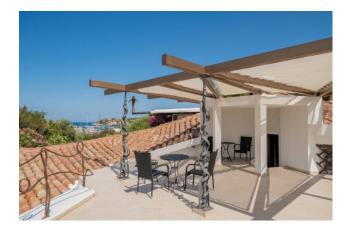

This living area has an excellent exposure, very convivial allows the internal and external life of the property being connected with the recreational part of the property. In the garden there are very particular and romantic corners, including lounges designed in the midst of the natural vegetation of the property.

The Villa also has a berth (10 meters long), just 50 meters walk from the gate of the property, in the Marina of Porto Cervo. The central location is well connected to all the beaches, the port and the famous Porto Cervo promenade.