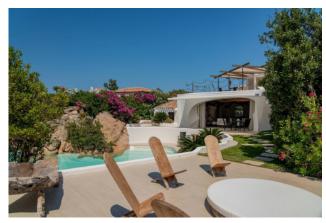

The other two bedrooms are adjacent to the living room.

Always connected with the main living room and with classic architecture, you enter one of the fascinating areas, a further living room with affacio and direct connection to the swimming pool.

This living area has an excellent exposure, very convivial allows the internal and external life of the property being connected with the recreational part of the property. In the garden there are very particular and romantic corners, including lounges designed in the midst of the natural vegetation of the property.