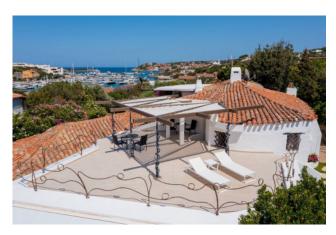

The living area has both the sitting area and the dining area, at the back there is a large well-connected kitchen with a veranda with a comfortable round table for breakfast. Also in the living room an elegant staircase connects to the 2 bedrooms on the first floor, both with en-suite bathroom and veranda overlooking the marina.

The other two bedrooms are adjacent to the living room.

Always connected with the main living room and with classic architecture, you enter one of the fascinating areas, a further living room with affacio and direct connection to the swimming pool.