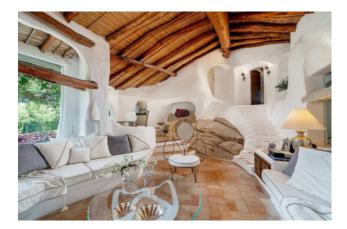

The irregular lines and the workmanship of every corner of the house tell the historical creativity of that era. The property has undergone an excellent renovation in respect of its historicity.

From the driveway entrance you can access a comfortable parking area, from it you reach the villa which has a highly personalized door that allows access to the living area of the property. Entering you discover the magic of the shapes and the fusion of the wood of the granites and of the construction and brightness studied especially in the original works.

The living area has both the sitting area and the dining area, at the back there is a large well-connected kitchen with a veranda with a comfortable round table for breakfast. Also in the living room an elegant staircase connects to the 2 bedrooms on the first floor, both with en-suite bathroom and veranda overlooking the marina.