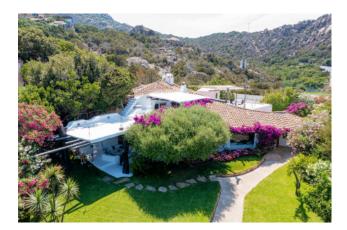

## 300 sq.m | Bathrooms: 5 | Bedrooms: 4 | Rooms: 8

Porto Cervo - Villa Dolce Aloha

The uniqueness of this property tells the story of the Costa Smeralda with a modern renovation respecting the design of the architects of the 60s.

The irregular lines and the workmanship of every corner of the house tell the historical creativity of that era. The property has undergone an excellent renovation in respect of its historicity.

From the driveway entrance you can access a comfortable parking area, from it you reach the villa which has a highly personalized door that allows access to the living area of the property. Entering you discover the magic of the shapes and the fusion of the wood of the granites and of the construction and brightness studied especially in the original works.

This living area has an excellent exposure, very convivial allows the internal and external life of the property being connected with the recreational part of the property. In the garden there are very particular and romantic corners, including lounges designed in the midst of the natural vegetation of the property.