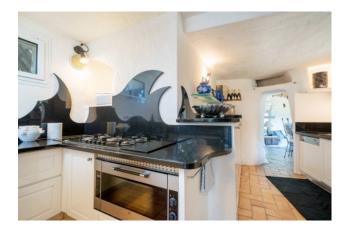

The living area has both the sitting area and the dining area, at the back there is a large well-connected kitchen with a veranda with a comfortable round table for breakfast. Also in the living room an elegant staircase connects to the 2 bedrooms on the first floor, both with en-suite bathroom and veranda overlooking the marina.

## **Property Informations**

| Address: Porto Cervo            | <b>Zip Code</b> : 7021           |
|---------------------------------|----------------------------------|
| Bedrooms: 4                     | Bathrooms: 5                     |
| Rooms: 8                        | Internal condition: Excellent    |
| > data_operazione <: 0000-00-00 | > esclusiva <: 1                 |
| : 0000-00-00                    | Floor: Ground Floor              |
| Total floors: 1                 | Parking space: Uncovered         |
| Date of construction: 1970      | Current Status: Free at the deed |
| Balconies: Present              | Terrace: Present                 |
| Garden: Private, 1.000 sq.m     | Sea distance: 50 meter           |
| Kitchen: Regular Kitchen        |                                  |