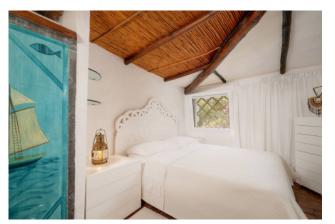

The living area has both the sitting area and the dining area, at the back there is a large well-connected kitchen with a veranda with a comfortable round table for breakfast. Also in the living room an elegant staircase connects to the 2 bedrooms on the first floor, both with en-suite bathroom and veranda overlooking the marina.

The other two bedrooms are adjacent to the living room.

Always connected with the main living room and with classic architecture, you enter one of the fascinating areas, a further living room with affacio and direct connection to the swimming pool.