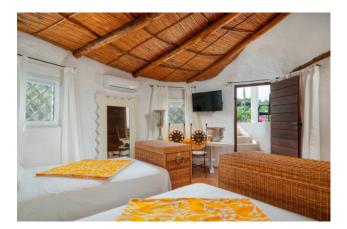

The living area has both the sitting area and the dining area, at the back there is a large well-connected kitchen with a veranda with a comfortable round table for breakfast. Also in the living room an elegant staircase connects to the 2 bedrooms on the first floor, both with en-suite bathroom and veranda overlooking the marina.

The other two bedrooms are adjacent to the living room.

Always connected with the main living room and with classic architecture, you enter one of the fascinating areas, a further living room with affacio and direct connection to the swimming pool.