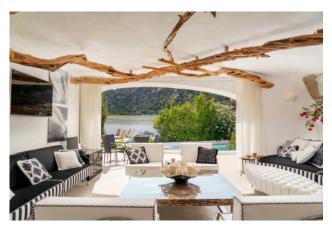

The other two bedrooms are adjacent to the living room.

Always connected with the main living room and with classic architecture, you enter one of the fascinating areas, a further living room with affacio and direct connection to the swimming pool.

This living area has an excellent exposure, very convivial allows the internal and external life of the property being connected with the recreational part of the property. In the garden there are very particular and romantic corners, including lounges designed in the midst of the natural vegetation of the property.