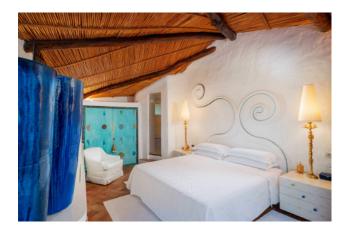

The living area has both the sitting area and the dining area, at the back there is a large well-connected kitchen with a veranda with a comfortable round table for breakfast. Also in the living room an elegant staircase connects to the 2 bedrooms on the first floor, both with en-suite bathroom and veranda overlooking the marina.

The other two bedrooms are adjacent to the living room.

Always connected with the main living room and with classic architecture, you enter one of the fascinating areas, a further living room with affacio and direct connection to the swimming pool.