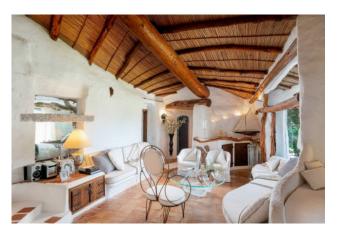

The irregular lines and the workmanship of every corner of the house tell the historical creativity of that era. The property has undergone an excellent renovation in respect of its historicity.

From the driveway entrance you can access a comfortable parking area, from it you reach the villa which has a highly personalized door that allows access to the living area of the property. Entering you discover the magic of the shapes and the fusion of the wood of the granites and of the construction and brightness studied especially in the original works.

The living area has both the sitting area and the dining area, at the back there is a large well-connected kitchen with a veranda with a comfortable round table for breakfast. Also in the living room an elegant staircase connects to the 2 bedrooms on the first floor, both with en-suite bathroom and veranda overlooking the marina.