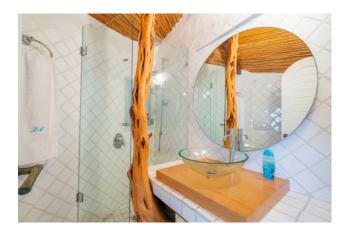

The irregular lines and the workmanship of every corner of the house tell the historical creativity of that era. The property has undergone an excellent renovation in respect of its historicity.

From the driveway entrance you can access a comfortable parking area, from it you reach the villa which has a highly personalized door that allows access to the living area of the property. Entering you discover the magic of the shapes and the fusion of the wood of the granites and of the construction and brightness studied especially in the original works.

The living area has both the sitting area and the dining area, at the back there is a large well-connected kitchen with a veranda with a comfortable round table for breakfast. Also in the living room an elegant staircase connects to the 2 bedrooms on the first floor, both with en-suite bathroom and veranda overlooking the marina.