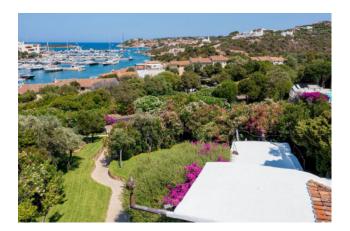

The Villa also has a berth (10 meters long), just 50 meters walk from the gate of the property, in the Marina of Porto Cervo. The central location is well connected to all the beaches, the port and the famous Porto Cervo promenade.