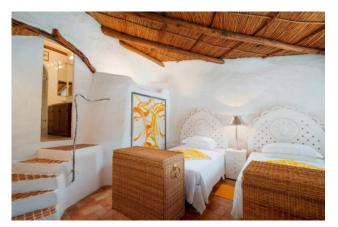

The living area has both the sitting area and the dining area, at the back there is a large well-connected kitchen with a veranda with a comfortable round table for breakfast. Also in the living room an elegant staircase connects to the 2 bedrooms on the first floor, both with en-suite bathroom and veranda overlooking the marina.

The other two bedrooms are adjacent to the living room.

Always connected with the main living room and with classic architecture, you enter one of the fascinating areas, a further living room with affacio and direct connection to the swimming pool.