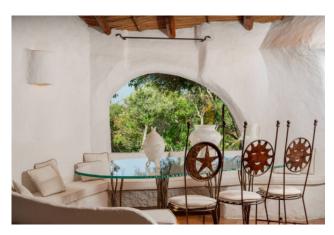

The living area has both the sitting area and the dining area, at the back there is a large well-connected kitchen with a veranda with a comfortable round table for breakfast. Also in the living room an elegant staircase connects to the 2 bedrooms on the first floor, both with en-suite bathroom and veranda overlooking the marina.

The other two bedrooms are adjacent to the living room.

Always connected with the main living room and with classic architecture, you enter one of the fascinating areas, a further living room with affacio and direct connection to the swimming pool.