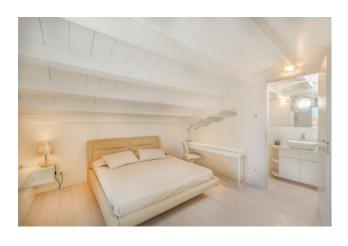

On the first floor there is the sleeping area: two double bedrooms, each with its own bathroom, balcony and TV. In the attic we find a third double bedroom with bathroom and large terrace.

In the tavern we find a second living area with TV, kitchen, single bedroom and bathroom.

Both the living area and the sleeping area are equipped with air conditioning and Wi-Fi.

Monthly summer rental from May to September or seasonal.

The monthly rental prices vary according to the season and for related information and availability please contact us.