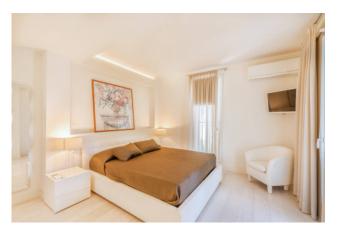

On the first floor there is the sleeping area: two double bedrooms, each with its own bathroom, balcony and TV. In the attic we find a third double bedroom with bathroom and large terrace.

In the tavern we find a second living area with TV, kitchen, single bedroom and bathroom.

Both the living area and the sleeping area are equipped with air conditioning and Wi-Fi.

Monthly summer rental from May to September or seasonal.

The monthly rental prices vary according to the season and for related information and availability please contact us.