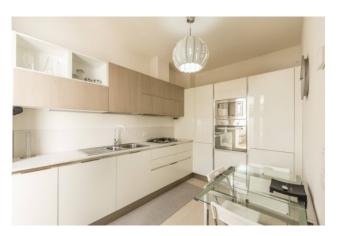

On the ground floor we find the large and bright living area consisting of living room, dining room, kitchen and bathroom. The kitchen leads to the outdoor area furnished with a table and an outdoor lounge.