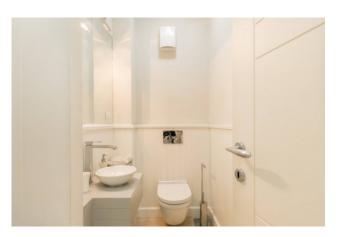

On the ground floor we find the large and bright living area consisting of living room, dining room, kitchen and bathroom. The kitchen leads to the outdoor area furnished with a table and an outdoor lounge.

On the first floor there is the sleeping area: two double bedrooms, each with its own bathroom, balcony and TV. In the attic we find a third double bedroom with bathroom and large terrace.

In the tavern we find a second living area with TV, kitchen, single bedroom and bathroom.