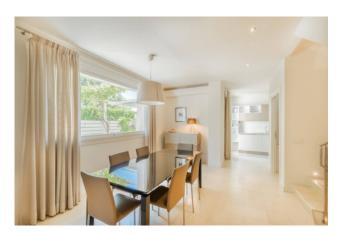

On the ground floor we find the large and bright living area consisting of living room, dining room, kitchen and bathroom. The kitchen leads to the outdoor area furnished with a table and an outdoor lounge.