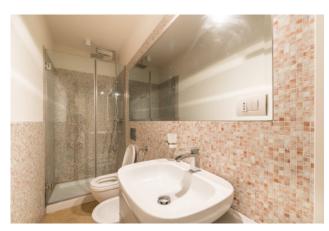

On the ground floor we find the large and bright living area consisting of living room, dining room, kitchen and bathroom. The kitchen leads to the outdoor area furnished with a table and an outdoor lounge.

On the first floor there is the sleeping area: two double bedrooms, each with its own bathroom, balcony and TV. In the attic we find a third double bedroom with bathroom and large terrace.

In the tavern we find a second living area with TV, kitchen, single bedroom and bathroom.