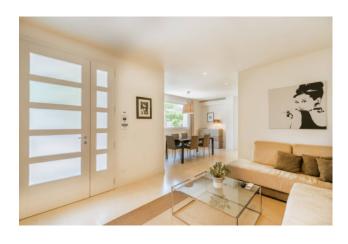

On the ground floor we find the large and bright living area consisting of living room, dining room, kitchen and bathroom. The kitchen leads to the outdoor area furnished with a table and an outdoor lounge.