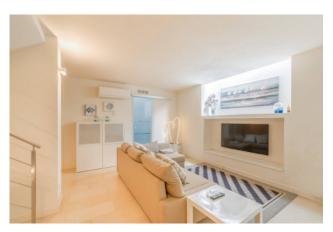

On the ground floor we find the large and bright living area consisting of living room, dining room, kitchen and bathroom. The kitchen leads to the outdoor area furnished with a table and an outdoor lounge.