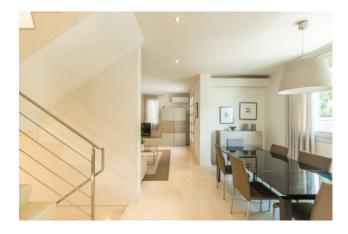

On the ground floor we find the large and bright living area consisting of living room, dining room, kitchen and bathroom. The kitchen leads to the outdoor area furnished with a table and an outdoor lounge.