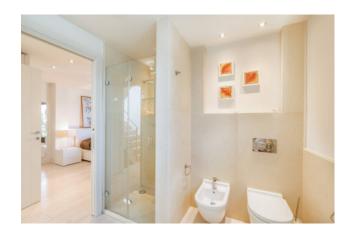

On the first floor there is the sleeping area: two double bedrooms, each with its own bathroom, balcony and TV. In the attic we find a third double bedroom with bathroom and large terrace.

In the tavern we find a second living area with TV, kitchen, single bedroom and bathroom.