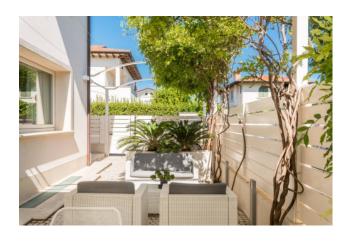

On the ground floor we find the large and bright living area consisting of living room, dining room, kitchen and bathroom. The kitchen leads to the outdoor area furnished with a table and an outdoor lounge.