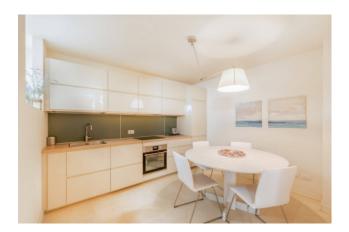

On the ground floor we find the large and bright living area consisting of living room, dining room, kitchen and bathroom. The kitchen leads to the outdoor area furnished with a table and an outdoor lounge.

Kitchen: Regular Kitchen

COLDWELL BANKER
PER MOTIVI DI PRIVACY LE
PLANIMETRIE SONO CONSULTABILI SOLO SU RICHIESTA