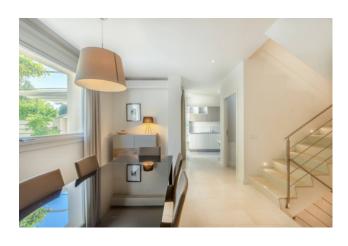

On the ground floor we find the large and bright living area consisting of living room, dining room, kitchen and bathroom. The kitchen leads to the outdoor area furnished with a table and an outdoor lounge.

On the first floor there is the sleeping area: two double bedrooms, each with its own bathroom, balcony and TV. In the attic we find a third double bedroom with bathroom and large terrace.

In the tavern we find a second living area with TV, kitchen, single bedroom and bathroom.