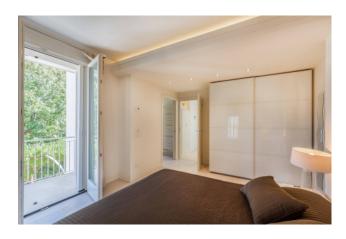

On the first floor there is the sleeping area: two double bedrooms, each with its own bathroom, balcony and TV. In the attic we find a third double bedroom with bathroom and large terrace.

In the tavern we find a second living area with TV, kitchen, single bedroom and bathroom.

Both the living area and the sleeping area are equipped with air conditioning and Wi-Fi.

Monthly summer rental from May to September or seasonal.

The monthly rental prices vary according to the season and for related information and availability please contact us.