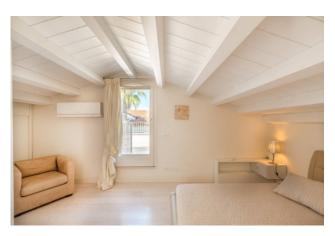

On the first floor there is the sleeping area: two double bedrooms, each with its own bathroom, balcony and TV. In the attic we find a third double bedroom with bathroom and large terrace.

In the tavern we find a second living area with TV, kitchen, single bedroom and bathroom.

Both the living area and the sleeping area are equipped with air conditioning and Wi-Fi.

Monthly summer rental from May to September or seasonal.

The monthly rental prices vary according to the season and for related information and availability please contact us.