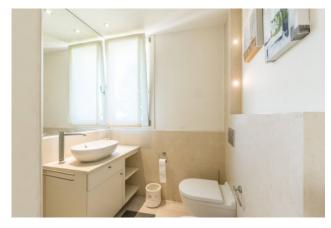

On the ground floor we find the large and bright living area consisting of living room, dining room, kitchen and bathroom. The kitchen leads to the outdoor area furnished with a table and an outdoor lounge.

On the first floor there is the sleeping area: two double bedrooms, each with its own bathroom, balcony and TV. In the attic we find a third double bedroom with bathroom and large terrace.

In the tavern we find a second living area with TV, kitchen, single bedroom and bathroom.