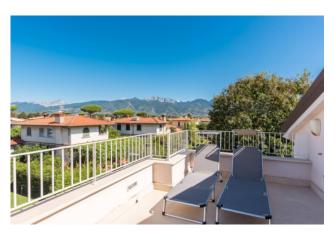

On the ground floor we find the large and bright living area consisting of living room, dining room, kitchen and bathroom. The kitchen leads to the outdoor area furnished with a table and an outdoor lounge.

Both the living area and the sleeping area are equipped with air conditioning and Wi-Fi.

Monthly summer rental from May to September or seasonal.

The monthly rental prices vary according to the season and for related information and availability please contact us.