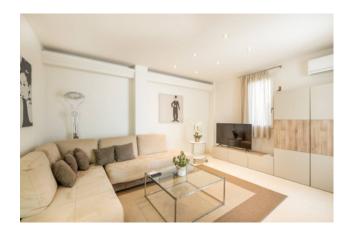

On the ground floor we find the large and bright living area consisting of living room, dining room, kitchen and bathroom. The kitchen leads to the outdoor area furnished with a table and an outdoor lounge.