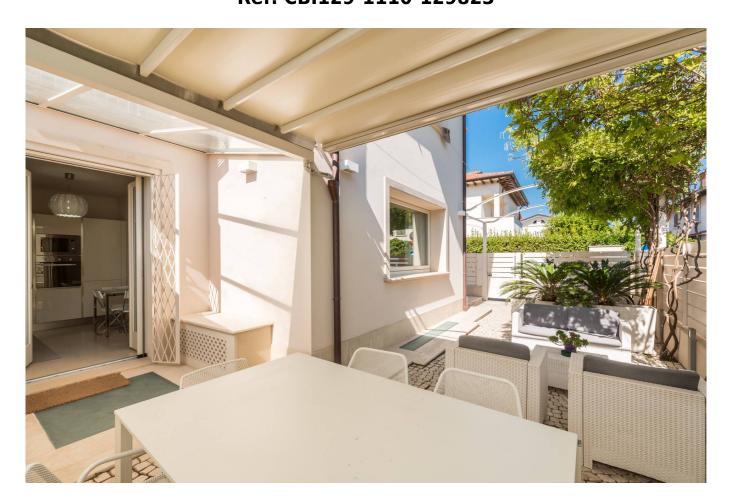

On the ground floor we find the large and bright living area consisting of living room, dining room, kitchen and bathroom. The kitchen leads to the outdoor area furnished with a table and an outdoor lounge.