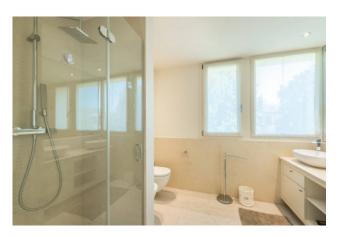

On the ground floor we find the large and bright living area consisting of living room, dining room, kitchen and bathroom. The kitchen leads to the outdoor area furnished with a table and an outdoor lounge.

On the first floor there is the sleeping area: two double bedrooms, each with its own bathroom, balcony and TV. In the attic we find a third double bedroom with bathroom and large terrace.

In the tavern we find a second living area with TV, kitchen, single bedroom and bathroom.