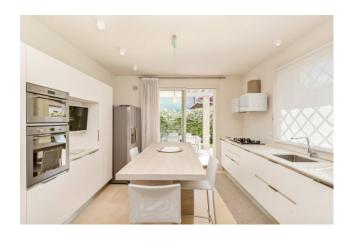

On the ground floor, upon entering, we find a double volume room, large kitchen and dining area, two double bedrooms with private bathroom (one of the two bathrooms can also be used as a bathroom on the floor).