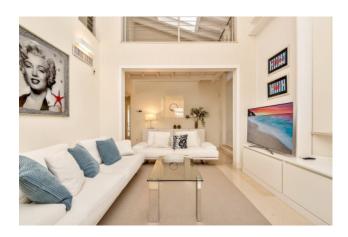

On the ground floor, upon entering, we find a double volume room, large kitchen and dining area, two double bedrooms with private bathroom (one of the two bathrooms can also be used as a bathroom on the floor).

Upstairs we find a bedroom and a bedroom / study with a bathroom and a mezzanine overlooking the room.

Outside the semi-detached house has a garden with opening awning, dining equipment, armchairs and sofas for relaxation. Private parking, inside and outside the garden.