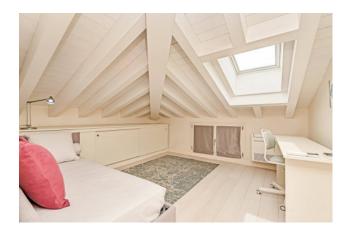

Upstairs we find a bedroom and a bedroom / study with a bathroom and a mezzanine overlooking the room.

Outside the semi-detached house has a garden with opening awning, dining equipment, armchairs and sofas for relaxation. Private parking, inside and outside the garden.