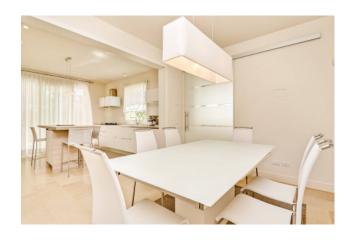

On the ground floor, upon entering, we find a double volume room, large kitchen and dining area, two double bedrooms with private bathroom (one of the two bathrooms can also be used as a bathroom on the floor).