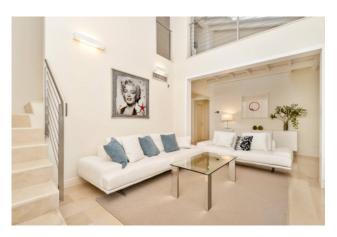

On the ground floor, upon entering, we find a double volume room, large kitchen and dining area, two double bedrooms with private bathroom (one of the two bathrooms can also be used as a bathroom on the floor).

Upstairs we find a bedroom and a bedroom / study with a bathroom and a mezzanine overlooking the room.

Outside the semi-detached house has a garden with opening awning, dining equipment, armchairs and sofas for relaxation. Private parking, inside and outside the garden.