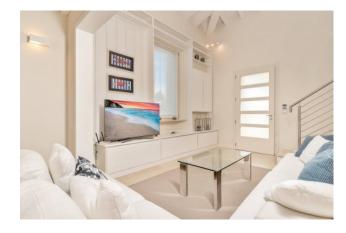

On the ground floor, upon entering, we find a double volume room, large kitchen and dining area, two double bedrooms with private bathroom (one of the two bathrooms can also be used as a bathroom on the floor).

Upstairs we find a bedroom and a bedroom / study with a bathroom and a mezzanine overlooking the room.

Outside the semi-detached house has a garden with opening awning, dining equipment, armchairs and sofas for relaxation. Private parking, inside and outside the garden.