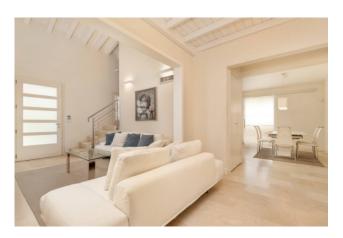

On the ground floor, upon entering, we find a double volume room, large kitchen and dining area, two double bedrooms with private bathroom (one of the two bathrooms can also be used as a bathroom on the floor).

Upstairs we find a bedroom and a bedroom / study with a bathroom and a mezzanine overlooking the room.

Outside the semi-detached house has a garden with opening awning, dining equipment, armchairs and sofas for relaxation. Private parking, inside and outside the garden.