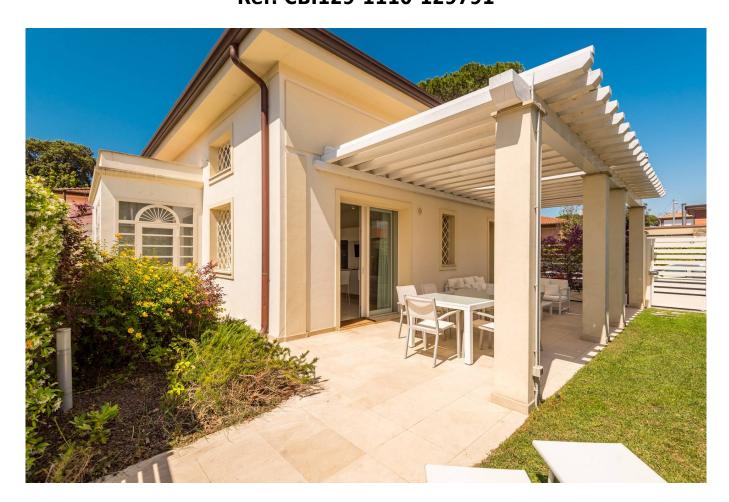

## Two-family villa for Rent in Forte dei Marmi Centro € 22.000 Ref. CBI129-1110-129791

## 143 sq.m | Bathrooms: 3 | Bedrooms: 4 | Rooms: 8

Available from 1 September 2022 - "Sirena" semi-detached villa with garden in a central position in Forte dei Marmi and only 300 m from the sea.

The location is ideal for those who want to spend their holidays by the sea in the renowned resort of Forte dei Marmi, a stone's throw from the center, with luxury boutiques, trendy restaurants and clubs and the famous bathing establishments.

Upstairs we find a bedroom and a bedroom / study with a bathroom and a mezzanine overlooking the room.

Outside the semi-detached house has a garden with opening awning, dining equipment, armchairs and sofas for relaxation. Private parking, inside and outside the garden.