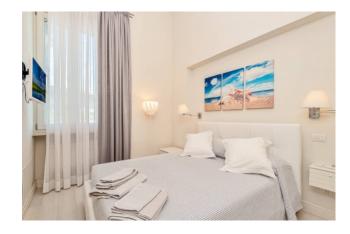

On the ground floor, upon entering, we find a double volume room, large kitchen and dining area, two double bedrooms with private bathroom (one of the two bathrooms can also be used as a bathroom on the floor).

Upstairs we find a bedroom and a bedroom / study with a bathroom and a mezzanine overlooking the room.

Outside the semi-detached house has a garden with opening awning, dining equipment, armchairs and sofas for relaxation. Private parking, inside and outside the garden.