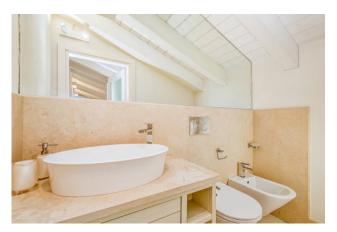

On the ground floor, upon entering, we find a double volume room, large kitchen and dining area, two double bedrooms with private bathroom (one of the two bathrooms can also be used as a bathroom on the floor).

Upstairs we find a bedroom and a bedroom / study with a bathroom and a mezzanine overlooking the room.

Outside the semi-detached house has a garden with opening awning, dining equipment, armchairs and sofas for relaxation. Private parking, inside and outside the garden.