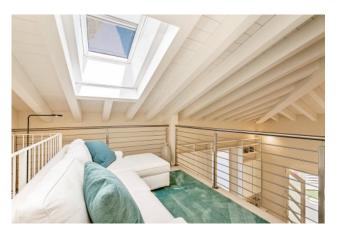

Upstairs we find a bedroom and a bedroom / study with a bathroom and a mezzanine overlooking the room.

Outside the semi-detached house has a garden with opening awning, dining equipment, armchairs and sofas for relaxation. Private parking, inside and outside the garden.