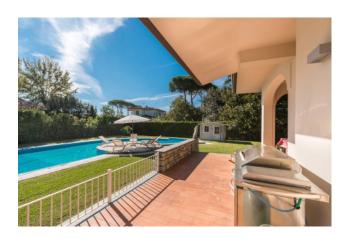

Villa "Eugenia" is surrounded by a large well-kept garden and has a large porch with furniture for outdoor lunches and dinners and a beautiful relaxation area with sofas.

The villa is equipped with parking, alarm, wi-fi, satellite TV and bicycles available for guests.