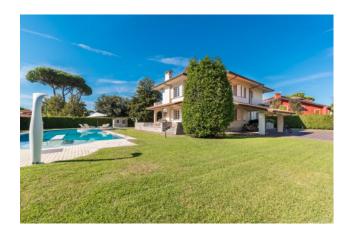

## 450 sq.m | Bathrooms: 5 | Bedrooms: 6 | Rooms: 10

Villa "Eugenia" with swimming pool located in Forte dei Marmi in the prestigious area of Imperial Rome for a perfect holiday in Versilia.

The villa is located in a quiet and private location a few steps from the main services, the tennis club and about a kilometer from the sea.

Villa "Eugenia" is surrounded by a large well-kept garden and has a large porch with furniture for outdoor lunches and dinners and a beautiful relaxation area with sofas.

The villa is equipped with parking, alarm, wi-fi, satellite TV and bicycles available for guests.