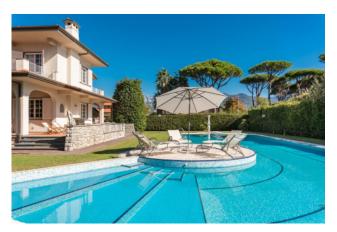

Villa "Eugenia" is surrounded by a large well-kept garden and has a large porch with furniture for outdoor lunches and dinners and a beautiful relaxation area with sofas.

The villa is equipped with parking, alarm, wi-fi, satellite TV and bicycles available for guests.