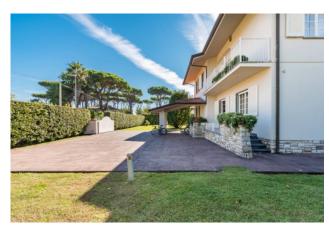

Villa "Eugenia" is surrounded by a large well-kept garden and has a large porch with furniture for outdoor lunches and dinners and a beautiful relaxation area with sofas.

The villa is equipped with parking, alarm, wi-fi, satellite TV and bicycles available for guests.