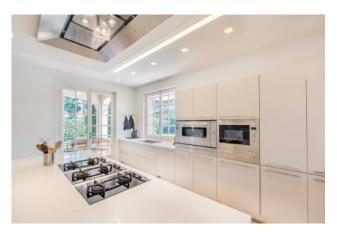

This luxury villa is on two levels.

On the ground floor there is an entrance hall, a large dining area and a modern-style kitchen, living room, bedroom with en suite bathroom, bathroom, closet.

On the first floor we find the sleeping area with large hallway and 4 double bedrooms with access to the terrace, a study / bedroom and 3 bathrooms.

Kitchen: Exposed Kitchen