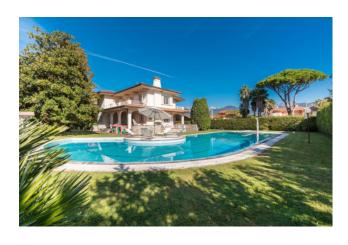

## 450 sq.m | Bathrooms: 5 | Bedrooms: 6 | Rooms: 10

Villa "Eugenia" with swimming pool located in Forte dei Marmi in the prestigious area of Imperial Rome for a perfect holiday in Versilia.

The villa is located in a quiet and private location a few steps from the main services, the tennis club and about a kilometer from the sea.

Villa "Eugenia" is surrounded by a large well-kept garden and has a large porch with furniture for outdoor lunches and dinners and a beautiful relaxation area with sofas.

The villa is equipped with parking, alarm, wi-fi, satellite TV and bicycles available for guests.