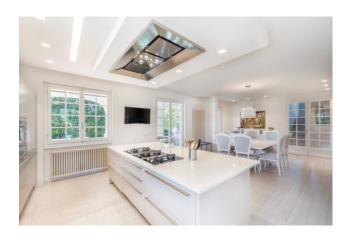

This luxury villa is on two levels.

On the ground floor there is an entrance hall, a large dining area and a modern-style kitchen, living room, bedroom with en suite bathroom, bathroom, closet.

On the first floor we find the sleeping area with large hallway and 4 double bedrooms with access to the terrace, a study / bedroom and 3 bathrooms.

Kitchen: Exposed Kitchen