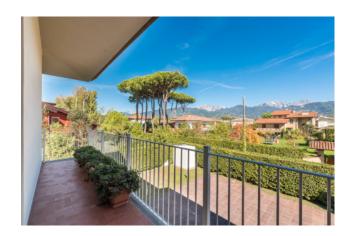

Villa "Eugenia" is surrounded by a large well-kept garden and has a large porch with furniture for outdoor lunches and dinners and a beautiful relaxation area with sofas.

The villa is equipped with parking, alarm, wi-fi, satellite TV and bicycles available for guests.