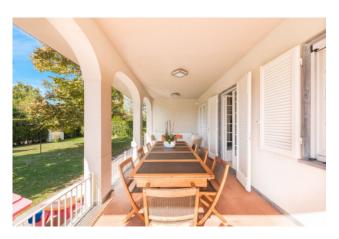

Villa "Eugenia" is surrounded by a large well-kept garden and has a large porch with furniture for outdoor lunches and dinners and a beautiful relaxation area with sofas.

The villa is equipped with parking, alarm, wi-fi, satellite TV and bicycles available for guests.