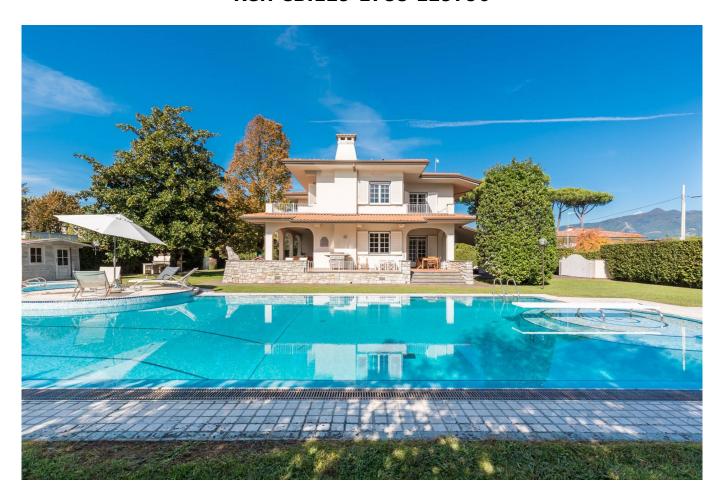

## 450 sq.m | Bathrooms: 5 | Bedrooms: 6 | Rooms: 10

Villa "Eugenia" with swimming pool located in Forte dei Marmi in the prestigious area of Imperial Rome for a perfect holiday in Versilia.

The villa is located in a quiet and private location a few steps from the main services, the tennis club and about a kilometer from the sea.

This luxury villa is on two levels.

On the ground floor there is an entrance hall, a large dining area and a modern-style kitchen, living room, bedroom with en suite bathroom, bathroom, closet.

On the first floor we find the sleeping area with large hallway and 4 double bedrooms with access to the terrace, a study / bedroom and 3 bathrooms.

Villa "Eugenia" is surrounded by a large well-kept garden and has a large porch with furniture for outdoor lunches and dinners and a beautiful relaxation area with sofas.

The villa is equipped with parking, alarm, wi-fi, satellite TV and bicycles available for guests.