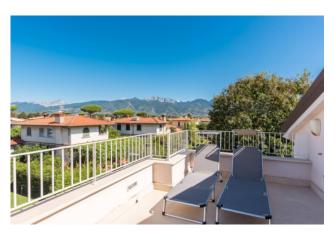

On the ground floor we find the large and bright living area consisting of living room, dining room, kitchen and bathroom. The kitchen leads to the outdoor area furnished with a table and outdoor lounge.

## **Property Informations**

| Address: Via Duca degli Abruzzi | <b>Zip Code</b> : 55042      |
|---------------------------------|------------------------------|
| Bedrooms: 4                     | Bathrooms: 5                 |
| Rooms: 12                       | Internal condition: Restored |
| > data_operazione <: 0000-00-00 | : 0000-00-00                 |
| Floor: Building                 | Total floors: 3              |
| Balconies: Present              | Terrace: Present             |
| Garden: Private, 50 sq.m        | : 3                          |
| :1                              | Sea distance: 600 meter      |
| Kitabara Dan Islandi da a       |                              |