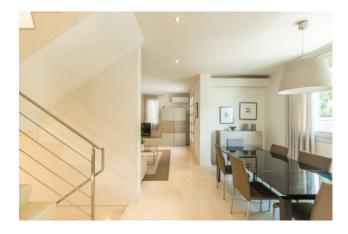

On the ground floor we find the large and bright living area consisting of living room, dining room, kitchen and bathroom. The kitchen leads to the outdoor area furnished with a table and outdoor lounge.