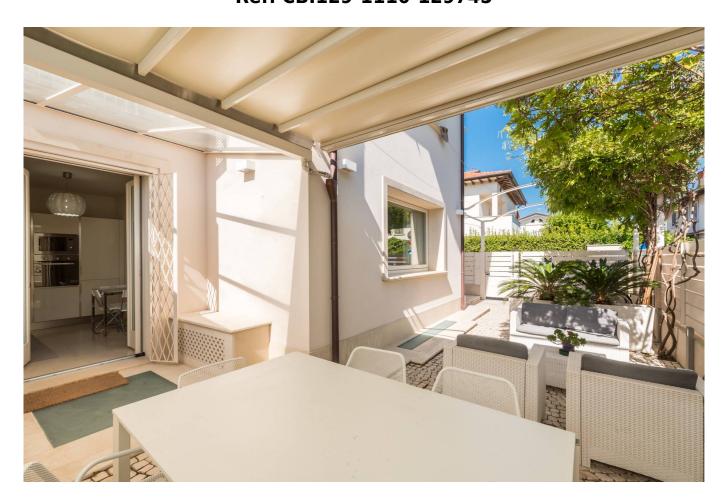

On the ground floor we find the large and bright living area consisting of living room, dining room, kitchen and bathroom. The kitchen leads to the outdoor area furnished with a table and outdoor lounge.

Both the living area and the sleeping area are equipped with air conditioning and Wi-Fi.

Available for seasonal rental. Available for tourist rental also during the months from October to May. Monthly rental prices vary according to seasonality and for related information and availability please contact us. The fee indicated in the card refers to the month of June 2023.