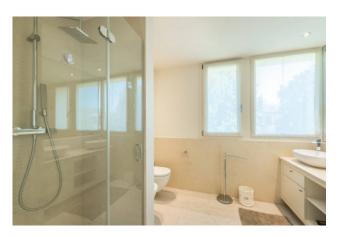

On the ground floor we find the large and bright living area consisting of living room, dining room, kitchen and bathroom. The kitchen leads to the outdoor area furnished with a table and outdoor lounge.

On the first floor there is the sleeping area: two double bedrooms, each with its own bathroom, balcony and TV. In the attic we find a third double bedroom with bathroom and large terrace.

In the tavern we find a second living area with TV, kitchen, single bedroom and bathroom.