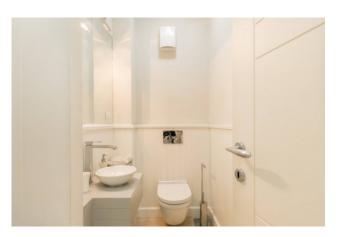

On the ground floor we find the large and bright living area consisting of living room, dining room, kitchen and bathroom. The kitchen leads to the outdoor area furnished with a table and outdoor lounge.