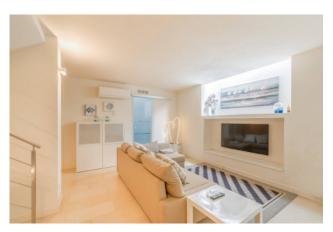

On the ground floor we find the large and bright living area consisting of living room, dining room, kitchen and bathroom. The kitchen leads to the outdoor area furnished with a table and outdoor lounge.

On the first floor there is the sleeping area: two double bedrooms, each with its own bathroom, balcony and TV. In the attic we find a third double bedroom with bathroom and large terrace.

In the tavern we find a second living area with TV, kitchen, single bedroom and bathroom.