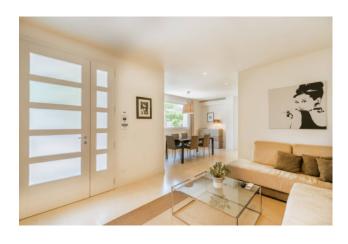

On the ground floor we find the large and bright living area consisting of living room, dining room, kitchen and bathroom. The kitchen leads to the outdoor area furnished with a table and outdoor lounge.