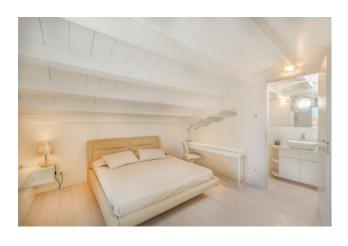

On the first floor there is the sleeping area: two double bedrooms, each with its own bathroom, balcony and TV. In the attic we find a third double bedroom with bathroom and large terrace.

In the tavern we find a second living area with TV, kitchen, single bedroom and bathroom.