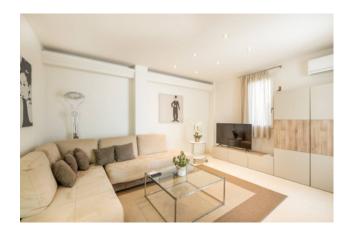

On the ground floor we find the large and bright living area consisting of living room, dining room, kitchen and bathroom. The kitchen leads to the outdoor area furnished with a table and outdoor lounge.