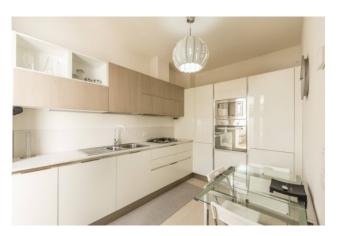

On the ground floor we find the large and bright living area consisting of living room, dining room, kitchen and bathroom. The kitchen leads to the outdoor area furnished with a table and outdoor lounge.