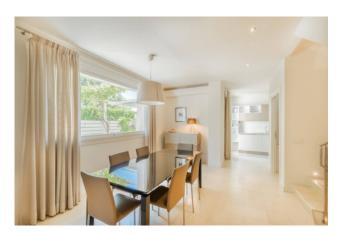

On the ground floor we find the large and bright living area consisting of living room, dining room, kitchen and bathroom. The kitchen leads to the outdoor area furnished with a table and outdoor lounge.