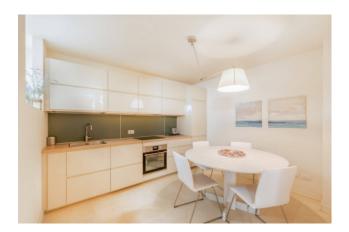

On the ground floor we find the large and bright living area consisting of living room, dining room, kitchen and bathroom. The kitchen leads to the outdoor area furnished with a table and outdoor lounge.