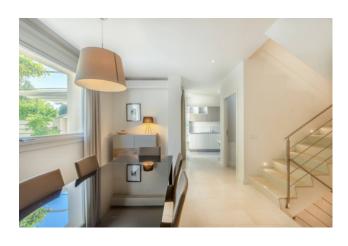

On the ground floor we find the large and bright living area consisting of living room, dining room, kitchen and bathroom. The kitchen leads to the outdoor area furnished with a table and outdoor lounge.