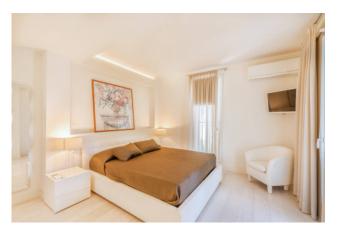

On the first floor there is the sleeping area: two double bedrooms, each with its own bathroom, balcony and TV. In the attic we find a third double bedroom with bathroom and large terrace.

In the tavern we find a second living area with TV, kitchen, single bedroom and bathroom.