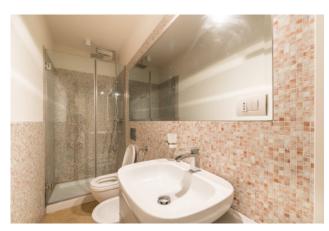

On the ground floor we find the large and bright living area consisting of living room, dining room, kitchen and bathroom. The kitchen leads to the outdoor area furnished with a table and outdoor lounge.

On the first floor there is the sleeping area: two double bedrooms, each with its own bathroom, balcony and TV. In the attic we find a third double bedroom with bathroom and large terrace.

In the tavern we find a second living area with TV, kitchen, single bedroom and bathroom.