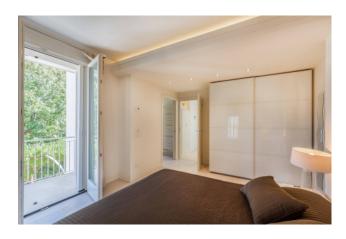

On the first floor there is the sleeping area: two double bedrooms, each with its own bathroom, balcony and TV. In the attic we find a third double bedroom with bathroom and large terrace.

In the tavern we find a second living area with TV, kitchen, single bedroom and bathroom.