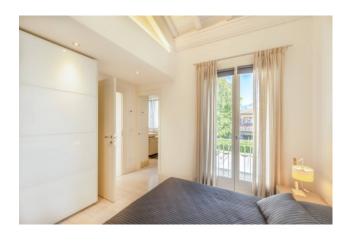

On the first floor there is the sleeping area: two double bedrooms, each with its own bathroom, balcony and TV. In the attic we find a third double bedroom with bathroom and large terrace.

In the tavern we find a second living area with TV, kitchen, single bedroom and bathroom.