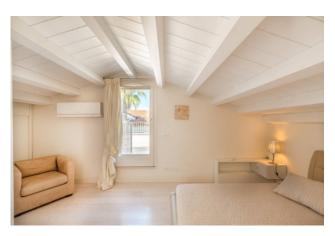

On the first floor there is the sleeping area: two double bedrooms, each with its own bathroom, balcony and TV. In the attic we find a third double bedroom with bathroom and large terrace.

In the tavern we find a second living area with TV, kitchen, single bedroom and bathroom.