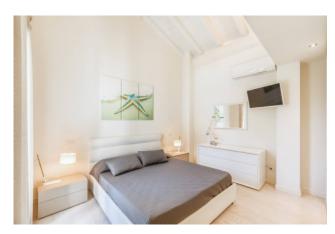

On the first floor there is the sleeping area: two double bedrooms, each with its own bathroom, balcony and TV. In the attic we find a third double bedroom with bathroom and large terrace.

In the tavern we find a second living area with TV, kitchen, single bedroom and bathroom.