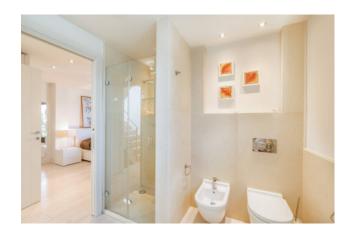

On the ground floor we find the large and bright living area consisting of living room, dining room, kitchen and bathroom. The kitchen leads to the outdoor area furnished with a table and outdoor lounge.

On the first floor there is the sleeping area: two double bedrooms, each with its own bathroom, balcony and TV. In the attic we find a third double bedroom with bathroom and large terrace.

In the tavern we find a second living area with TV, kitchen, single bedroom and bathroom.