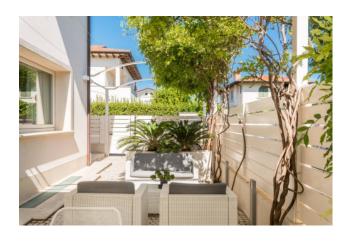

On the ground floor we find the large and bright living area consisting of living room, dining room, kitchen and bathroom. The kitchen leads to the outdoor area furnished with a table and outdoor lounge.

Both the living area and the sleeping area are equipped with air conditioning and Wi-Fi.

Available for seasonal rental. Available for tourist rental also during the months from October to May. Monthly rental prices vary according to seasonality and for related information and availability please contact us. The fee indicated in the card refers to the month of June 2023.