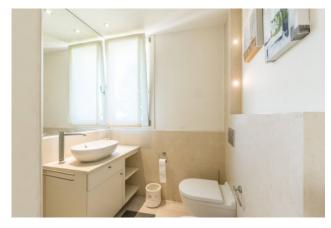

On the ground floor we find the large and bright living area consisting of living room, dining room, kitchen and bathroom. The kitchen leads to the outdoor area furnished with a table and outdoor lounge.

On the first floor there is the sleeping area: two double bedrooms, each with its own bathroom, balcony and TV. In the attic we find a third double bedroom with bathroom and large terrace.

In the tavern we find a second living area with TV, kitchen, single bedroom and bathroom.