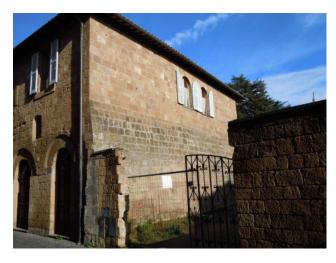

## 2.000 sq.m | Rooms: 40

In the historic center of Orvieto, precisely in Via Stefano Porcari, we offer for sale an entire building built on three levels + basement of about 2000 square meters to be completely restored. The property is completed by a courtyard of about 2000 square meters and an annex.

The building has a great historical value, being dated to the end of 1200, a reliable date in consideration of the architectural and decorative elements still recognizable in the original structure of doors and windows. Over time, the original medieval style has been overlapped with different architectural styles and the building has been rebuilt in several phases between the end of the 18th century and the 19th century.

The suggestive church of the Madonna del Campione (1796) is located in front of the building entrance.

The property is suitable for different uses both as residential, allowing the construction of about 16 apartments, from 75sqm to 200sqm, and as an accommodation facility being 20 meters away from Corso Cavour and 500 meters away on foot from the famous Cathedral of Orvieto, an iconic place known throughout the world for its beauty.