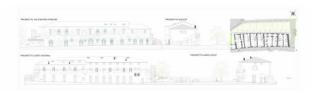

## 2.000 sq.m | Rooms: 40

In the historic center of Orvieto, precisely in Via Stefano Porcari, we offer for sale an entire building built on three levels + basement of about 2000 square meters to be completely restored. The property is completed by a courtyard of about 2000 square meters and an annex.

The building has a great historical value, being dated to the end of 1200, a reliable date in consideration of the architectural and decorative elements still recognizable in the original structure of doors and windows. Over time, the original medieval style has been overlapped with different architectural styles and the building has been rebuilt in several phases between the end of the 18th century and the 19th century.