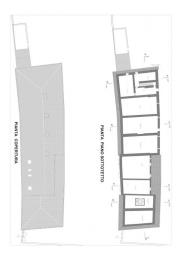

## 2.000 sq.m | Rooms: 40

In the historic center of Orvieto, precisely in Via Stefano Porcari, we offer for sale an entire building built on three levels + basement of about 2000 square meters to be completely restored. The property is completed by a courtyard of about 2000 square meters and an annex.

## **Property Informations**

| Address: Via Stefano Porcari    | <b>Zip Code</b> : 5018           |
|---------------------------------|----------------------------------|
| Rooms: 40                       | Internal condition: Be Restored  |
| > data_operazione <: 0000-00-00 | > esclusiva <: 1                 |
| : 0000-00-00                    | Floor: Building                  |
| Total floors: 3                 | Parking space: Uncovered         |
| Date of construction: 1200      | Current Status: Free at the deed |
| Garden: Private, 1.000 sq.m     |                                  |