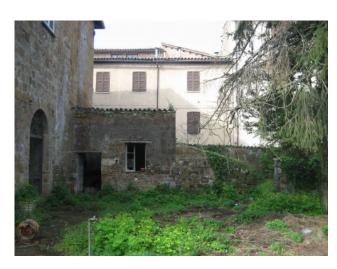

## 2.000 sq.m | Rooms: 40

In the historic center of Orvieto, precisely in Via Stefano Porcari, we offer for sale an entire building built on three levels + basement of about 2000 square meters to be completely restored. The property is completed by a courtyard of about 2000 square meters and an annex.

The building has a great historical value, being dated to the end of 1200, a reliable date in consideration of the architectural and decorative elements still recognizable in the original structure of doors and windows. Over time, the original medieval style has been overlapped with different architectural styles and the building has been rebuilt in several phases between the end of the 18th century and the 19th century.

## **Property Informations**

| Address: Via Stefano Porcari    | <b>Zip Code</b> : 5018           |
|---------------------------------|----------------------------------|
| Rooms: 40                       | Internal condition: Be Restored  |
| > data_operazione <: 0000-00-00 | > esclusiva <: 1                 |
| : 0000-00-00                    | Floor: Building                  |
| Total floors: 3                 | Parking space: Uncovered         |
| Date of construction: 1200      | Current Status: Free at the deed |
| Garden: Private, 1.000 sq.m     |                                  |