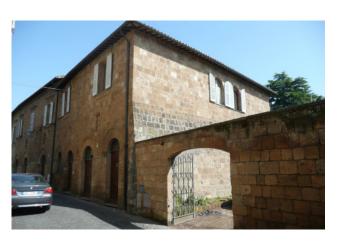

## 2.000 sq.m | Rooms: 40

In the historic center of Orvieto, precisely in Via Stefano Porcari, we offer for sale an entire building built on three levels + basement of about 2000 square meters to be completely restored. The property is completed by a courtyard of about 2000 square meters and an annex.

The building has a great historical value, being dated to the end of 1200, a reliable date in consideration of the architectural and decorative elements still recognizable in the original structure of doors and windows. Over time, the original medieval style has been overlapped with different architectural styles and the building has been rebuilt in several phases between the end of the 18th century and the 19th century.

The suggestive church of the Madonna del Campione (1796) is located in front of the building entrance.

The property is suitable for different uses both as residential, allowing the construction of about 16 apartments, from 75sqm to 200sqm, and as an accommodation facility being 20 meters away from Corso Cavour and 500 meters away on foot from the famous Cathedral of Orvieto, an iconic place known throughout the world for its beauty.