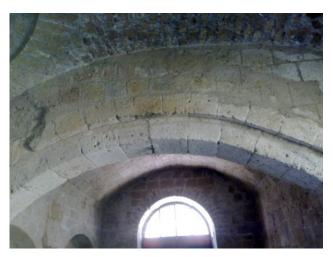

The building has a great historical value, being dated to the end of 1200, a reliable date in consideration of the architectural and decorative elements still recognizable in the original structure of doors and windows. Over time, the original medieval style has been overlapped with different architectural styles and the building has been rebuilt in several phases between the end of the 18th century and the 19th century.