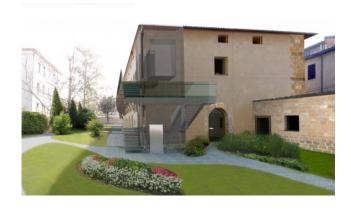

## 2.000 sq.m | Rooms: 40

In the historic center of Orvieto, precisely in Via Stefano Porcari, we offer for sale an entire building built on three levels + basement of about 2000 square meters to be completely restored. The property is completed by a courtyard of about 2000 square meters and an annex.

The building has a great historical value, being dated to the end of 1200, a reliable date in consideration of the architectural and decorative elements still recognizable in the original structure of doors and windows. Over time, the original medieval style has been overlapped with different architectural styles and the building has been rebuilt in several phases between the end of the 18th century and the 19th century.

The suggestive church of the Madonna del Campione (1796) is located in front of the building entrance.

The property is suitable for different uses both as residential, allowing the construction of about 16 apartments, from 75sqm to 200sqm, and as an accommodation facility being 20 meters away from Corso Cavour and 500 meters away on foot from the famous Cathedral of Orvieto, an iconic place known throughout the world for its beauty.