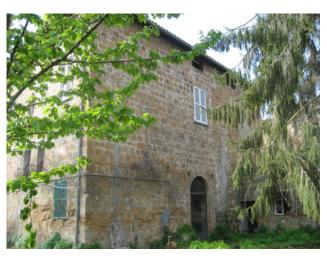

## 2.000 sq.m | Rooms: 40

In the historic center of Orvieto, precisely in Via Stefano Porcari, we offer for sale an entire building built on three levels + basement of about 2000 square meters to be completely restored. The property is completed by a courtyard of about 2000 square meters and an annex.

The building has a great historical value, being dated to the end of 1200, a reliable date in consideration of the architectural and decorative elements still recognizable in the original structure of doors and windows. Over time, the original medieval style has been overlapped with different architectural styles and the building has been rebuilt in several phases between the end of the 18th century and the 19th century.