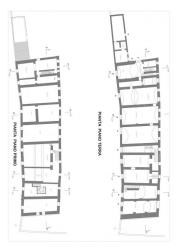

## 2.000 sq.m | Rooms: 40

In the historic center of Orvieto, precisely in Via Stefano Porcari, we offer for sale an entire building built on three levels + basement of about 2000 square meters to be completely restored. The property is completed by a courtyard of about 2000 square meters and an annex.

## **Property Informations**

| Address: Via Stefano Porcari    | <b>Zip Code</b> : 5018           |
|---------------------------------|----------------------------------|
| Rooms: 40                       | Internal condition: Be Restored  |
| > data_operazione <: 0000-00-00 | > esclusiva <: 1                 |
| : 0000-00-00                    | Floor: Building                  |
| Total floors: 3                 | Parking space: Uncovered         |
| Date of construction: 1200      | Current Status: Free at the deed |
| Garden: Private, 1.000 sq.m     |                                  |