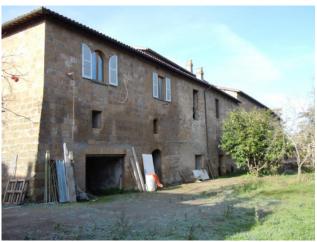

## 2.000 sq.m | Rooms: 40

In the historic center of Orvieto, precisely in Via Stefano Porcari, we offer for sale an entire building built on three levels + basement of about 2000 square meters to be completely restored. The property is completed by a courtyard of about 2000 square meters and an annex.

The building has a great historical value, being dated to the end of 1200, a reliable date in consideration of the architectural and decorative elements still recognizable in the original structure of doors and windows. Over time, the original medieval style has been overlapped with different architectural styles and the building has been rebuilt in several phases between the end of the 18th century and the 19th century.