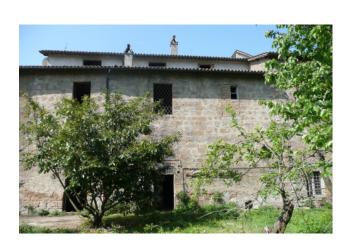

## 2.000 sq.m | Rooms: 40

In the historic center of Orvieto, precisely in Via Stefano Porcari, we offer for sale an entire building built on three levels + basement of about 2000 square meters to be completely restored. The property is completed by a courtyard of about 2000 square meters and an annex.

The building has a great historical value, being dated to the end of 1200, a reliable date in consideration of the architectural and decorative elements still recognizable in the original structure of doors and windows. Over time, the original medieval style has been overlapped with different architectural styles and the building has been rebuilt in several phases between the end of the 18th century and the 19th century.