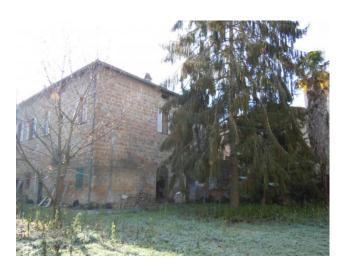

## 2.000 sq.m | Rooms: 40

In the historic center of Orvieto, precisely in Via Stefano Porcari, we offer for sale an entire building built on three levels + basement of about 2000 square meters to be completely restored. The property is completed by a courtyard of about 2000 square meters and an annex.

The building has a great historical value, being dated to the end of 1200, a reliable date in consideration of the architectural and decorative elements still recognizable in the original structure of doors and windows. Over time, the original medieval style has been overlapped with different architectural styles and the building has been rebuilt in several phases between the end of the 18th century and the 19th century.