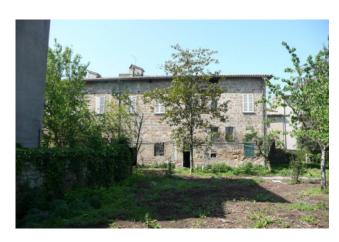

## 2.000 sq.m | Rooms: 40

In the historic center of Orvieto, precisely in Via Stefano Porcari, we offer for sale an entire building built on three levels + basement of about 2000 square meters to be completely restored. The property is completed by a courtyard of about 2000 square meters and an annex.

The building has a great historical value, being dated to the end of 1200, a reliable date in consideration of the architectural and decorative elements still recognizable in the original structure of doors and windows. Over time, the original medieval style has been overlapped with different architectural styles and the building has been rebuilt in several phases between the end of the 18th century and the 19th century.