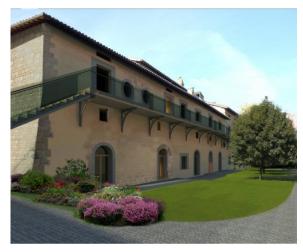

## 2.000 sq.m | Rooms: 40

In the historic center of Orvieto, precisely in Via Stefano Porcari, we offer for sale an entire building built on three levels + basement of about 2000 square meters to be completely restored. The property is completed by a courtyard of about 2000 square meters and an annex.

The suggestive church of the Madonna del Campione (1796) is located in front of the building entrance.

The property is suitable for different uses both as residential, allowing the construction of about 16 apartments, from 75sqm to 200sqm, and as an accommodation facility being 20 meters away from Corso Cavour and 500 meters away on foot from the famous Cathedral of Orvieto, an iconic place known throughout the world for its beauty.