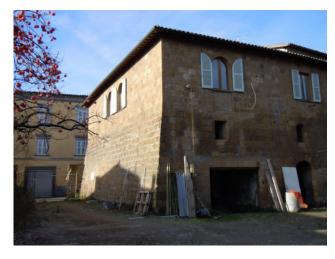

## 2.000 sq.m | Rooms: 40

In the historic center of Orvieto, precisely in Via Stefano Porcari, we offer for sale an entire building built on three levels + basement of about 2000 square meters to be completely restored. The property is completed by a courtyard of about 2000 square meters and an annex.

The building has a great historical value, being dated to the end of 1200, a reliable date in consideration of the architectural and decorative elements still recognizable in the original structure of doors and windows. Over time, the original medieval style has been overlapped with different architectural styles and the building has been rebuilt in several phases between the end of the 18th century and the 19th century.

## **Property Informations**

| Address: Via Stefano Porcari    | <b>Zip Code</b> : 5018           |
|---------------------------------|----------------------------------|
| Rooms: 40                       | Internal condition: Be Restored  |
| > data_operazione <: 0000-00-00 | > esclusiva <: 1                 |
| : 0000-00-00                    | Floor: Building                  |
| Total floors: 3                 | Parking space: Uncovered         |
| Date of construction: 1200      | Current Status: Free at the deed |
| Garden: Private, 1.000 sq.m     |                                  |