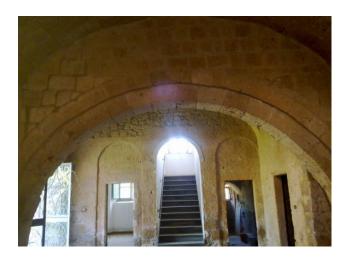

The building has a great historical value, being dated to the end of 1200, a reliable date in consideration of the architectural and decorative elements still recognizable in the original structure of doors and windows. Over time, the original medieval style has been overlapped with different architectural styles and the building has been rebuilt in several phases between the end of the 18th century and the 19th century.