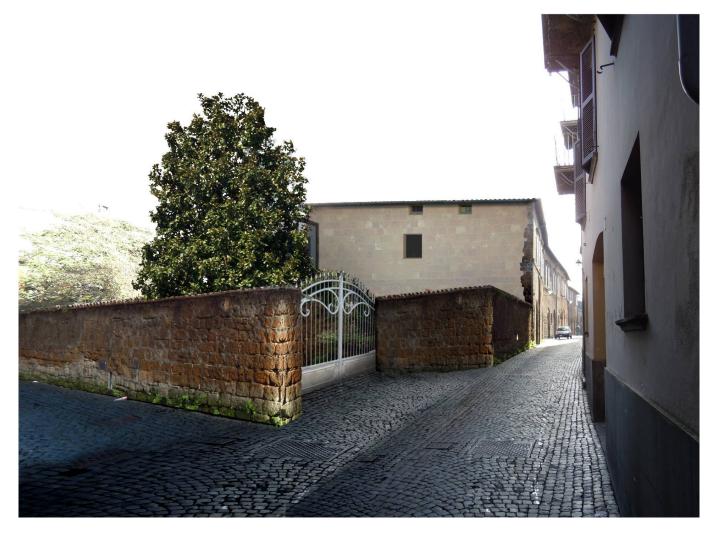

## 2.000 sq.m | Rooms: 40

In the historic center of Orvieto, precisely in Via Stefano Porcari, we offer for sale an entire building built on three levels + basement of about 2000 square meters to be completely restored. The property is completed by a courtyard of about 2000 square meters and an annex.

The building has a great historical value, being dated to the end of 1200, a reliable date in consideration of the architectural and decorative elements still recognizable in the original structure of doors and windows. Over time, the original medieval style has been overlapped with different architectural styles and the building has been rebuilt in several phases between the end of the 18th century and the 19th century.

The suggestive church of the Madonna del Campione (1796) is located in front of the building entrance.

The property is suitable for different uses both as residential, allowing the construction of about 16 apartments, from 75sqm to 200sqm, and as an accommodation facility being 20 meters away from Corso Cavour and 500 meters away on foot from the famous Cathedral of Orvieto, an iconic place known throughout the world for its beauty.