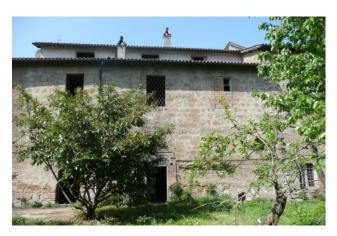

## 2.000 sq.m | Rooms: 40

In the historic center of Orvieto, precisely in Via Stefano Porcari, we offer for sale an entire building built on three levels + basement of about 2000 square meters to be completely restored. The property is completed by a courtyard of about 2000 square meters and an annex.

The building has a great historical value, being dated to the end of 1200, a reliable date in consideration of the architectural and decorative elements still recognizable in the original structure of doors and windows. Over time, the original medieval style has been overlapped with different architectural styles and the building has been rebuilt in several phases between the end of the 18th century and the 19th century.