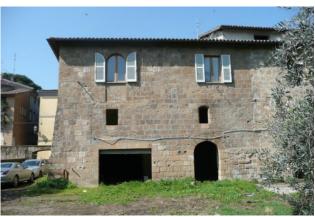

## 2.000 sq.m | Rooms: 40

In the historic center of Orvieto, precisely in Via Stefano Porcari, we offer for sale an entire building built on three levels + basement of about 2000 square meters to be completely restored. The property is completed by a courtyard of about 2000 square meters and an annex.

The building has a great historical value, being dated to the end of 1200, a reliable date in consideration of the architectural and decorative elements still recognizable in the original structure of doors and windows. Over time, the original medieval style has been overlapped with different architectural styles and the building has been rebuilt in several phases between the end of the 18th century and the 19th century.