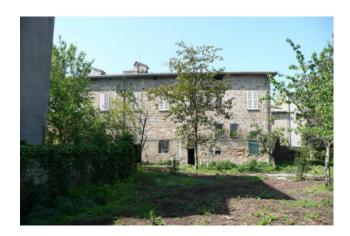

## 2.000 sq.m | Rooms: 40

In the historic center of Orvieto, precisely in Via Stefano Porcari, we offer for sale an entire building built on three levels + basement of about 2000 square meters to be completely restored. The property is completed by a courtyard of about 2000 square meters and an annex.

The building has a great historical value, being dated to the end of 1200, a reliable date in consideration of the architectural and decorative elements still recognizable in the original structure of doors and windows. Over time, the original medieval style has been overlapped with different architectural styles and the building has been rebuilt in several phases between the end of the 18th century and the 19th century.