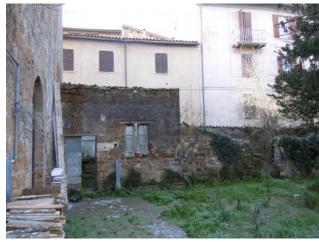

## 2.000 sq.m | Rooms: 40

In the historic center of Orvieto, precisely in Via Stefano Porcari, we offer for sale an entire building built on three levels + basement of about 2000 square meters to be completely restored. The property is completed by a courtyard of about 2000 square meters and an annex.

The building has a great historical value, being dated to the end of 1200, a reliable date in consideration of the architectural and decorative elements still recognizable in the original structure of doors and windows. Over time, the original medieval style has been overlapped with different architectural styles and the building has been rebuilt in several phases between the end of the 18th century and the 19th century.

## **Property Informations**

| Address: Via Stefano Porcari    | <b>Zip Code</b> : 5018           |
|---------------------------------|----------------------------------|
| Rooms: 40                       | Internal condition: Be Restored  |
| > data_operazione <: 0000-00-00 | > esclusiva <: 1                 |
| : 0000-00-00                    | Floor: Building                  |
| Total floors: 3                 | Parking space: Uncovered         |
| Date of construction: 1200      | Current Status: Free at the deed |
| Garden: Private, 1.000 sq.m     |                                  |