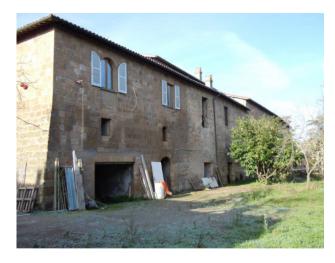

## 2.000 sq.m | Rooms: 40

In the historic center of Orvieto, precisely in Via Stefano Porcari, we offer for sale an entire building built on three levels + basement of about 2000 square meters to be completely restored. The property is completed by a courtyard of about 2000 square meters and an annex.

The building has a great historical value, being dated to the end of 1200, a reliable date in consideration of the architectural and decorative elements still recognizable in the original structure of doors and windows. Over time, the original medieval style has been overlapped with different architectural styles and the building has been rebuilt in several phases between the end of the 18th century and the 19th century.