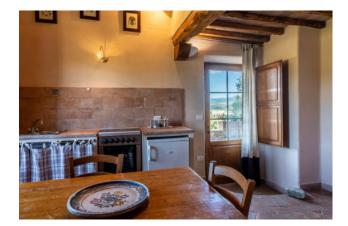

The farmhouse and outbuilding were renovated in the mid-2000s, enhancing the architectural features of Tuscan houses: wooden beams, handmade terracotta floors and classic chic furnishings.

Outdoor corners designed for every moment of the day, allow you to fully enjoy the atmosphere of the place that changes with the passing of the hours.