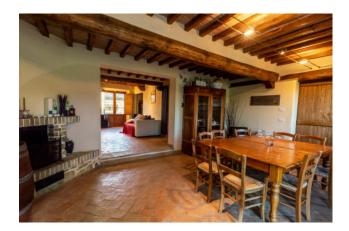

The farmhouse and outbuilding were renovated in the mid-2000s, enhancing the architectural features of Tuscan houses: wooden beams, handmade terracotta floors and classic chic furnishings.

Outdoor corners designed for every moment of the day, allow you to fully enjoy the atmosphere of the place that changes with the passing of the hours.

## **Property Informations**

| Address: Loc. Podere Collosorbo  | Bedrooms: 9                     |
|----------------------------------|---------------------------------|
| Bathrooms: 8                     | <b>Rooms</b> : 16               |
| Internal condition: Excellent    | > data_operazione <: 0000-00-00 |
| > esclusiva <: 1                 | : 0000-00-00                    |
| Floor: Building                  | Total floors: 2                 |
| Parking space: Uncovered         | Date of construction: 1700      |
| Current Status: Free at the deed | Balconies: Present              |
| Garden: Private, 1.200 sq.m      | Kitchen: Exposed Kitchen        |