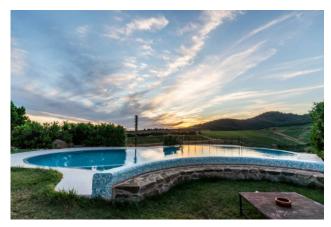

The exclusivity can already be understood from the route to get there: a white consortium road about 8 km long, access to which is in reserved use. Furthermore, the property has a part of the wooded park, a small lake, a vegetable garden, a swimming pool and a panoramic gazebo surrounded by vineyards and native vegetation. The swimming pool and the pond are supplied by an aquifer 120 meters deep, rich in essential minerals. The water has similar properties to those of the nearby thermal areas, despite the different surfacing temperatures.