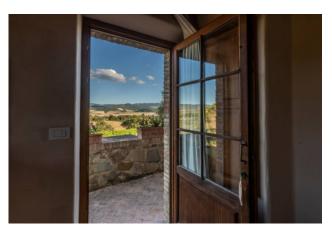

The farmhouse and outbuilding were renovated in the mid-2000s, enhancing the architectural features of Tuscan houses: wooden beams, handmade terracotta floors and classic chic furnishings.

Outdoor corners designed for every moment of the day, allow you to fully enjoy the atmosphere of the place that changes with the passing of the hours.