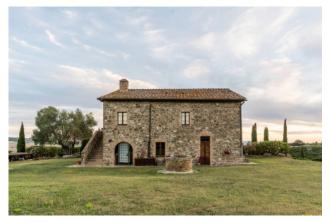

## 465 sq.m | Bathrooms: 8 | Bedrooms: 9 | Rooms: 16

This property, located in top pf the hill near Montalcino Village, consists of a beautiful restored farmhouse in perfect Tuscan style and about one hectare of Sangiovese vineyard which produces a prestigious Brunello di Montalcino.

The farmhouse and outbuilding were renovated in the mid-2000s, enhancing the architectural features of Tuscan houses: wooden beams, handmade terracotta floors and classic chic furnishings.

Outdoor corners designed for every moment of the day, allow you to fully enjoy the atmosphere of the place that changes with the passing of the hours.