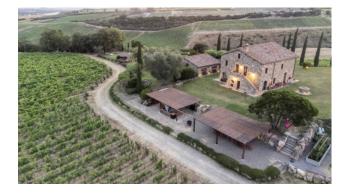

## 465 sq.m | Bathrooms: 8 | Bedrooms: 9 | Rooms: 16

This property, located in top pf the hill near Montalcino Village, consists of a beautiful restored farmhouse in perfect Tuscan style and about one hectare of Sangiovese vineyard which produces a prestigious Brunello di Montalcino.

The farmhouse and outbuilding were renovated in the mid-2000s, enhancing the architectural features of Tuscan houses: wooden beams, handmade terracotta floors and classic chic furnishings.

Outdoor corners designed for every moment of the day, allow you to fully enjoy the atmosphere of the place that changes with the passing of the hours.