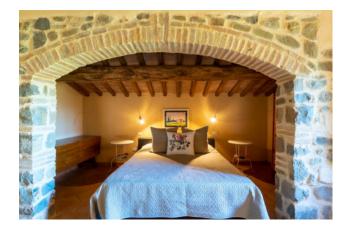

The farmhouse and outbuilding were renovated in the mid-2000s, enhancing the architectural features of Tuscan houses: wooden beams, handmade terracotta floors and classic chic furnishings.

Outdoor corners designed for every moment of the day, allow you to fully enjoy the atmosphere of the place that changes with the passing of the hours.