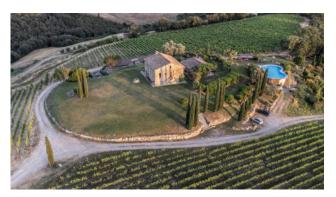

## 465 sq.m | Bathrooms: 8 | Bedrooms: 9 | Rooms: 16

This property, located in top pf the hill near Montalcino Village, consists of a beautiful restored farmhouse in perfect Tuscan style and about one hectare of Sangiovese vineyard which produces a prestigious Brunello di Montalcino.

The exclusivity can already be understood from the route to get there: a white consortium road about 8 km long, access to which is in reserved use. Furthermore, the property has a part of the wooded park, a small lake, a vegetable garden, a swimming pool and a panoramic gazebo surrounded by vineyards and native vegetation. The swimming pool and the pond are supplied by an aquifer 120 meters deep, rich in essential minerals. The water has similar properties to those of the nearby thermal areas, despite the different surfacing temperatures.