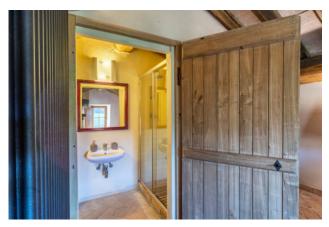

## **Property Informations**

| Address: Loc. Podere Collosorbo  | Bedrooms: 9                     |
|----------------------------------|---------------------------------|
| Bathrooms: 8                     | <b>Rooms</b> : 16               |
| Internal condition: Excellent    | > data_operazione <: 0000-00-00 |
| > esclusiva <: 1                 | : 0000-00-00                    |
| Floor: Building                  | Total floors: 2                 |
| Parking space: Uncovered         | Date of construction: 1700      |
| Current Status: Free at the deed | Balconies: Present              |
| Garden: Private, 1.200 sq.m      | Kitchen: Exposed Kitchen        |