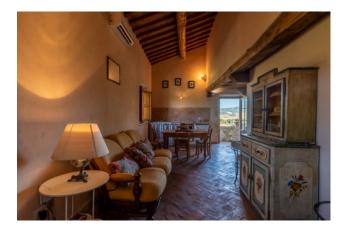

The farmhouse and outbuilding were renovated in the mid-2000s, enhancing the architectural features of Tuscan houses: wooden beams, handmade terracotta floors and classic chic furnishings.

Outdoor corners designed for every moment of the day, allow you to fully enjoy the atmosphere of the place that changes with the passing of the hours.