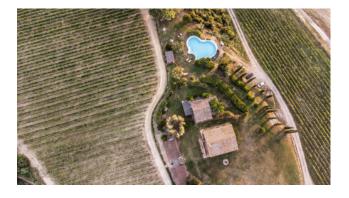

The exclusivity can already be understood from the route to get there: a white consortium road about 8 km long, access to which is in reserved use. Furthermore, the property has a part of the wooded park, a small lake, a vegetable garden, a swimming pool and a panoramic gazebo surrounded by vineyards and native vegetation. The swimming pool and the pond are supplied by an aquifer 120 meters deep, rich in essential minerals. The water has similar properties to those of the nearby thermal areas, despite the different surfacing temperatures.