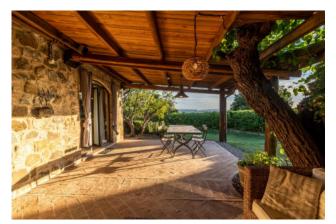

The farmhouse and outbuilding were renovated in the mid-2000s, enhancing the architectural features of Tuscan houses: wooden beams, handmade terracotta floors and classic chic furnishings.

Outdoor corners designed for every moment of the day, allow you to fully enjoy the atmosphere of the place that changes with the passing of the hours.