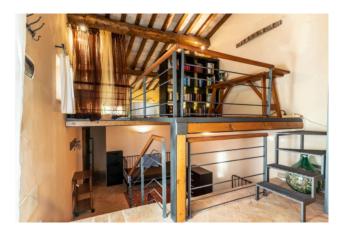

The farmhouse and outbuilding were renovated in the mid-2000s, enhancing the architectural features of Tuscan houses: wooden beams, handmade terracotta floors and classic chic furnishings.

Outdoor corners designed for every moment of the day, allow you to fully enjoy the atmosphere of the place that changes with the passing of the hours.

## **Property Informations**

| Address: Loc. Podere Collosorbo  | Bedrooms: 9                     |
|----------------------------------|---------------------------------|
| Bathrooms: 8                     | <b>Rooms</b> : 16               |
| Internal condition: Excellent    | > data_operazione <: 0000-00-00 |
| > esclusiva <: 1                 | : 0000-00-00                    |
| Floor: Building                  | Total floors: 2                 |
| Parking space: Uncovered         | Date of construction: 1700      |
| Current Status: Free at the deed | Balconies: Present              |
| Garden: Private, 1.200 sq.m      | Kitchen: Exposed Kitchen        |