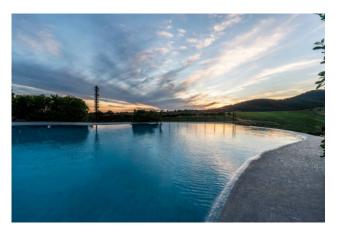

The exclusivity can already be understood from the route to get there: a white consortium road about 8 km long, access to which is in reserved use. Furthermore, the property has a part of the wooded park, a small lake, a vegetable garden, a swimming pool and a panoramic gazebo surrounded by vineyards and native vegetation. The swimming pool and the pond are supplied by an aquifer 120 meters deep, rich in essential minerals. The water has similar properties to those of the nearby thermal areas, despite the different surfacing temperatures.