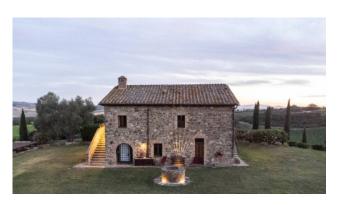

## 465 sq.m | Bathrooms: 8 | Bedrooms: 9 | Rooms: 16

This property, located in top pf the hill near Montalcino Village, consists of a beautiful restored farmhouse in perfect Tuscan style and about one hectare of Sangiovese vineyard which produces a prestigious Brunello di Montalcino.

The farmhouse and outbuilding were renovated in the mid-2000s, enhancing the architectural features of Tuscan houses: wooden beams, handmade terracotta floors and classic chic furnishings.

Outdoor corners designed for every moment of the day, allow you to fully enjoy the atmosphere of the place that changes with the passing of the hours.