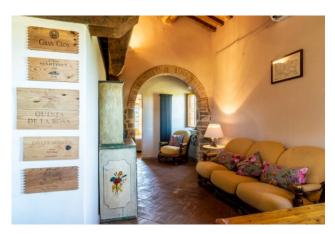

The farmhouse and outbuilding were renovated in the mid-2000s, enhancing the architectural features of Tuscan houses: wooden beams, handmade terracotta floors and classic chic furnishings.

Outdoor corners designed for every moment of the day, allow you to fully enjoy the atmosphere of the place that changes with the passing of the hours.