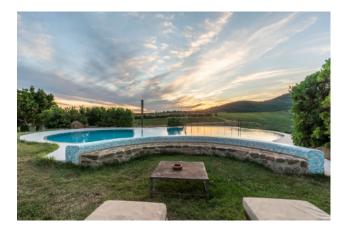

The exclusivity can already be understood from the route to get there: a white consortium road about 8 km long, access to which is in reserved use. Furthermore, the property has a part of the wooded park, a small lake, a vegetable garden, a swimming pool and a panoramic gazebo surrounded by vineyards and native vegetation. The swimming pool and the pond are supplied by an aquifer 120 meters deep, rich in essential minerals. The water has similar properties to those of the nearby thermal areas, despite the different surfacing temperatures.