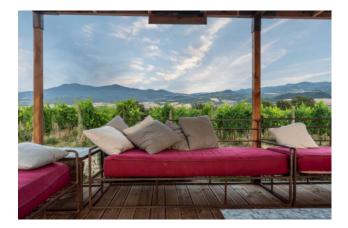

The farmhouse and outbuilding were renovated in the mid-2000s, enhancing the architectural features of Tuscan houses: wooden beams, handmade terracotta floors and classic chic furnishings.

Outdoor corners designed for every moment of the day, allow you to fully enjoy the atmosphere of the place that changes with the passing of the hours.