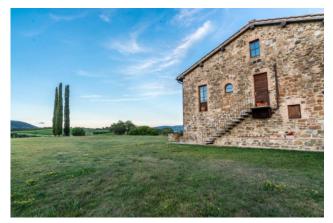

The exclusivity can already be understood from the route to get there: a white consortium road about 8 km long, access to which is in reserved use. Furthermore, the property has a part of the wooded park, a small lake, a vegetable garden, a swimming pool and a panoramic gazebo surrounded by vineyards and native vegetation. The swimming pool and the pond are supplied by an aquifer 120 meters deep, rich in essential minerals. The water has similar properties to those of the nearby thermal areas, despite the different surfacing temperatures.