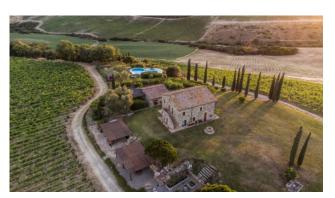

## 465 sq.m | Bathrooms: 8 | Bedrooms: 9 | Rooms: 16

This property, located in top pf the hill near Montalcino Village, consists of a beautiful restored farmhouse in perfect Tuscan style and about one hectare of Sangiovese vineyard which produces a prestigious Brunello di Montalcino.

The exclusivity can already be understood from the route to get there: a white consortium road about 8 km long, access to which is in reserved use. Furthermore, the property has a part of the wooded park, a small lake, a vegetable garden, a swimming pool and a panoramic gazebo surrounded by vineyards and native vegetation. The swimming pool and the pond are supplied by an aquifer 120 meters deep, rich in essential minerals. The water has similar properties to those of the nearby thermal areas, despite the different surfacing temperatures.

The farmhouse and outbuilding were renovated in the mid-2000s, enhancing the architectural features of Tuscan houses: wooden beams, handmade terracotta floors and classic chic furnishings.

Outdoor corners designed for every moment of the day, allow you to fully enjoy the atmosphere of the place that changes with the passing of the hours.