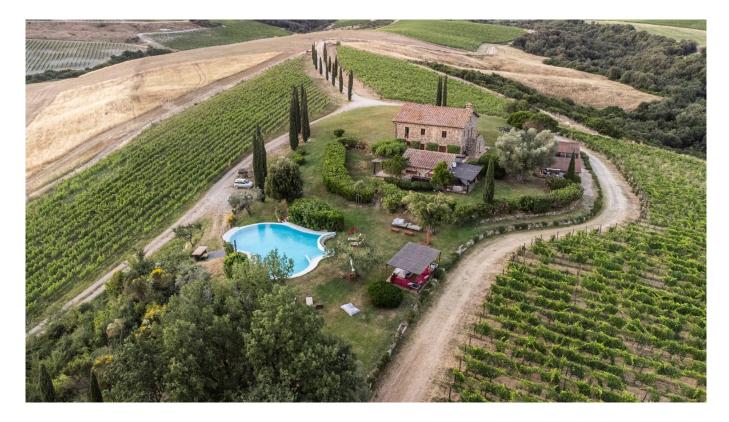

## 465 sq.m | Bathrooms: 8 | Bedrooms: 9 | Rooms: 16

This property, located in top pf the hill near Montalcino Village, consists of a beautiful restored farmhouse in perfect Tuscan style and about one hectare of Sangiovese vineyard which produces a prestigious Brunello di Montalcino.

The exclusivity can already be understood from the route to get there: a white consortium road about 8 km long, access to which is in reserved use. Furthermore, the property has a part of the wooded park, a small lake, a vegetable garden, a swimming pool and a panoramic gazebo surrounded by vineyards and native vegetation. The swimming pool and the pond are supplied by an aquifer 120 meters deep, rich in essential minerals. The water has similar properties to those of the nearby thermal areas, despite the different surfacing temperatures.

The farmhouse and outbuilding were renovated in the mid-2000s, enhancing the architectural features of Tuscan houses: wooden beams, handmade terracotta floors and classic chic furnishings.

Outdoor corners designed for every moment of the day, allow you to fully enjoy the atmosphere of the place that changes with the passing of the hours.