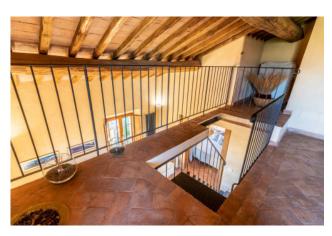

The farmhouse and outbuilding were renovated in the mid-2000s, enhancing the architectural features of Tuscan houses: wooden beams, handmade terracotta floors and classic chic furnishings.

Outdoor corners designed for every moment of the day, allow you to fully enjoy the atmosphere of the place that changes with the passing of the hours.