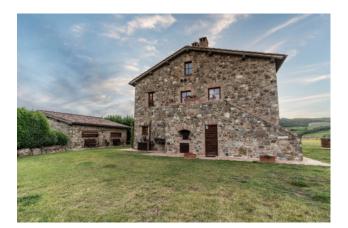

## 465 sq.m | Bathrooms: 8 | Bedrooms: 9 | Rooms: 16

This property, located in top pf the hill near Montalcino Village, consists of a beautiful restored farmhouse in perfect Tuscan style and about one hectare of Sangiovese vineyard which produces a prestigious Brunello di Montalcino.

The farmhouse and outbuilding were renovated in the mid-2000s, enhancing the architectural features of Tuscan houses: wooden beams, handmade terracotta floors and classic chic furnishings.

Outdoor corners designed for every moment of the day, allow you to fully enjoy the atmosphere of the place that changes with the passing of the hours.