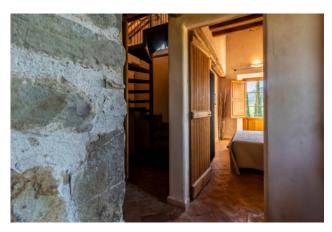

The farmhouse and outbuilding were renovated in the mid-2000s, enhancing the architectural features of Tuscan houses: wooden beams, handmade terracotta floors and classic chic furnishings.

Outdoor corners designed for every moment of the day, allow you to fully enjoy the atmosphere of the place that changes with the passing of the hours.