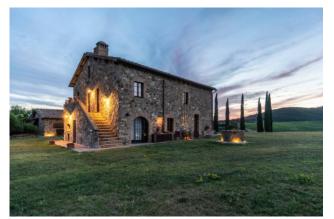

## 465 sq.m | Bathrooms: 8 | Bedrooms: 9 | Rooms: 16

This property, located in top pf the hill near Montalcino Village, consists of a beautiful restored farmhouse in perfect Tuscan style and about one hectare of Sangiovese vineyard which produces a prestigious Brunello di Montalcino.

The farmhouse and outbuilding were renovated in the mid-2000s, enhancing the architectural features of Tuscan houses: wooden beams, handmade terracotta floors and classic chic furnishings.

Outdoor corners designed for every moment of the day, allow you to fully enjoy the atmosphere of the place that changes with the passing of the hours.