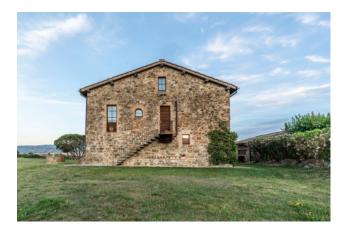

## 465 sq.m | Bathrooms: 8 | Bedrooms: 9 | Rooms: 16

This property, located in top pf the hill near Montalcino Village, consists of a beautiful restored farmhouse in perfect Tuscan style and about one hectare of Sangiovese vineyard which produces a prestigious Brunello di Montalcino.

The farmhouse and outbuilding were renovated in the mid-2000s, enhancing the architectural features of Tuscan houses: wooden beams, handmade terracotta floors and classic chic furnishings.

Outdoor corners designed for every moment of the day, allow you to fully enjoy the atmosphere of the place that changes with the passing of the hours.