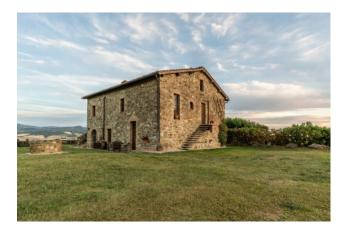

## 465 sq.m | Bathrooms: 8 | Bedrooms: 9 | Rooms: 16

This property, located in top pf the hill near Montalcino Village, consists of a beautiful restored farmhouse in perfect Tuscan style and about one hectare of Sangiovese vineyard which produces a prestigious Brunello di Montalcino.

The farmhouse and outbuilding were renovated in the mid-2000s, enhancing the architectural features of Tuscan houses: wooden beams, handmade terracotta floors and classic chic furnishings.

Outdoor corners designed for every moment of the day, allow you to fully enjoy the atmosphere of the place that changes with the passing of the hours.