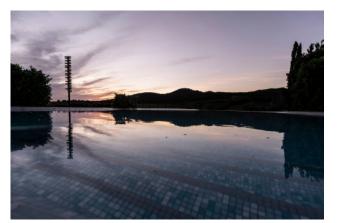

The exclusivity can already be understood from the route to get there: a white consortium road about 8 km long, access to which is in reserved use. Furthermore, the property has a part of the wooded park, a small lake, a vegetable garden, a swimming pool and a panoramic gazebo surrounded by vineyards and native vegetation. The swimming pool and the pond are supplied by an aquifer 120 meters deep, rich in essential minerals. The water has similar properties to those of the nearby thermal areas, despite the different surfacing temperatures.