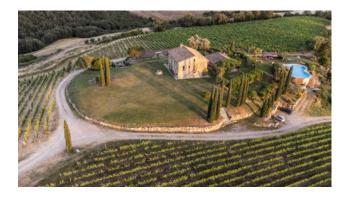

## 465 sq.m | Bathrooms: 8 | Bedrooms: 9 | Rooms: 16

This property, located in top pf the hill near Montalcino Village, consists of a beautiful restored farmhouse in perfect Tuscan style and about one hectare of Sangiovese vineyard which produces a prestigious Brunello di Montalcino.

The exclusivity can already be understood from the route to get there: a white consortium road about 8 km long, access to which is in reserved use. Furthermore, the property has a part of the wooded park, a small lake, a vegetable garden, a swimming pool and a panoramic gazebo surrounded by vineyards and native vegetation. The swimming pool and the pond are supplied by an aquifer 120 meters deep, rich in essential minerals. The water has similar properties to those of the nearby thermal areas, despite the different surfacing temperatures.

The farmhouse and outbuilding were renovated in the mid-2000s, enhancing the architectural features of Tuscan houses: wooden beams, handmade terracotta floors and classic chic furnishings.

Outdoor corners designed for every moment of the day, allow you to fully enjoy the atmosphere of the place that changes with the passing of the hours.