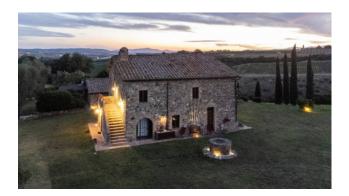

## 465 sq.m | Bathrooms: 8 | Bedrooms: 9 | Rooms: 16

This property, located in top pf the hill near Montalcino Village, consists of a beautiful restored farmhouse in perfect Tuscan style and about one hectare of Sangiovese vineyard which produces a prestigious Brunello di Montalcino.

The farmhouse and outbuilding were renovated in the mid-2000s, enhancing the architectural features of Tuscan houses: wooden beams, handmade terracotta floors and classic chic furnishings.

Outdoor corners designed for every moment of the day, allow you to fully enjoy the atmosphere of the place that changes with the passing of the hours.