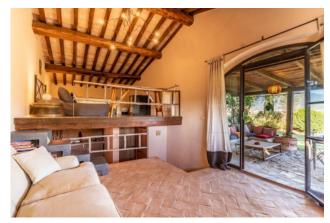

The farmhouse and outbuilding were renovated in the mid-2000s, enhancing the architectural features of Tuscan houses: wooden beams, handmade terracotta floors and classic chic furnishings.

Outdoor corners designed for every moment of the day, allow you to fully enjoy the atmosphere of the place that changes with the passing of the hours.