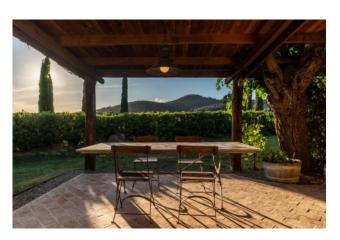

The farmhouse and outbuilding were renovated in the mid-2000s, enhancing the architectural features of Tuscan houses: wooden beams, handmade terracotta floors and classic chic furnishings.

Outdoor corners designed for every moment of the day, allow you to fully enjoy the atmosphere of the place that changes with the passing of the hours.