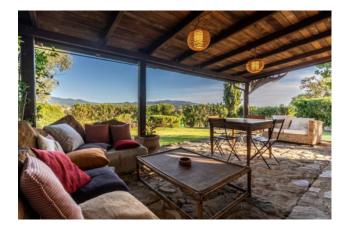

The exclusivity can already be understood from the route to get there: a white consortium road about 8 km long, access to which is in reserved use. Furthermore, the property has a part of the wooded park, a small lake, a vegetable garden, a swimming pool and a panoramic gazebo surrounded by vineyards and native vegetation. The swimming pool and the pond are supplied by an aquifer 120 meters deep, rich in essential minerals. The water has similar properties to those of the nearby thermal areas, despite the different surfacing temperatures.

The farmhouse and outbuilding were renovated in the mid-2000s, enhancing the architectural features of Tuscan houses: wooden beams, handmade terracotta floors and classic chic furnishings.

Outdoor corners designed for every moment of the day, allow you to fully enjoy the atmosphere of the place that changes with the passing of the hours.