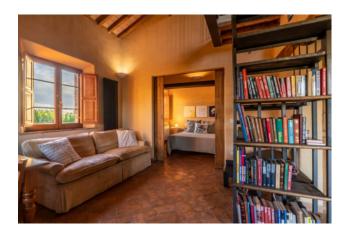

The farmhouse and outbuilding were renovated in the mid-2000s, enhancing the architectural features of Tuscan houses: wooden beams, handmade terracotta floors and classic chic furnishings.

Outdoor corners designed for every moment of the day, allow you to fully enjoy the atmosphere of the place that changes with the passing of the hours.