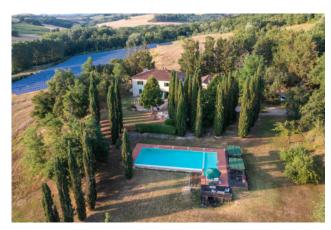

## 526 sq.m | Bathrooms: 9 | Bedrooms: 10 | Rooms: 23

This beautiful property is set in the countryside between Siena and Florence, close to historic venues and surrounded by the green Tuscan countryside. The most famous and visited villages of Monteriggioni, Barberino Val d'Elsa and San Gimignano are just a few kilometres away. We are in Chianti, and we are surrounded by sunflower fields, vineyards and woods: a wonderful place for those seeking to escape cities' noise and frenzy, without compromising the proximity to Tuscany's hot spots. The Villa is surrounded by a wellkept park, embellished with cypresses, Mediterranean plants and flowers. There are many corners to relax and convivial places to organize any type of event. On a sunny panoramic terrace, there is the infinity pool, suitable for adults and children, and a solarium with Jacuzzi. Renovated with care and respect for the Tuscan tradition in the early 2000s, the Villa has wooden beams ceilings, terracotta floors and exposed stone walls with classic furnishings and finishes. The ground floor is divided into two wings. On one hand there are the kitchen and the living area with sitting room and dining area, equipped with large tables, sofas and a beautiful fireplace, while on the other there is a double room with air conditioning and private bathroom designed for people with reduced mobility. A staircase leads to the first floor where we find six air-conditioned double bedrooms; two family suites, both with a double bedroom and a twin room with shared private bathroom. All rooms overlook the surrounding countryside; some have lofts used as relax or study area or as a cloakroom. Next to the main villa there is a beautiful renovated barn of about 140sqm which could either serve as accommodation for staff or as a dependance for guests. It has been recently renovated in modern style preserving the ancient structure. The arched entrance leads to the living room with kitchen that opens up to the roof, the glass staircase leads to the upper floor with two bedrooms and a gallery. Peculiarity of the property, a rarity on the market, is the complete energy independence, due to the presence of a photovoltaic panels system. Therefore, solar energy fully covers and exceed property consumption needs; heating, electricity and water heater do not involve any costs