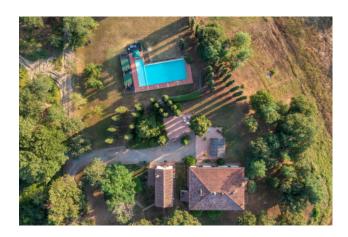

## 526 sq.m | Bathrooms: 9 | Bedrooms: 10 | Rooms: 23

This beautiful property is set in the countryside between Siena and Florence, close to historic venues and surrounded by the green Tuscan countryside. The most famous and visited villages of Monteriggioni, Barberino Val d'Elsa and San Gimignano are just a few kilometres away. We are in Chianti, and we are surrounded by sunflower fields, vineyards and woods: a wonderful place for those seeking to escape cities' noise and frenzy, without compromising the proximity to Tuscany's hot spots. The Villa is surrounded by a wellkept park, embellished with cypresses, Mediterranean plants and flowers. There are many corners to relax and convivial places to organize any type of event. On a sunny panoramic terrace, there is the infinity pool, suitable for adults and children, and a solarium with Jacuzzi. Renovated with care and respect for the Tuscan tradition in the early 2000s, the Villa has wooden beams ceilings, terracotta floors and exposed stone walls with classic furnishings and finishes. The ground floor is divided into two wings. On one hand there are the kitchen and the living area with sitting room and dining area, equipped with large tables, sofas and a beautiful fireplace, while on the other there is a double room with air conditioning and private bathroom designed for people with reduced mobility. A staircase leads to the first floor where we find six air-conditioned double bedrooms; two family suites, both with a double bedroom and a twin room with shared private bathroom. All rooms overlook the surrounding countryside; some have lofts used as relax or study area or as a cloakroom. Next to the main villa there is a beautiful renovated barn of about 140sqm which could either serve as accommodation for staff or as a dependance for guests. It has been recently renovated in modern style preserving the ancient structure. The arched entrance leads to the living room with kitchen that opens up to the roof, the glass staircase leads to the upper floor with two bedrooms and a gallery. Peculiarity of the property, a rarity on the market, is the complete energy independence, due to the presence of a photovoltaic panels system. Therefore, solar energy fully covers and exceed property consumption needs; heating, electricity and water heater do not involve any costs