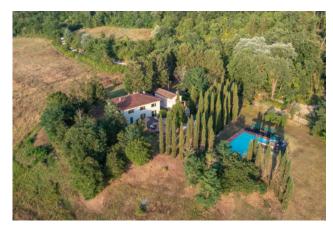

## 526 sq.m | Bathrooms: 9 | Bedrooms: 10 | Rooms: 23

This beautiful property is set in the countryside between Siena and Florence, close to historic venues and surrounded by the green Tuscan countryside. The most famous and visited villages of Monteriggioni, Barberino Val d'Elsa and San Gimignano are just a few kilometres away. We are in Chianti, and we are surrounded by sunflower fields, vineyards and woods: a wonderful place for those seeking to escape cities' noise and frenzy, without compromising the proximity to Tuscany's hot spots. The Villa is surrounded by a wellkept park, embellished with cypresses, Mediterranean plants and flowers. There are many corners to relax and convivial places to organize any type of event. On a sunny panoramic terrace, there is the infinity pool, suitable for adults and children, and a solarium with Jacuzzi. Renovated with care and respect for the Tuscan tradition in the early 2000s, the Villa has wooden beams ceilings, terracotta floors and exposed stone walls with classic furnishings and finishes. The ground floor is divided into two wings. On one hand there are the kitchen and the living area with sitting room and dining area, equipped with large tables, sofas and a beautiful fireplace, while on the other there is a double room with air conditioning and private bathroom designed for people with reduced mobility. A staircase leads to the first floor where we find six air-conditioned double bedrooms; two family suites, both with a double bedroom and a twin room with shared private bathroom. All rooms overlook the surrounding countryside; some have lofts used as relax or study area or as a cloakroom. Next to the main villa there is a beautiful renovated barn of about 140sqm which could either serve as accommodation for staff or as a dependance for guests. It has been recently renovated in modern style preserving the ancient structure. The arched entrance leads to the living room with kitchen that opens up to the roof, the glass staircase leads to the upper floor with two bedrooms and a gallery. Peculiarity of the property, a rarity on the market, is the complete energy independence, due to the presence of a photovoltaic panels system. Therefore, solar energy fully covers and exceed property consumption needs; heating, electricity and water heater do not involve any costs