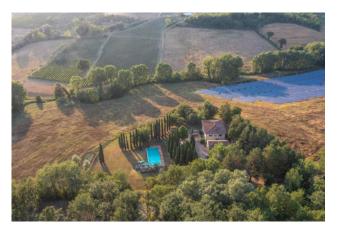

## 526 sq.m | Bathrooms: 9 | Bedrooms: 10 | Rooms: 23

This beautiful property is set in the countryside between Siena and Florence, close to historic venues and surrounded by the green Tuscan countryside. The most famous and visited villages of Monteriggioni, Barberino Val d'Elsa and San Gimignano are just a few kilometres away. We are in Chianti, and we are surrounded by sunflower fields, vineyards and woods: a wonderful place for those seeking to escape cities' noise and frenzy, without compromising the proximity to Tuscany's hot spots. The Villa is surrounded by a wellkept park, embellished with cypresses, Mediterranean plants and flowers. There are many corners to relax and convivial places to organize any type of event. On a sunny panoramic terrace, there is the infinity pool, suitable for adults and children, and a solarium with Jacuzzi. Renovated with care and respect for the Tuscan tradition in the early 2000s, the Villa has wooden beams ceilings, terracotta floors and exposed stone walls with classic furnishings and finishes. The ground floor is divided into two wings. On one hand there are the kitchen and the living area with sitting room and dining area, equipped with large tables, sofas and a beautiful fireplace, while on the other there is a double room with air conditioning and private bathroom designed for people with reduced mobility. A staircase leads to the first floor where we find six air-conditioned double bedrooms; two family suites, both with a double bedroom and a twin room with shared private bathroom. All rooms overlook the surrounding countryside; some have lofts used as relax or study area or as a cloakroom. Next to the main villa there is a beautiful renovated barn of about 140sqm which could either serve as accommodation for staff or as a dependance for guests. It has been recently renovated in modern style preserving the ancient structure. The arched entrance leads to the living room with kitchen that opens up to the roof, the glass staircase leads to the upper floor with two bedrooms and a gallery. Peculiarity of the property, a rarity on the market, is the complete energy independence, due to the presence of a photovoltaic panels system. Therefore, solar energy fully covers and exceed property consumption needs; heating, electricity and water heater do not involve any costs