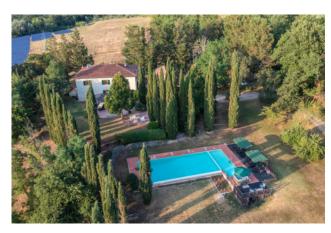

## 526 sq.m | Bathrooms: 9 | Bedrooms: 10 | Rooms: 23

This beautiful property is set in the countryside between Siena and Florence, close to historic venues and surrounded by the green Tuscan countryside. The most famous and visited villages of Monteriggioni, Barberino Val d'Elsa and San Gimignano are just a few kilometres away. We are in Chianti, and we are surrounded by sunflower fields, vineyards and woods: a wonderful place for those seeking to escape cities' noise and frenzy, without compromising the proximity to Tuscany's hot spots. The Villa is surrounded by a wellkept park, embellished with cypresses, Mediterranean plants and flowers. There are many corners to relax and convivial places to organize any type of event. On a sunny panoramic terrace, there is the infinity pool, suitable for adults and children, and a solarium with Jacuzzi. Renovated with care and respect for the Tuscan tradition in the early 2000s, the Villa has wooden beams ceilings, terracotta floors and exposed stone walls with classic furnishings and finishes. The ground floor is divided into two wings. On one hand there are the kitchen and the living area with sitting room and dining area, equipped with large tables, sofas and a beautiful fireplace, while on the other there is a double room with air conditioning and private bathroom designed for people with reduced mobility. A staircase leads to the first floor where we find six air-conditioned double bedrooms; two family suites, both with a double bedroom and a twin room with shared private bathroom. All rooms overlook the surrounding countryside; some have lofts used as relax or study area or as a cloakroom. Next to the main villa there is a beautiful renovated barn of about 140sqm which could either serve as accommodation for staff or as a dependance for guests. It has been recently renovated in modern style preserving the ancient structure. The arched entrance leads to the living room with kitchen that opens up to the roof, the glass staircase leads to the upper floor with two bedrooms and a gallery. Peculiarity of the property, a rarity on the market, is the complete energy independence, due to the presence of a photovoltaic panels system. Therefore, solar energy fully covers and exceed property consumption needs; heating, electricity and water heater do not involve any costs