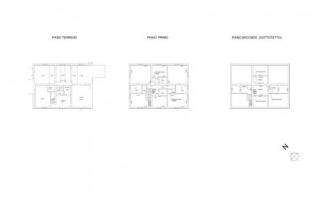

## 526 sq.m | Bathrooms: 9 | Bedrooms: 10 | Rooms: 23

This beautiful property is set in the countryside between Siena and Florence, close to historic venues and surrounded by the green Tuscan countryside. The most famous and visited villages of Monteriggioni, Barberino Val d'Elsa and San Gimignano are just a few kilometres away. We are in Chianti, and we are surrounded by sunflower fields, vineyards and woods: a wonderful place for those seeking to escape cities' noise and frenzy, without compromising the proximity to Tuscany's hot spots. The Villa is surrounded by a wellkept park, embellished with cypresses, Mediterranean plants and flowers. There are many corners to relax and convivial places to organize any type of event. On a sunny panoramic terrace, there is the infinity pool, suitable for adults and children, and a solarium with Jacuzzi. Renovated with care and respect for the Tuscan tradition in the early 2000s, the Villa has wooden beams ceilings, terracotta floors and exposed stone walls with classic furnishings and finishes. The ground floor is divided into two wings. On one hand there are the kitchen and the living area with sitting room and dining area, equipped with large tables, sofas and a beautiful fireplace, while on the other there is a double room with air conditioning and private bathroom designed for people with reduced mobility. A staircase leads to the first floor where we find six air-conditioned double bedrooms; two family suites, both with a double bedroom and a twin room with shared private bathroom. All rooms overlook the surrounding countryside; some have lofts used as relax or study area or as a cloakroom. Next to the main villa there is a beautiful renovated barn of about 140sqm which could either serve as accommodation for staff or as a dependance for guests. It has been recently renovated in modern style preserving the ancient structure. The arched entrance leads to the living room with kitchen that opens up to the roof, the glass staircase leads to the upper floor with two bedrooms and a gallery. Peculiarity of the property, a rarity on the market, is the complete energy independence, due to the presence of a photovoltaic panels system. Therefore, solar energy fully covers and exceed property consumption needs; heating, electricity and water heater do not involve any costs

## **Property Informations**

| Address: Strada di Vico, 11/13   | Bedrooms: 10                    |
|----------------------------------|---------------------------------|
| Bathrooms: 9                     | Rooms: 23                       |
| Internal condition: Restored     | > data_operazione <: 0000-00-00 |
| > esclusiva <: 1                 | : 0000-00-00                    |
| Floor: Building                  | Total floors: 2                 |
| Parking space: Uncovered         | Date of construction: 1929      |
| Current Status: Free at the deed | Garden: Private                 |